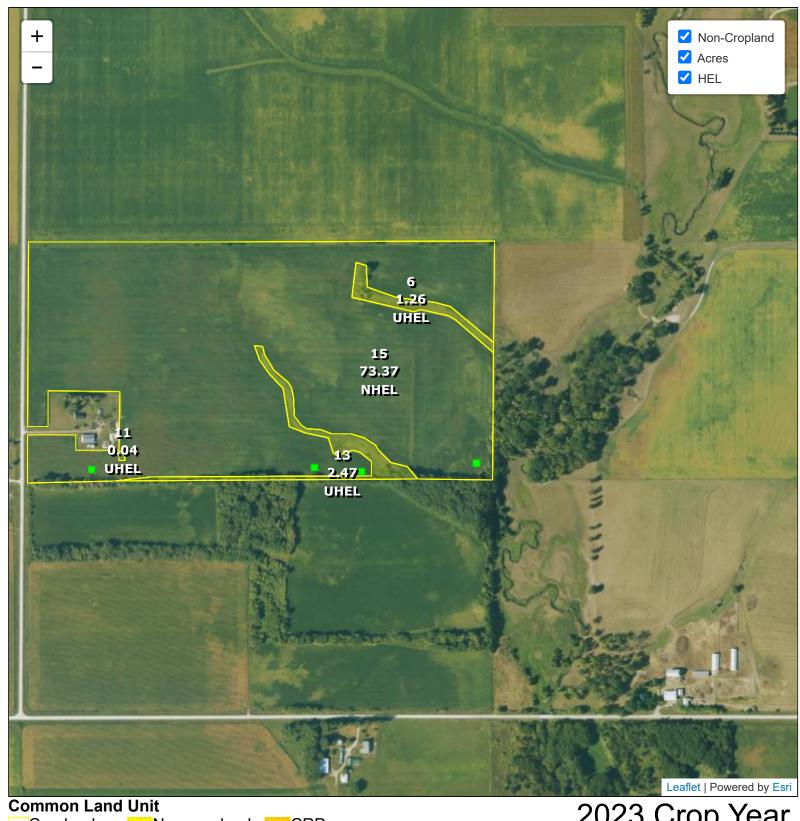

Non-cropland CRP Cropland

Farm **8448** 

Tract 10544

2023 Crop Year

Wetland Determination Identifiers Restricted Use

Limited Restrictions

Exempt from Conservation Compliance Provisions

United States Department of Agriculture (USDA) Farm Service Agency (FSA) maps are for FSA Program administration only. This map does not represent a legal survey or reflect actual ownership; rather it depicts the information provided directly from the producer and/or National Agricultural Imagery Program (NAIP) imagery. The producer accepts the data 'as is' and assumes all risks associated with its use. USDA-FSA assumes no responsibility for actual or consequential damage incurred as a result of any user's reliance on this data outside FSA Programs. Wetland identifiers do not represent the size, shape, or specific determination of the area. Refer to your original determination (CPA-026 and attached maps) for exact boundaries and determinations or contact USDA Natural Resources Conservation Service (NRCS).