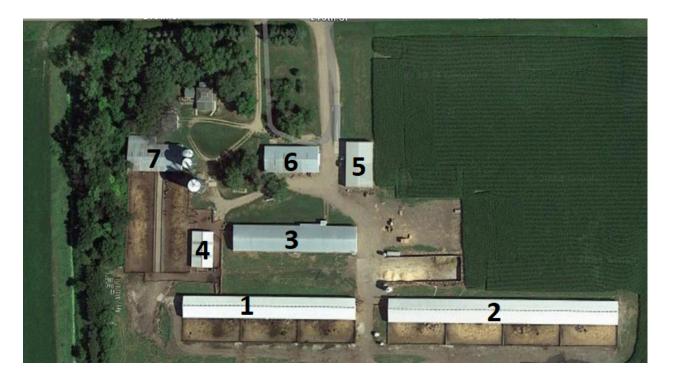

# **Building Information:**

# **Building 1**

- Open front bed pack barn
- 42'x337'
- Johnson Cement Waterers
- 310 ft of bunk
- New roof installed in 2018

#### **Building 2**

- Open front bed pack barn
- 45'x450
- Ritchie Waterers
- 422 ft of bunk
- New roof installed in 2018

### **Building 3**

- Slatted pit barn
- 50'x240'
- Johnson Cement Waterers
- 228 ft of bunk
- 500,000 gallons of manure storage
- Concrete load out chute

## **Building 4**

- Indoor working facility
- 42'x72'
- Hydraulic Chute
- Sick Pen
- Vet office

### **Building 5**

- Heated Shop
- 50'x85'
- Office/ Bathroom
- 3 14'x20' overhead doors
- Radiant heat

### **Building 6**

- Cold storage building
- 76'x50'

### **Building 7**

- Open sided building
- Feedlot in front has 386 ft of bunk