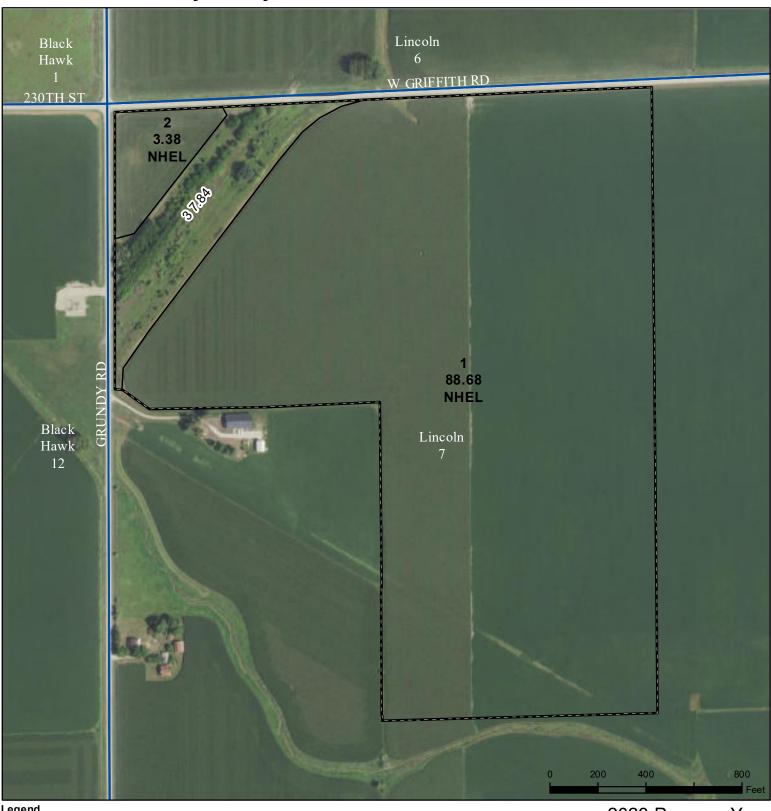

**United States** Department of **Grundy County, Iowa** Agriculture

JSDA

Legend lowa PLSS Non-Cropland CRP Cropland Tract Boundary low a Roads

boundaries and determinations or contact USDA Natural Resources Conservation Service (NRCS).

## Wetland Determination Identifiers

- Restricted Use
- $\nabla$ Limited Restrictions
- Exempt from Conservation **Compliance Provisions**

Tract Cropland Total: 92.06 acres

United States Department of Agriculture (USDA) Farm Service Agency (FSA) maps are for FSA Program administration only. This map does not represent a legal survey or reflect actual ownership; rather it depicts the information provided directly from the producer and/or National Agricultural Imagery Program (NAIP) imagery. The producer accepts the data 'as is' and assumes all risks associated with its use. USDA-FSA assumes no responsibility for actual or consequential damage incurred as a result of any user's reliance on this data outside FSA Programs. Wetland identifiers do not represent the size, shape, or specific determination of the area. Refer to your original determination (CPA-026 and attached maps) for exact

2023 Program Year Map Created April 20, 2023

> Farm 5280 Tract 9082

USDA is an equal opportunity provider, employer, and lender.