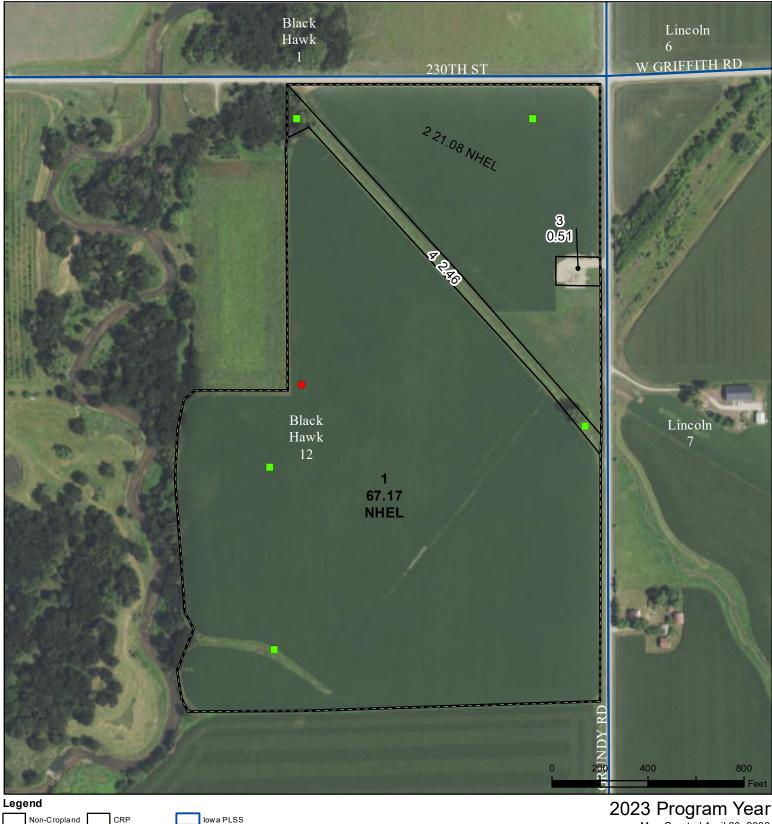

## **Grundy County, Iowa**

Wetland Determination Identifiers

Tract Boundary

Iowa Roads

Restricted Use

Non-Cropland

Cropland

Limited Restrictions

**Exempt from Conservation** Compliance Provisions

Tract Cropland Total: 88.25 acres

Map Created April 20, 2023

Farm **5280** Tract 1733

United States Department of Agriculture (USDA) Farm Service Agency (FSA) maps are for FSA Program administration only. This map does not represent a legal survey or reflect actual ownership; rather it depicts the information provided directly from the producer and/or National Agricultural Imagery Program (NAIP) imagery. The producer accepts the data 'as is' and assumes all risks associated with its use. USDA-FSA assumes no responsibility for actual or consequential damage incurred as a result of any user's reliance on this data outside FSA Programs. Wetland identifiers do not represent the size, shape, or specific determination of the area. Refer to your original determination (CPA-026 and attached maps) for exact boundaries and determinations or contact USDA Natural Resources Conservation Service (NRCS).