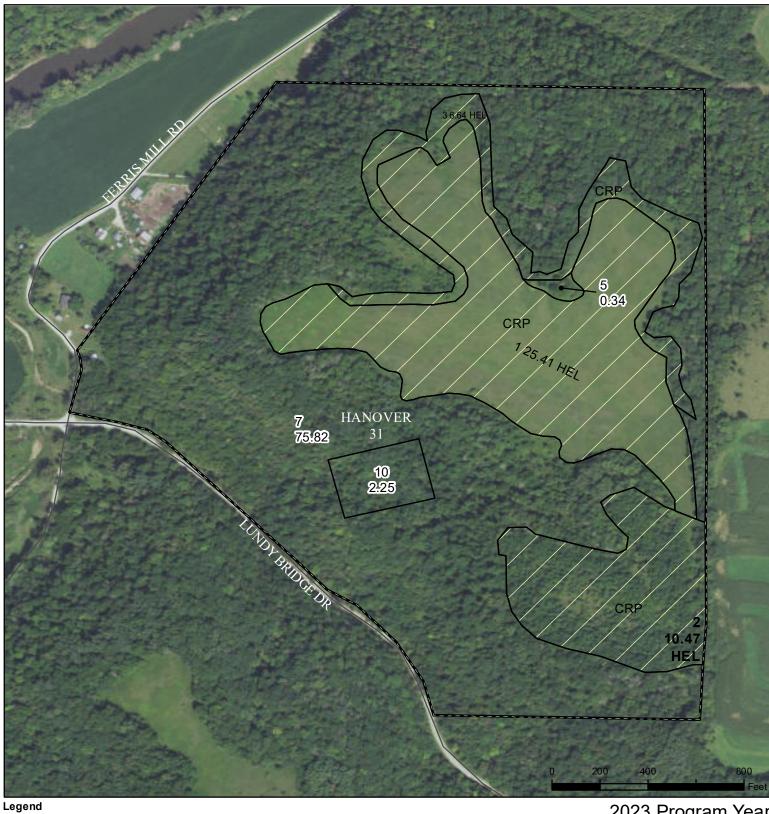

Restricted Use

Non-Cropland

Cropland

✓ Limited Restrictions

Wetland Determination Identifiers

CRP

Tract Boundary

low a PLSS

low a Roads

Exempt from Conservation Compliance Provisions Tract Cropland Total: 42.52 acres

2023 Program Year Map Created March 20, 2023

## Farm **2542** Tract **5159**

## All Non-Irrigated

United States Department of Agriculture (USDA) Farm Service Agency (FSA) maps are for FSA Program administration only. This map does not represent a legal survey or reflect actual ownership; rather it depicts the information provided directly from the producer and/or National Agricultural Imagery Program (NAIP) imagery. The producer accepts the data 'as is' and assumes all risks associated with its use. USDA-FSA assumes no responsibility for actual or consequential