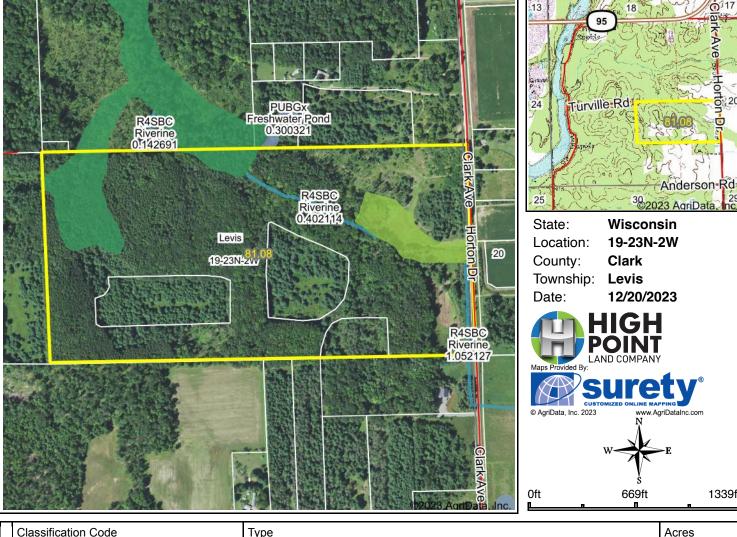

## **Wetlands Map**

| Classification Code | Туре                              | Acres |
|---------------------|-----------------------------------|-------|
| PFO1C               | Freshwater Forested/Shrub Wetland | 5.86  |
| PEM1C               | Freshwater Emergent Wetland       | 3.42  |
| R4SBC               | Riverine                          | 0.66  |
| PFO1/SS1C           | Freshwater Forested/Shrub Wetland | 0.11  |
| PUBGx               | Freshwater Pond                   | 0.01  |
|                     | Total Acres                       | 10.06 |

Data Source: National Wetlands Inventory website. U.S. DoI, Fish and Wildlife Service, Washington, D.C. http://www.fws.gov/wetlands/

1339ft

Wetland Map 12/20/23, 1:08 PM

Field borders provided by Farm Service Agency as of 5/21/2008.