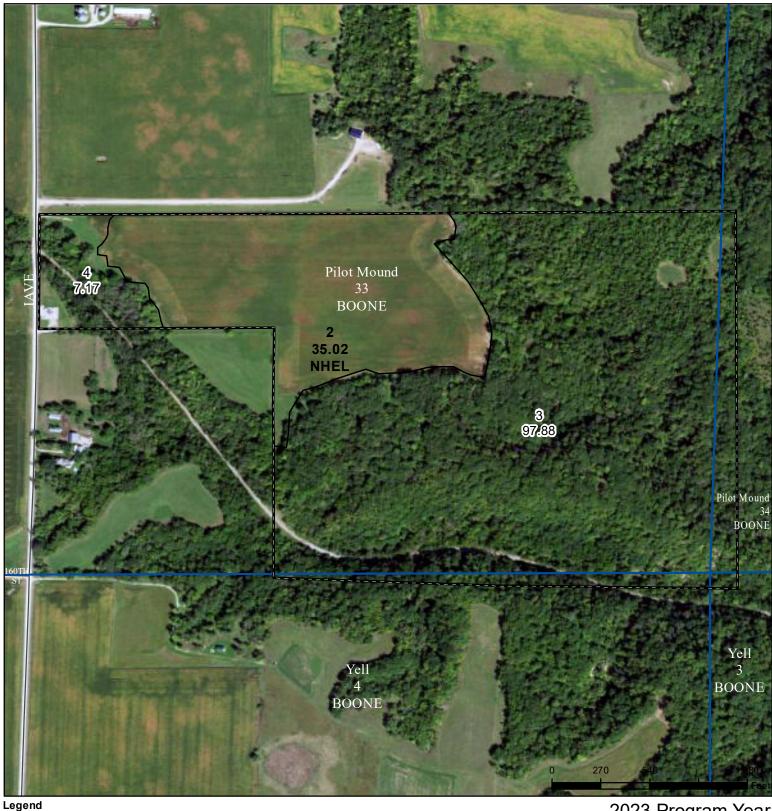

## **Boone County, Iowa**

Wetland Determination Identifiers

CRP

Tract Boundary

lowa PLSS

lowa Roads

Restricted Use

Non-Cropland

Cropland

Limited Restrictions

Exempt from Conservation

Tract Cropland Total: 35.02 acres

2023 Program Year
Map Created March 24, 2023

Farm **8187** Tract **8241** 

Compliance Provisions
United States Department of Agriculture (USDA) Farm Service Agency (FSA) maps are for FSA Program administration only. This map does not represent a legal survey or reflect actual ownership; rather it depicts the information provided directly from the producer and/or National Agricultural Imagery Program (NAIP) imagery. The producer accepts the data 'as is' and assumes all risks associated with its use. USDA-FSA assumes no responsibility for actual or consequential damage incurred as a result of any user's reliance on this data outside FSA Programs. Wetland identifiers do not represent the size, shape, or specific determination of the area. Refer to your original determination (CPA-026 and attached maps) for exact boundaries and determinations or contact USDA Natural Resources Conservation Service (NRCS).