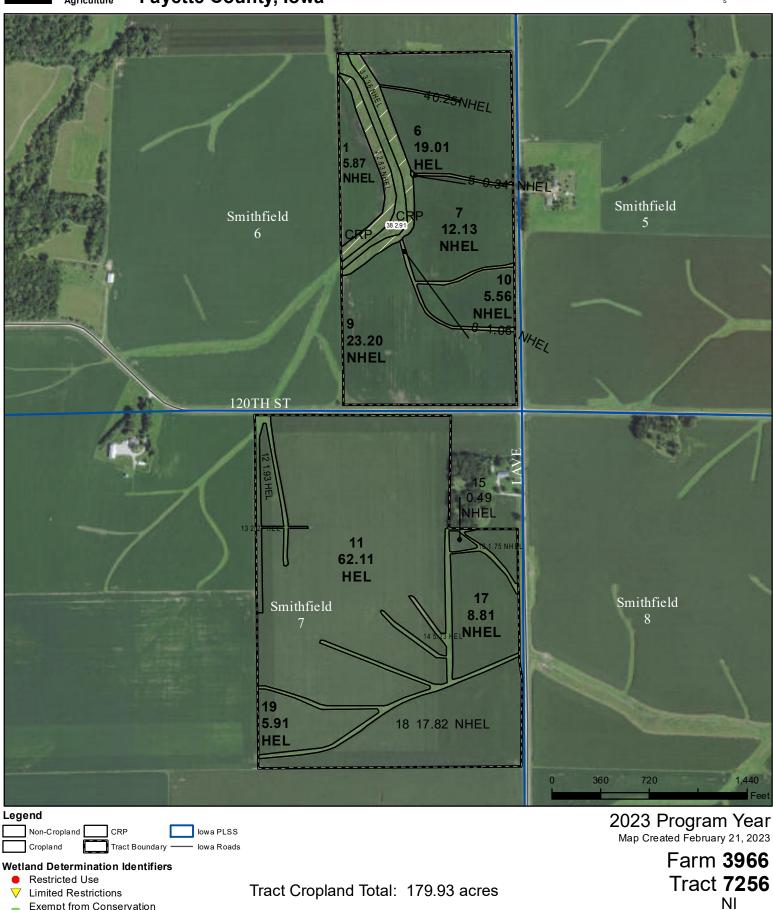

**United States** Department of **Fayette County, Iowa** Agriculture

JSDA

Exempt from Conservation

**Compliance Provisions** 

United States Department of Agriculture (USDA) Farm Service Agency (FSA) maps are for FSA Program administration only. This map does not represent a legal survey or reflect actual ownership; rather it depicts the information provided directly from the producer and/or National Agricultural Imagery Program (NAIP) imagery. The producer accepts the data 'as is' and assumes all risks associated with its use. USDA-FSA assumes no responsibility for actual or consequential damage incurred as a result of any user's reliance on this data outside FSA boundaries and determinations or contact USDA Natural Resources Conservation Service (NRCS).