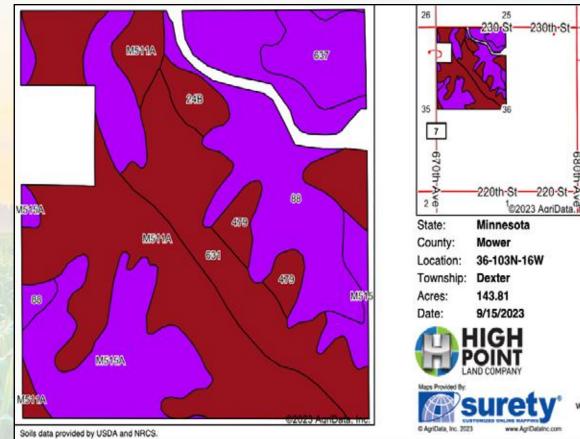

## Soils Map

30

31

680th

| Area Sy          | mbol: MN099, Soil Area Versi                    | ion: 18 |                  |           |                     |                       |                     |                  |                          |                      |
|------------------|-------------------------------------------------|---------|------------------|-----------|---------------------|-----------------------|---------------------|------------------|--------------------------|----------------------|
| Code             | Soil Description                                | Acres   | Percent of field | PI Legend | Non-Irr<br>Class *c | Productivity<br>Index | *n NCCPI<br>Overall | *n NCCPI<br>Corn | *n NCCPI Small<br>Grains | *n NCCPI<br>Soybeans |
| M511A            | Readlyn silt loam, 1 to 3<br>percent slopes     | 41.93   | 29.2%            |           | łw                  | 100                   | 79                  | 79               | 54                       | 65                   |
| 88               | Clyde silty clay loam, 0 to 3<br>percent slopes | 37.78   | 26.3%            |           | llw                 | 86                    | 90                  | 90               | 74                       | 85                   |
| 631              | Oran silt loam, 1 to 4 percent slopes           | 24.36   | 16.9%            |           | lw                  | 95                    | 77                  | 77               | 51                       | 57                   |
| M515A            | Tripoli clay loam, 0 to 2<br>percent slopes     | 24.05   | 16.7%            |           | llw                 | 87                    | 67                  | 67               | 44                       | 62                   |
| 637              | Schley silt loam                                | 8.34    | 5.8%             |           | llw                 | 84                    | 88                  | 88               | 58                       | 69                   |
| 479              | Floyd silt loarn, 1 to 4 percent<br>slopes      | 4.22    | 2.9%             |           | llw                 | 100                   | 76                  | 70               | 55                       | 75                   |
| 24B              | Kasson silt loam, 1 to 4<br>percent slopes      | 3.13    | 2.2%             |           | lle                 | 95                    | 79                  | 79               | 53                       | 63                   |
| Weighted Average |                                                 |         |                  | 1.54      | 92.3                | *n 80                 | *n 79.8             | *n 57.3          | *n 68.9                  |                      |

n: The aggregation method is "Weighted Average using all components" c: Using Capabilities Class Dominant Condition Aggregation Method Soils data provided by USDA and NRCS.