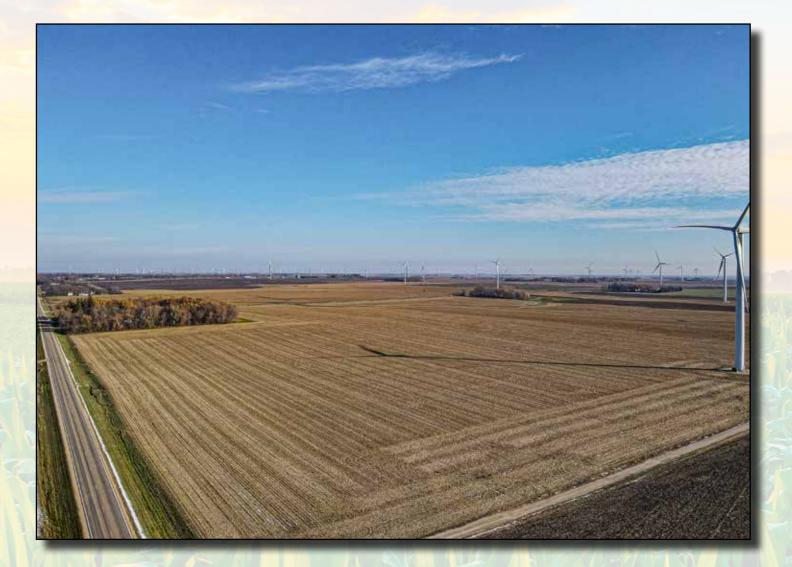

## **Property Summary**

High Point Land Company is pleased to offer this 151.68 +/- acres, 143.8 tillable of prime Mower County farmland located in Dexter Township just south of Dexter, MN. This farm is as nice as they come with a strong CPI of 92.3 on 143.8+- tillable acres. This property will be offered as a Live Public Auction on December 5th, 2023 at 1PM at the Stewartville Sportsman Club. Online Bidding will be available.

In addition to the A+ farmland, the property also receives generous annual lease payment for two turbines on the south end of the farm. These lease payments, assigned to the new buyers going forward, range from \$19,360 in 2024 escalating up to \$29,709 in final year 2048.

#### **Property Features:**

Very strong CPI of 92.3 Easy access off County Road 7 (blacktop) Pattern-Tiled