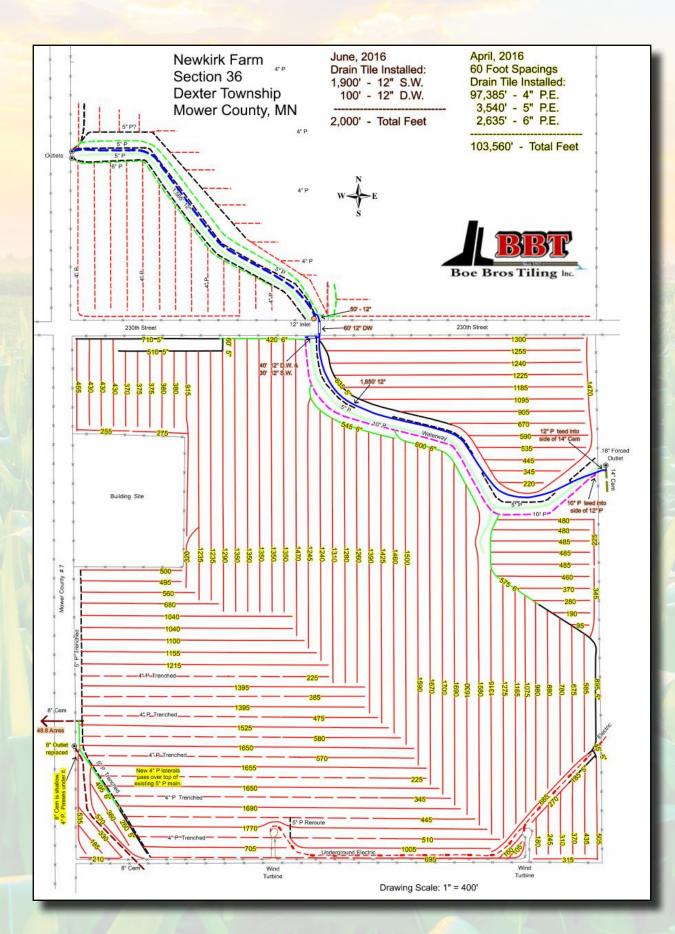

## Tile Map

#### **Property Features:**

Very strong CPI of 92.3 Easy access off County Road 7 (blacktop) Pattern-Tiled