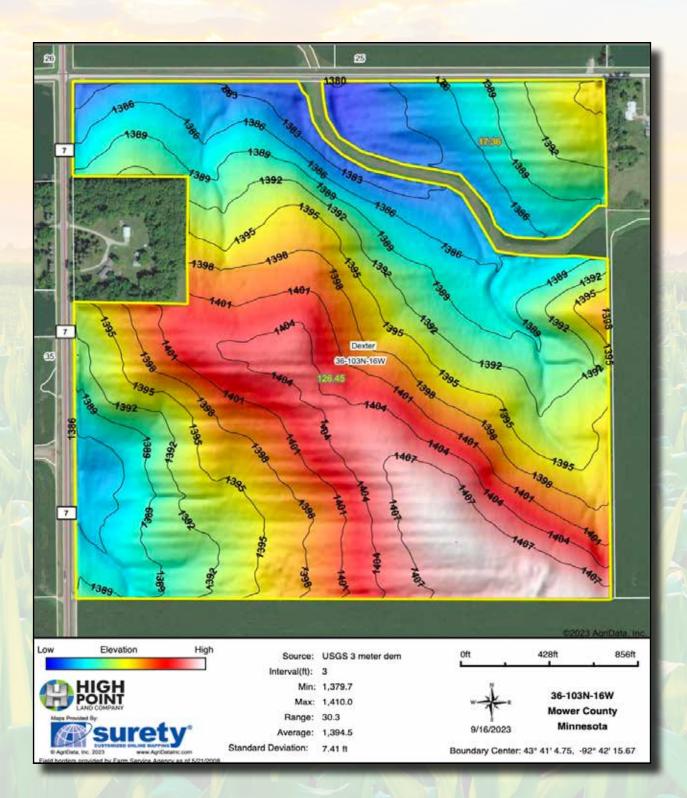

| 76                  | 70               | 55                       | 75                   |
| 24B              | Kasson silt loam, 1 to 4<br>percent slopes      | 3.13    | 2.2%             |           | lle                 | 95                    | 79                  | 79               | 53                       | 63                   |
| Weighted Average |                                                 |         |                  | 1.54      | 92.3                | *n 80                 | *n 79.8             | *n 57.3          | *n 68.9                  |                      |

n: The aggregation method is "Weighted Average using all components" c: Using Capabilities Class Dominant Condition Aggregation Method Soils data provided by USDA and NRCS.

## **Topo Hillshade Map**



## Wetlands Map



## Tile Map



## **Payment Schedule**

| Year<br>2020<br>2021<br>2022<br>2023<br>2024*<br>2025