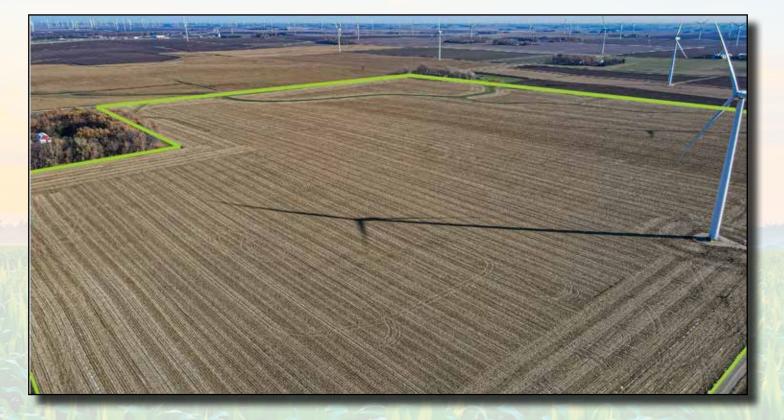

## **Property Photos**

In addition to the A+ farmland, the property also receives generous annual lease payment for two turbines on the south end of the farm. These lease payments, assigned to the new buyers going forward, range from \$19,360 in 2024 escalating up to \$29,709 in final year 2048.