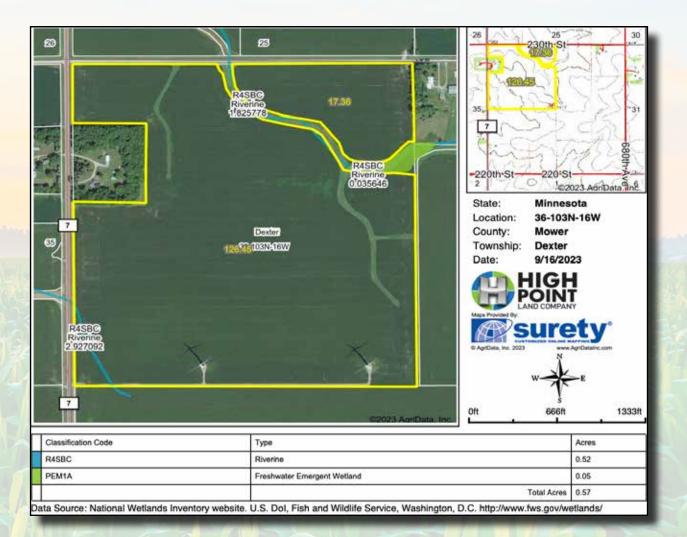

| 70               | 55                       | 75                   |
| 24B              | Kasson silt loam, 1 to 4<br>percent slopes      | 3.13    | 2.2%             |           | lle                 | 95                    | 79                  | 79               | 53                       | 63                   |
| Weighted Average |                                                 |         |                  | 1.54      | 92.3                | *n 80                 | *n 79.8             | *n 57.3          | *n 68.9                  |                      |

n: The aggregation method is "Weighted Average using all components" c: Using Capabilities Class Dominant Condition Aggregation Method Soils data provided by USDA and NRCS.

## **Topo Hillshade Map**



## Wetlands Map



## Tile Map



## **Payment Schedule**

| Year<br>2020<br>2021<br>2022<br>2023<br>2024*<br>2025