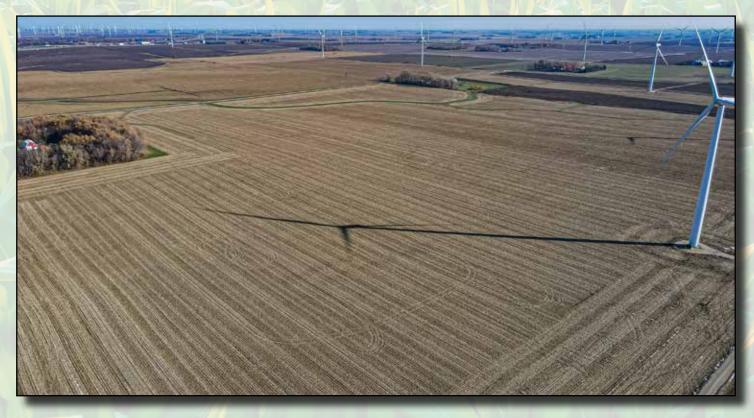

## **Property Photos**

## **Property Summary**

High Point Land Company is pleased to offer this 151.68 +/- acres, 143.8 tillable of prime Mower County farmland located in Dexter Township just south of Dexter, MN. This farm is as nice as they come with a strong CPI of 92.3 on 143.8+- tillable acres. This property will be offered as a Live Public Auction on December 5th, 2023 at 1PM at the Stewartville Sportsman Club. Online Bidding will be available.