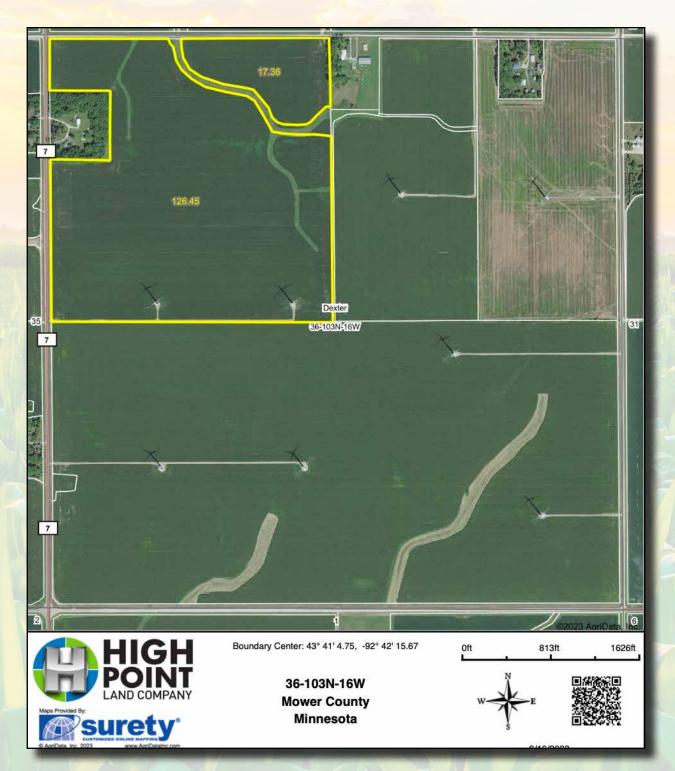

## FSA Map

## **Property Summary**

High Point Land Company is pleased to offer this 151.68 +/- acres, 143.8 tillable of prime Mower County farmland located in Dexter Township just south of Dexter, MN. This farm is as nice as they come with a strong CPI of 92.3 on 143.8+- tillable acres. This property will be offered as a Live Public Auction on December 5th, 2023 at 1PM at the Stewartville Sportsman Club. Online Bidding will be available.

#### **Property Address:**

TBD County Road 7, Dexter, MN 55926

#### **Property Features:**

Very strong CPI of 92.3 Easy access off County Road 7 (blacktop) Pattern-Tiled

#### **Driving Directions:**

From Dexter go south for 3 miles on County Road 7 and farm is on the eastside