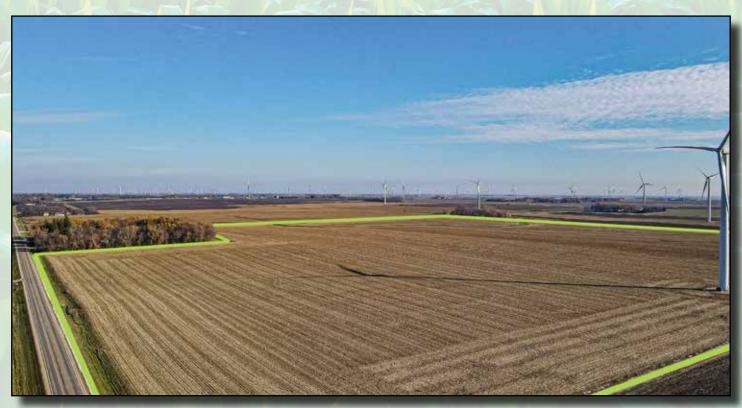

## **Property Photos**

## **Property Summary**

High Point Land Company is pleased to offer this 151.68 +/- acres, 143.8 tillable of prime Mower County farmland located in Dexter Township just south of Dexter, MN. This farm is as nice as they come with a strong CPI of 92.3 on 143.8+- tillable acres. This property will be offered as a Live Public Auction on December 5th, 2023 at 1PM at the Stewartville Sportsman Club. Online Bidding will be available.