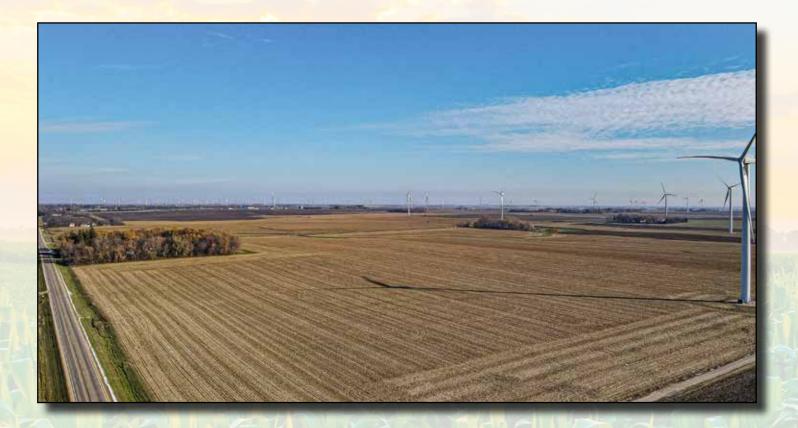

# **Property Photos**

## **Property Summary**

High Point Land Company is pleased to offer this 151.68 +/- acres, 143.8 tillable of prime Mower County farmland located in Dexter Township just south of Dexter, MN. This farm is as nice as they come with a strong CPI of 92.3 on 143.8+- tillable acres. This property will be offered as a Live Public Auction on December 5th, 2023 at 1PM at the Stewartville Sportsman Club. Online Bidding will be available.