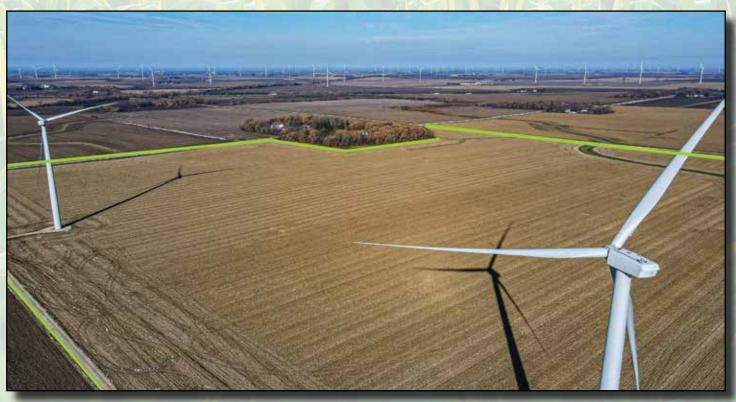

# **Property Photos**

In addition to the A+ farmland, the property also receives generous annual lease payment for two turbines on the south end of the farm. These lease payments, assigned to the new buyers going forward, range from \$19,360 in 2024 escalating up to \$29,709 in final year 2048.