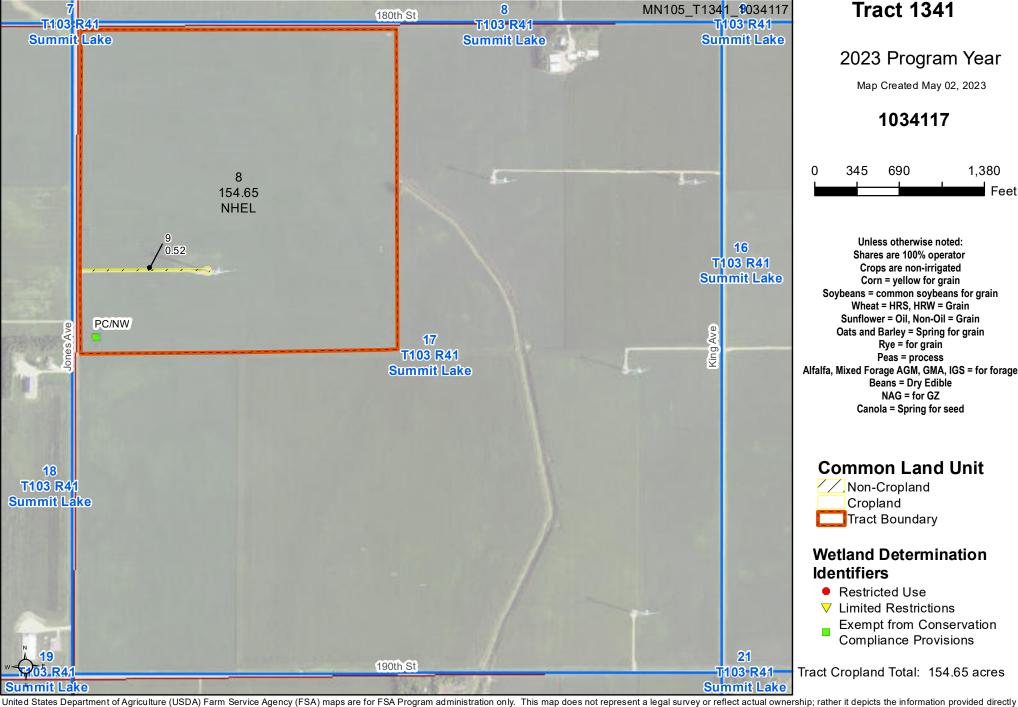

## **Nobles County, Minnesota**

# **Farm 3771 Tract 1341**

## 2023 Program Year

Map Created May 02, 2023

1034117

Unless otherwise noted: Shares are 100% operator Crops are non-irrigated Corn = yellow for grain Soybeans = common soybeans for grain Wheat = HRS, HRW = Grain Sunflower = Oil, Non-Oil = Grain Oats and Barley = Spring for grain Rye = for grain Peas = process Alfalfa, Mixed Forage AGM, GMA, IGS = for forage Beans = Dry Edible

#### **Common Land Unit**

NAG = for GZ Canola = Spring for seed

#### **Wetland Determination Identifiers**

- Restricted Use
- V Limited Restrictions
- **Exempt from Conservation** Compliance Provisions

Tract Cropland Total: 154.65 acres