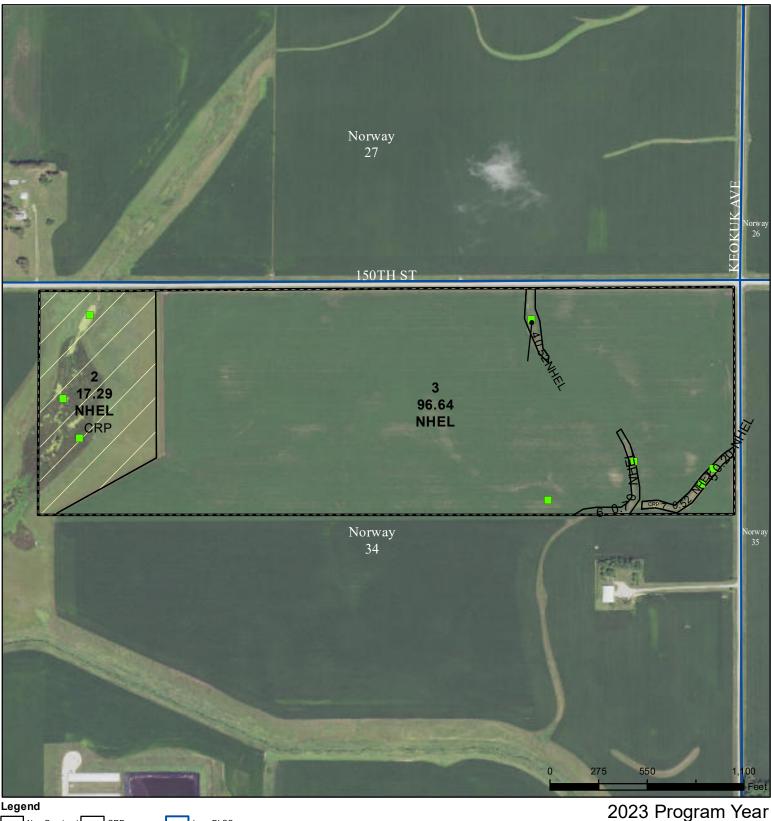

Legend

Non-Cropland CRP lowa PLSS

Wetland Determination Helentifiers - Iowa Roads

- Restricted Use
- Limited Restrictions  $\nabla$
- Exempt from Conservation

**Compliance Provisions** 

United States Department of Agriculture (USDA) Farm Service Agency (FSA) maps are for FSA Program administration only. This map does not represent a legal survey or reflect actual ownership; rather it depicts the information provided directly from the producer and/or National Agricultural Imagery Program (NAIP) imagery. The producer accepts the data 'as is' and assumes all risks associated with its use. USDA-FSA assumes no responsibility for actual or consequential damage incurred as a result of any user's reliance on this data outside FSA Programs. Wetland identifiers do not represent the size, shape, or specific determination of the area. Refer to your original determination (CPA-026 and attached maps) for exact boundaries and determinations or contact USDA Natural Resources Conservation Service (NRCS).

Tract Cropland Total: 115.87 acres

Map Created April 10, 2023

Farm 6666

Tract 1462