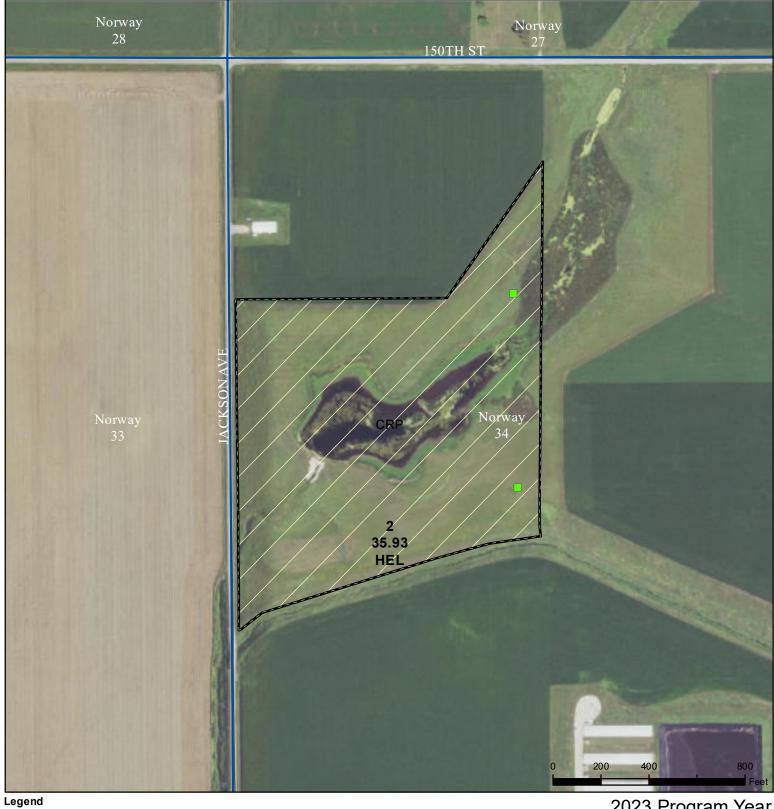

## Wright County, Iowa

Non-Cropland CRP lowa PLSS Wetland Determination Holentifiers

2023 Program Year Map Created April 10, 2023

Farm **6666** Tract **5481** 

Restricted Use

Limited Restrictions

**Exempt from Conservation** 

Tract Cropland Total: 35.93 acres