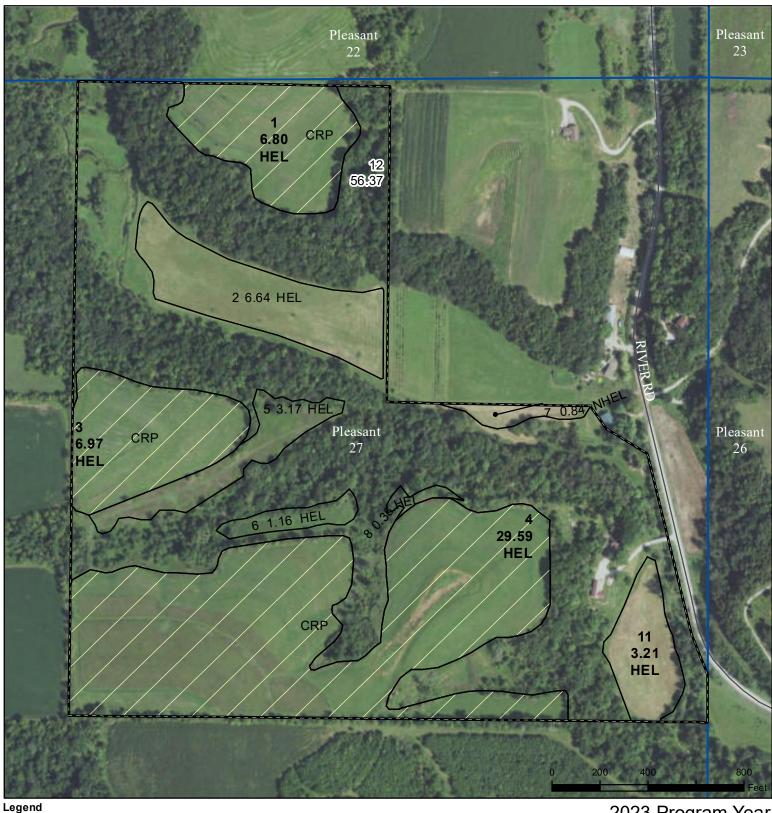

## Winneshiek County, Iowa

Wetland Determination Identifiers

CRP

Tract Boundary

Iowa PLSS

lowa Roads

Restricted Use

Non-Cropland

Cropland

Exempt from Conservation

Tract Cropland Total: 58.74 acres

2023 Program Year
Map Created June 08, 2023

Farm **1520** Tract **1495** 

Compliance Provisions
United States Department of Agriculture (USDA) Farm Service Agency (FSA) maps are for FSA Program administration only. This map does not represent a legal survey or reflect actual ownership; rather it depicts the information provided directly from the producer and/or National Agricultural Imagery Program (NAIP) imagery. The producer accepts the data 'as is' and assumes all risks associated with its use. USDA-FSA assumes no responsibility for actual or consequential damage incurred as a result of any user's reliance on this data outside FSA Programs. Wetland identifiers do not represent the size, shape, or specific determination of the area. Refer to your original determination (CPA-026 and attached maps) for exact boundaries and determinations or contact USDA Natural Resources Conservation Service (NRCS).