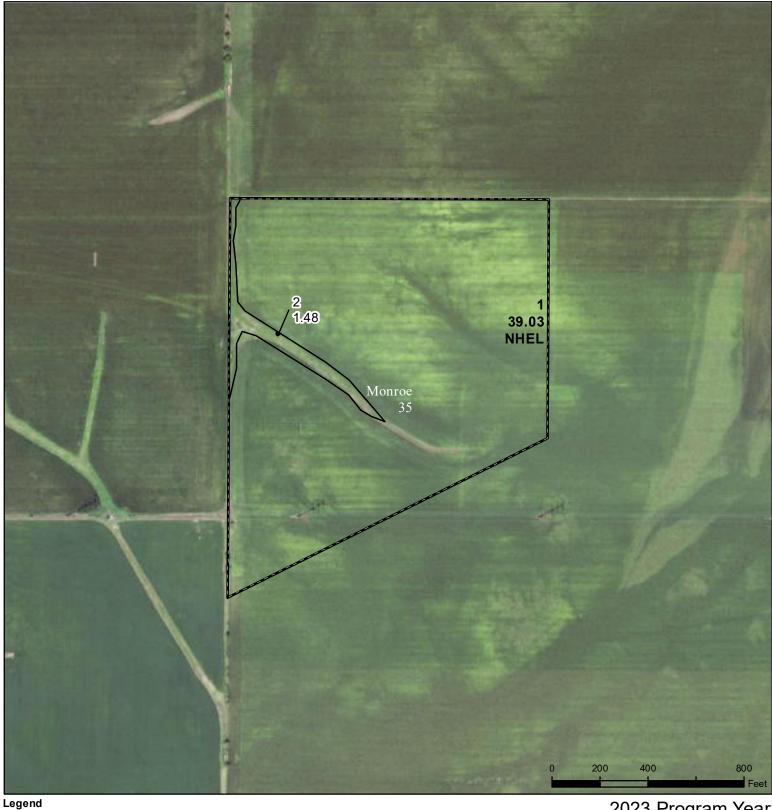

## **Butler County, Iowa**

CRP Iowa PLSS Non-Cropland Tract Boundary lowa Roads Cropland

2023 Program Year Map Created April 11, 2023

Farm 4771 Tract **4846** 

Tract Cropland Total: 39.03 acres