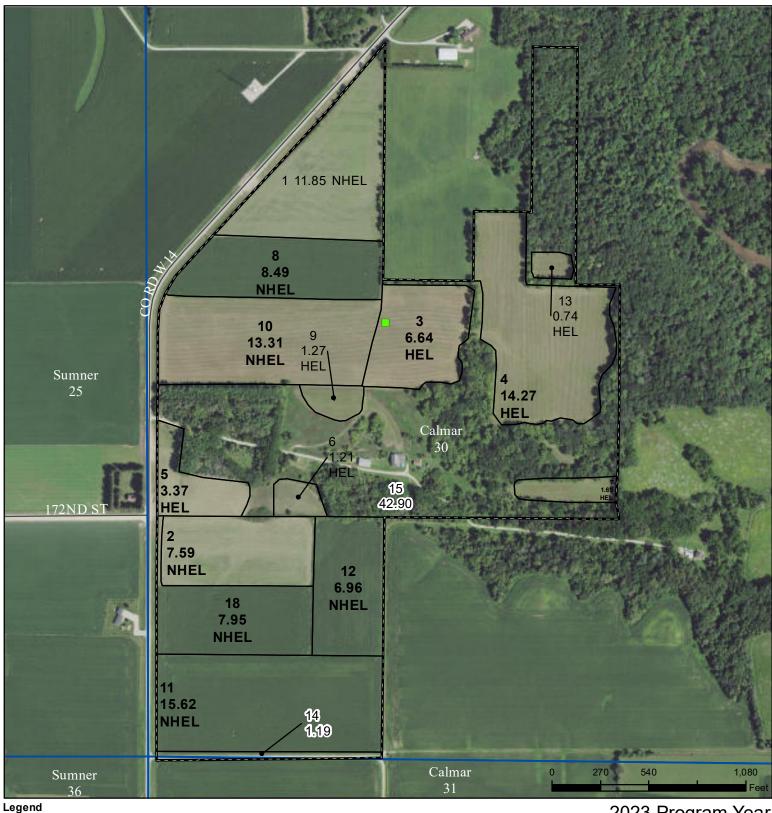

## Winneshiek County, Iowa

Non-Cropland CRP Iowa PLSS Tract Boundary lowa Roads Cropland

2023 Program Year

Map Created June 08, 2023

Farm **189** Tract 1102

Tract Cropland Total: 100.96 acres