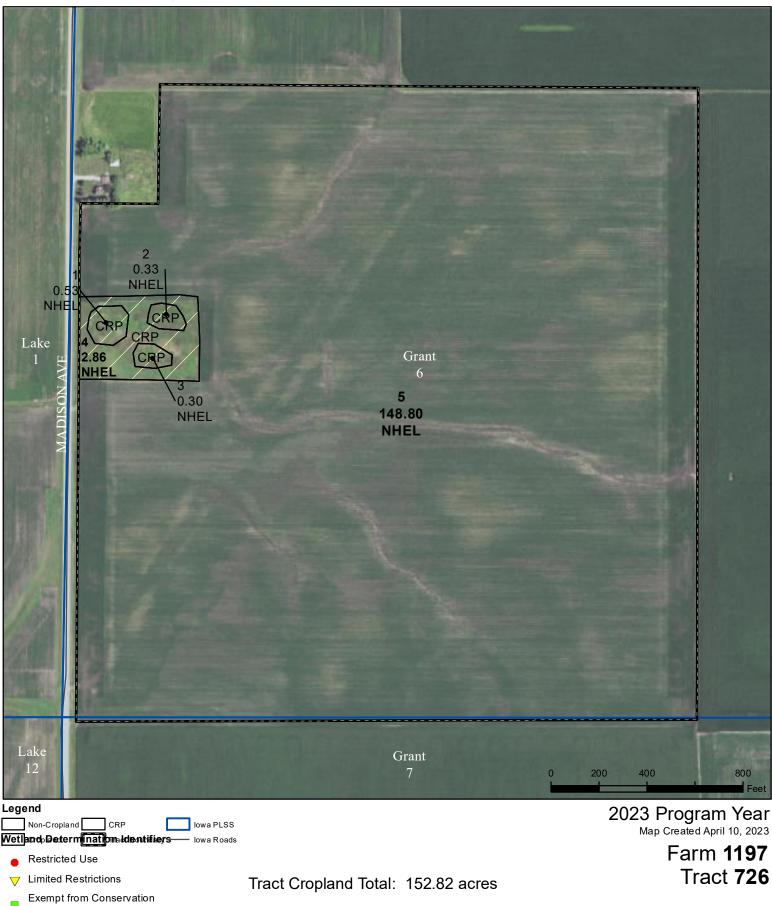

United States Department of Agriculture Wright County, Iowa

JSDA

Compliance Provisions

United States Department of Agriculture (USDA) Farm Service Agency (FSA) maps are for FSA Program administration only. This map does not represent a legal survey or reflect actual ownership; rather it depicts the information provided directly from the producer and/or National Agricultural Imagery Program (NAIP) imagery. The producer accepts the data 'as is' and assumes all risks associated with its use. USDA-FSA assumes no responsibility for actual or consequential damage incurred as a result of any user's reliance on this data outside FSA Programs. Wetland identifiers do not represent the size, shape, or specific determination of the area. Refer to your original determination (CPA-026 and attached maps) for exact boundaries and determinations or contact USDA Natural Resources Conservation Service (NRCS).