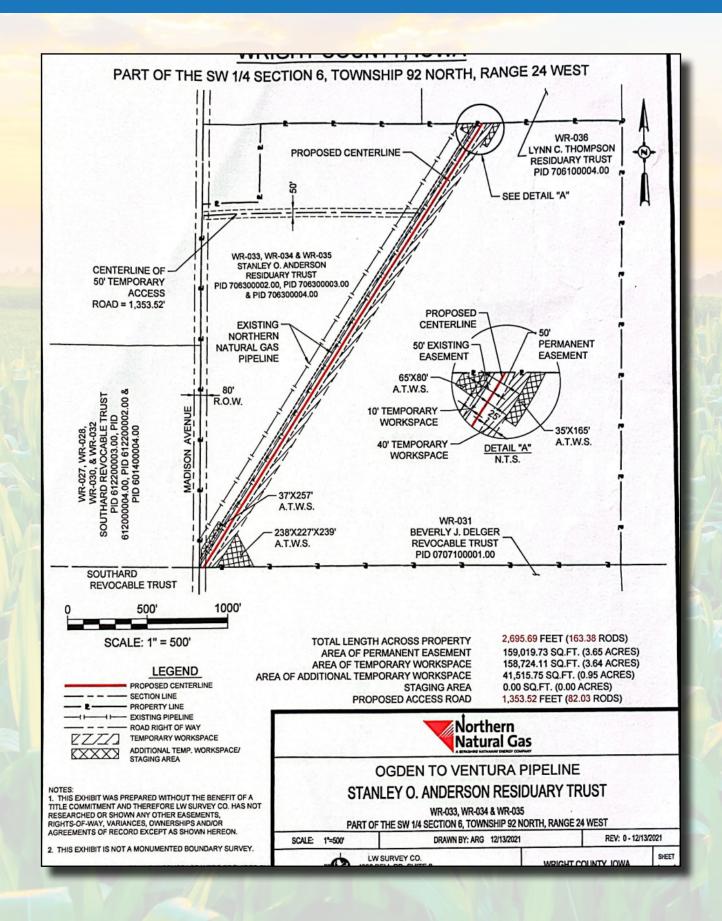

## Pipeline Info

## Pipeline Info

P.O. Box 3330 Omaha, NE 68103-0330 402 398-7200

March 23, 2023

RE: Northern Natural Gas Company

Ogden to Ventura A-line Capacity Replacement Project

Docket No. CP22-42-000

Dear Sir or Madam:

Northern Natural Gas Company (Northern) owns and operates an interstate natural gas pipeline system and is regulated by the Federal Energy Regulatory Commission (FERC). On January 21, 2022, Northern filed an application with FERC in Docket No. CP22-42-000 requesting authorization to install an approximately 6.04-mile-long 30-inch-diameter extension of Northern's D-line to replace the capacity lost from the abandonment of Northern's A-line. On February 8, 2022, you were mailed notification of the project.

The intent of this letter is to notify you that due to a change in the project scope, your parcel(s) has been removed from the project. This means your property is no longer required for the proposed changes in the project scope. Northern's application to reduce the project scope is on file with FERC (Docket No. CP22-138-001). If another project is proposed that would impact your property, Northern will make notifications and work with you regarding any needed spaces and compensation. Northern appreciates your assistance and working with us to identify the needed spaces for the initial project.