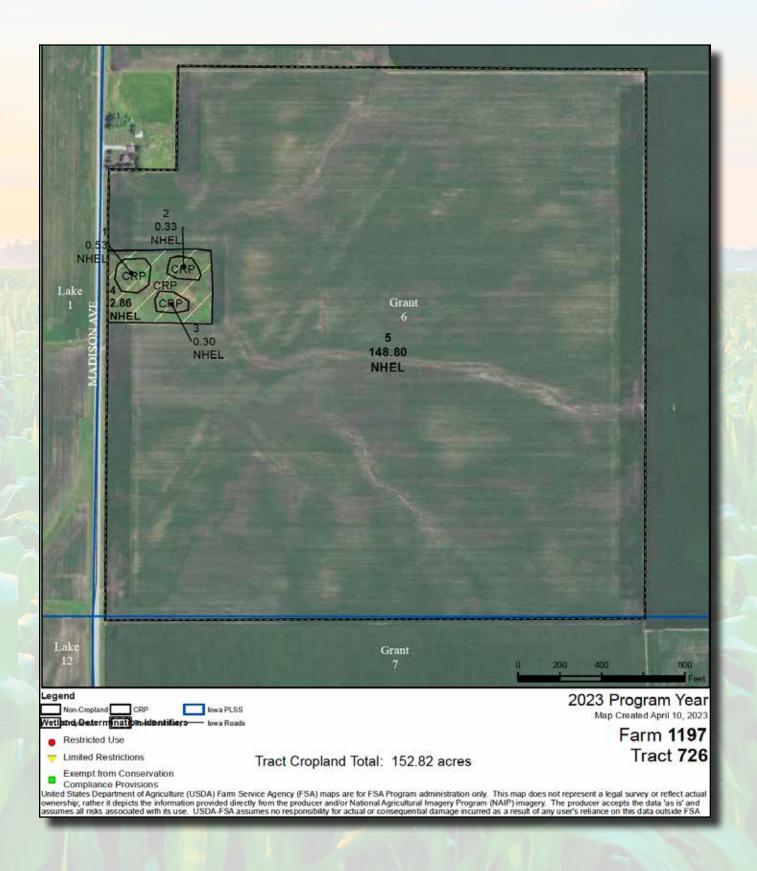

Located in Grant Township, just North of Clarion, IA, sits 159.50+/- acres with excellent access off a paved Madison Ave. Boasting many of the highly desired soils in this region, including Webster Clay, Nicollet Clay, and Clarion Loam; this land boasts an average CSR2 of 87.5 across the tillable acres. Maximizing the return on this property, there are 4.02 acres that are currently enrolled in CRP generating an income of \$1,318.44 annually.

With tile projects done over the years, as well as access to a main county tile, the drainage system on this farm has made it an excellent producer and will continue to be for generations to come!

This is the opportunity to purchase one large, unobstructed field of high quality farmland with long rows and great access that many have waited for in this area. The lease on this property has been terminated, and shall be open to farm or lease for the 2024 crop season, with many tenants available.

## **Aerial Map**