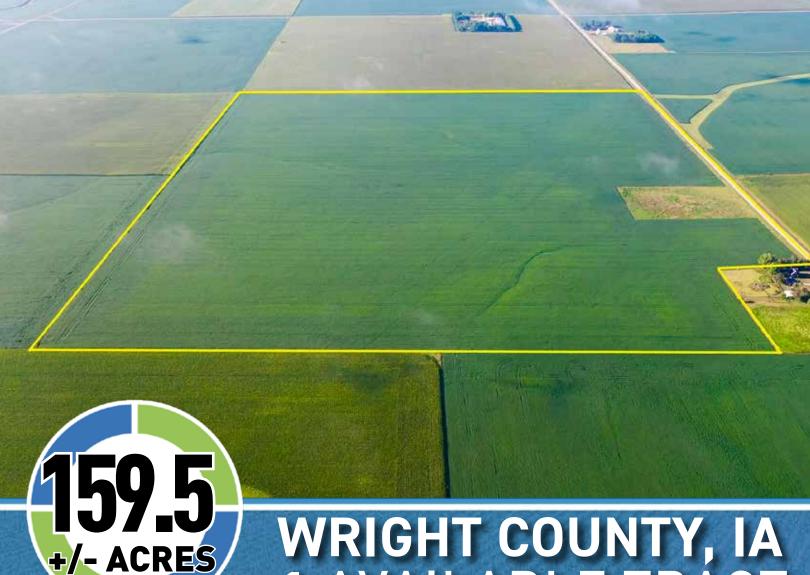

Located in Grant Township, just North of Clarion, IA, sits 159.50+/- acres with excellent access off a paved Madison Ave. Boasting many of the highly desired soils in this region, including Webster Clay, Nicollet Clay, and Clarion Loam; this land boasts an average CSR2 of 87.5 across the tillable acres. Maximizing the return on this property, there are 4.02 acres that are currently enrolled in CRP generating an income of \$1,318.44 annually.

With tile projects done over the years, as well as access to a main county tile, the drainage system on this farm has made it an excellent producer and will continue to be for generations to come!

This is the opportunity to purchase one large, unobstructed field of high quality farmland with long rows and great access that many have waited for in this area. The lease on this property has been terminated, and shall be open to farm or lease for the 2024 crop season, with many tenants available.