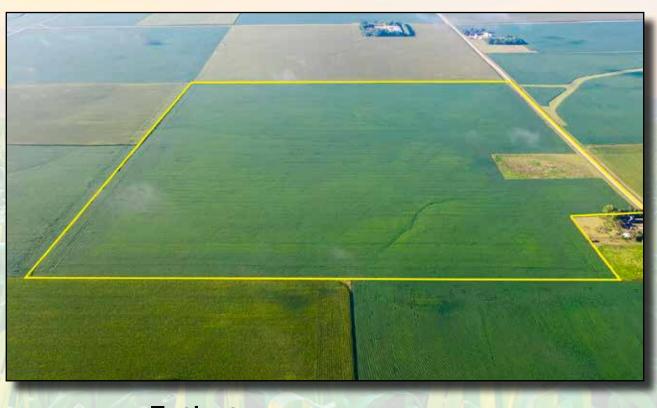

| 148.78                 |                |                | 4.02                                    |                      |           |  |

### AUCTION BOARD



| TRACT#   | ACRES     | PRICE/MULTIPLER | BIDDER# |
|----------|-----------|-----------------|---------|
| Entirety | 159.5*+/- | TBD             | TBD     |

\*A survey is being conducted on this property and any amendments to the total acreage or property lines shall be disclosed on or before the live public auction on October 12, 2023.

# ABSENTEE BIDDING FORM

Fill in your name, address, phone number, and email address.
Write in the total price you would like to bid. Potential buyers must deliver this form postmarked before October 5th, 2023 addressed to: High Point Land Company at 520 Main St South Stewartville, MN 55976



Entirety: \$\_\_\_\_\_Per Acre

| Full Name:                  |                   |    |
|-----------------------------|-------------------|----|
| Address:                    |                   |    |
| Phone:                      |                   |    |
| Email:                      |                   |    |
| Will you be a registered ph | none bidder?  Yes | No |

#### **Terms & Conditions**

The Terms & Conditions of Sale are set forth upon this page in this Property Information Packet. The information set forth is believed to be accurate. However, the owner of the properties and High Point Land Company make no warranties or guarantees expressed or implied. Information contained in this document was collected from sources deemed to be reliable and is true and correct to the best