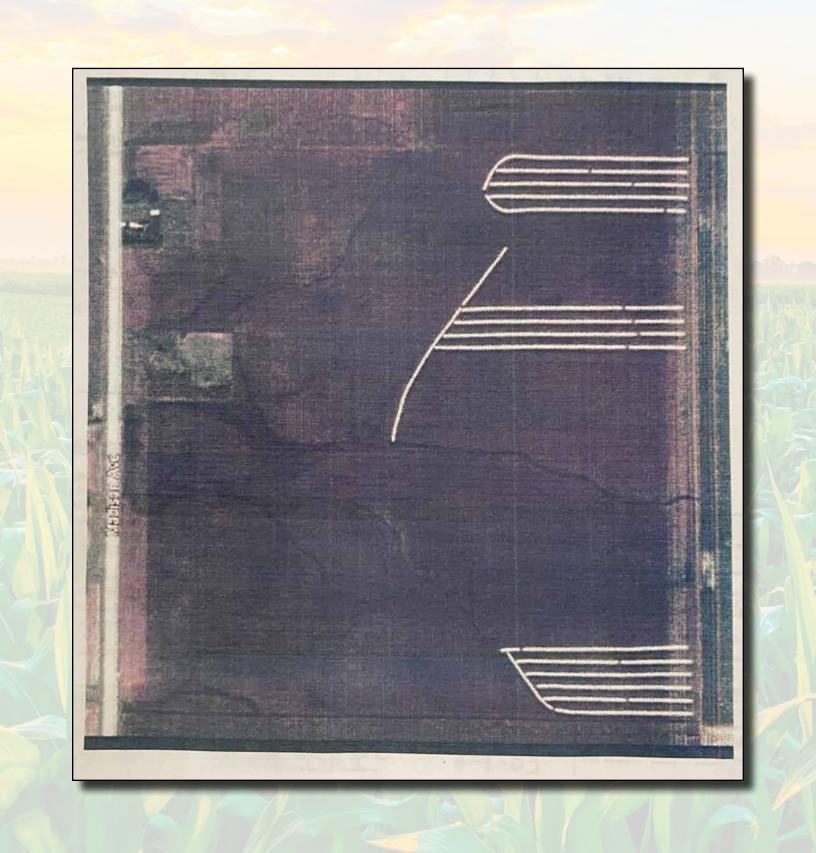

# Tile Map

# Tile Info

| STATIO<br>DDRESS | EMENT PATE 4/02/03                                                           | ec            | TERM       | MS                          | Tol                                                                                         | Service.  Service.  Service.  Service.  Deatin Swife Medica Co. Trest  Leatin Swife Co. Trest  Leatin |
|------------------|------------------------------------------------------------------------------|---------------|------------|-----------------------------|---------------------------------------------------------------------------------------------|--------------------------------------------------------------------------------------------------------------------------------------------------------------------------------------------------------------------------------------------------------------------------------------------------------------------------------------------------------------------------------------------------------------------------------------------------------------------------------------------------------------------------------------------------------------------------------------------------------------------------------------------------------------------------------------------------------------------------------------------------------------------------------------------------------------------------------------------------------------------------------------------------------------------------------------------------------------------------------------------------------------------------------------------------------------------------------------------------------------------------------------------------------------------------------------------------------------------------------------------------------------------------------------------------------------------------------------------------------------------------------------------------------------------------------------------------------------------------------------------------------------------------------------------------------------------------------------------------------------------------------------------------------------------------------------------------------------------------------------------------------------------------------------------------------------------------------------------------------------------------------------------------------------------------------------------------------------------------------------------------------------------------------------------------------------------------------------------------------------------------------|
| N ACCOUNT        | HILPIPRE TILING TODD HILPIPRE 1872 250TH ST. CLARIGN, IA 5052 (515) 532-3468 |               |            |                             | ***                                                                                         | uting construction, immediately notify the Soil Conservall  Lantin SWAF in 6 , Green to  Lantin SWAF in 1 , International to the conservall  SOIL CONSERPATION SERVICE  THE STATEMENT OF AGRICULTURE  THE STATEMENT OF AGRI |
| 298              | ft 8"Tile                                                                    | 300           | t+         | 8 94                        | 00                                                                                          | at a series of the series of t |
|                  | ft 6"Tile                                                                    | 153           | f+         | 275                         | 40                                                                                          | Pren   Continue   Pres                                                                                                                                                                                                                                                                                                                                                                                                                                                                                                                                                                                                                                                                                                                                                                                                                                                                                                                                                                                                                                                                                                                                                                                                                                                                                                                                                                                                                                                                                                                                                                                                                                                                                                                                                                                                                                                                                                                                                                                                                                                                                                         |
| 217              | ft 5"Tile                                                                    | 131           | ft         | 284                         | 27                                                                                          | Nini ve                                                                                                                                                                                                                                                                                                                                                                                                                                                                                                                                                                                                                                                                                                                                                                                                                                                                                                                                                                                                                                                                                                                                                                                                                                                                                                                                                                                                                                                                                                                                                                                                                                                                                                                                                                                                                                                                                                                                                                                                                                                                                                                        |
| 3                | 8" connections                                                               | 40.00         | EA         | 120.                        | 00                                                                                          | B.S. 7.                                                                                                                                                                                                                                                                                                                                                                                                                                                                                                                                                                                                                                                                                                                                                                                                                                                                                                                                                                                                                                                                                                                                                                                                                                                                                                                                                                                                                                                                                                                                                                                                                                                                                                                                                                                                                                                                                                                                                                                                                                                                                                                        |
| 1                | 5"connections                                                                | 25.00         | EA         | 25.                         | 00                                                                                          | it i                                                                                                                                                                                                                                                                                                                                                                                                                                                                                                                                                                                                                                                                                                                                                                                                                                                                                                                                                                                                                                                                                                                                                                                                                                                                                                                                                                                                                                                                                                                                                                                                                                                                                                                                                                                                                                                                                                                                                                                                                                                                                       |
| 3                | tile plugs                                                                   | 3,00          | EA         | 9.                          | 00                                                                                          | service.  constructed pecifications.  \$\frac{1}{2} -   - \frac{1}{2} \frac{2}{2}\$                                                                                                                                                                                                                                                                                                                                                                                                                                                                                                                                                                                                                                                                                                                                                                                                                                                                                                                                                                                                                                                                                                                                                                                                                                                                                                                                                                                                                                                                                                                                                                                                                                                                                                                                                                                                                                                                                                                                                                                                                                            |
| 2                | his Backhoe/locating pipe for raising ,                                      | 80.0<br>ntake | 5          | 160.                        |                                                                                             |                                                                                                                                                                                                                                                                                                                                                                                                                                                                                                                                                                                                                                                                                                                                                                                                                                                                                                                                                                                                                                                                                                                                                                                                                                                                                                                                                                                                                                                                                                                                                                                                                                                                                                                                                                                                                                                                                                                                                                                                                                                                                                                                |
|                  | 8x6 Reducer                                                                  |               |            | 5.                          | 00                                                                                          | and The State of the plant of  |
| 6                | 8"couplers                                                                   | 30            | 0 <i>E</i> | A 18.                       | 00                                                                                          | nt and vegetated  It and the embankment  It is e |
| ĭ                | Bag cement                                                                   |               |            | 6.                          | 00                                                                                          | uring vegeta vegeta gemer geme |
|                  | D.                                                                           | se            |            | 1816.                       | 67                                                                                          | it and it |
|                  | 10 1 182 03                                                                  | harker        | -          |                             |                                                                                             | kmer kmer kmer kmer kmer kmer kmer kmer                                                                                                                                                                                                                                                                                                                                                                                                                                                                                                                                                                                                                                                                                                                                                                                                                                                                                                                                                                                                                                                                                                                                                                                                                                                                                                                                                                                                                                                                                                                                                                                                                                                                                                                                                                                                                                                                                                                                                                                                                                                                                        |
| ademe DC5812     | the day such                                                                 |               |            | ш,                          |                                                                                             | ds.  I state I |
| Location Map     | sw saction center or corn                                                    |               |            | PERATION AND MAINTENANCE RE | Keep intakes clean to maintain their flow capa<br>Remove trees and brush from embankment an | Beavers, muskrats, and other digging animals damage to the embankment and spillway. This snair be done during trapping season when possible and in accordance with state law.  Repair rodent holes and eroded areas on the embankment and vegetated spillway.  Control weed growth using appropriate methods.  Prevent livestock from entering the area including the wetland, the embankment and the vegetated spillway, except as shown in a grazing management plan.  Wechanical components such as intakes, pipes, structures, fences, etc., shall be epiaced as needed to insure that the functioning of the system is maintained as it was originally designed.  I Certify that this practic in accordance withthe pauges.  I Certify that this practic in accordance with the pauges.                                                                                                                                                                                                                                                                                                                                                                                                                                                                                                                                                                                                                                                                                                                                                                                                                                                                                                                                                                                                                                                                                                                                                                                                                                                                                                                                   |