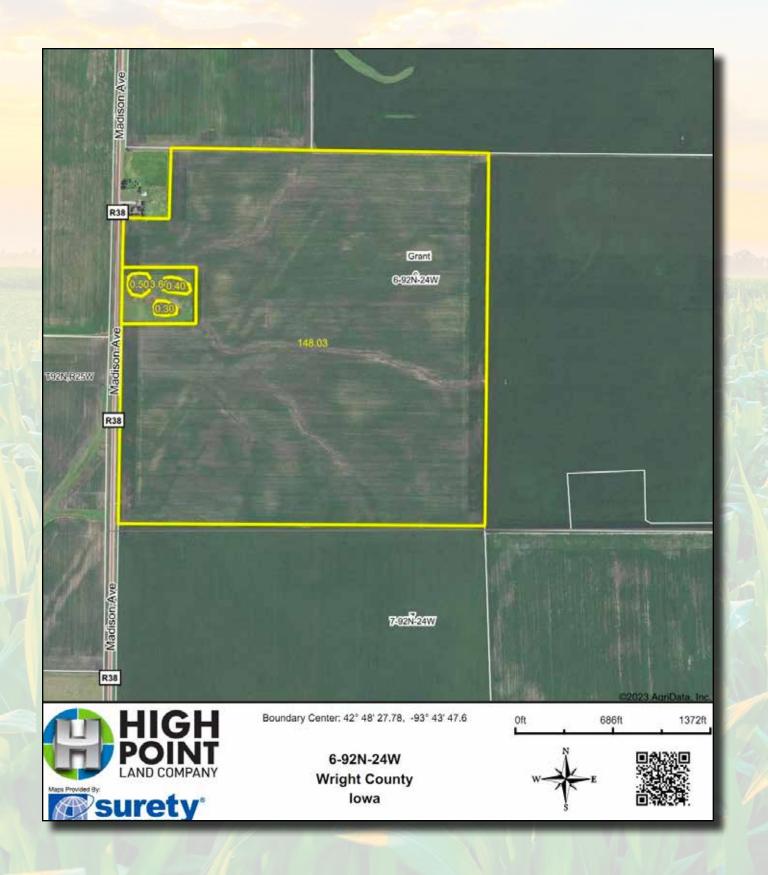

## **Aerial Map**

Located in Grant Township, just North of Clarion, IA, sits 159.50+/- acres with excellent access off a paved Madison Ave. Boasting many of the highly desired soils in this region, including Webster Clay, Nicollet Clay, and Clarion Loam; this land boasts an average CSR2 of 87.5 across the tillable acres. Maximizing the return on this property, there are 4.02 acres that are currently enrolled in CRP generating an income of \$1,318.44 annually.