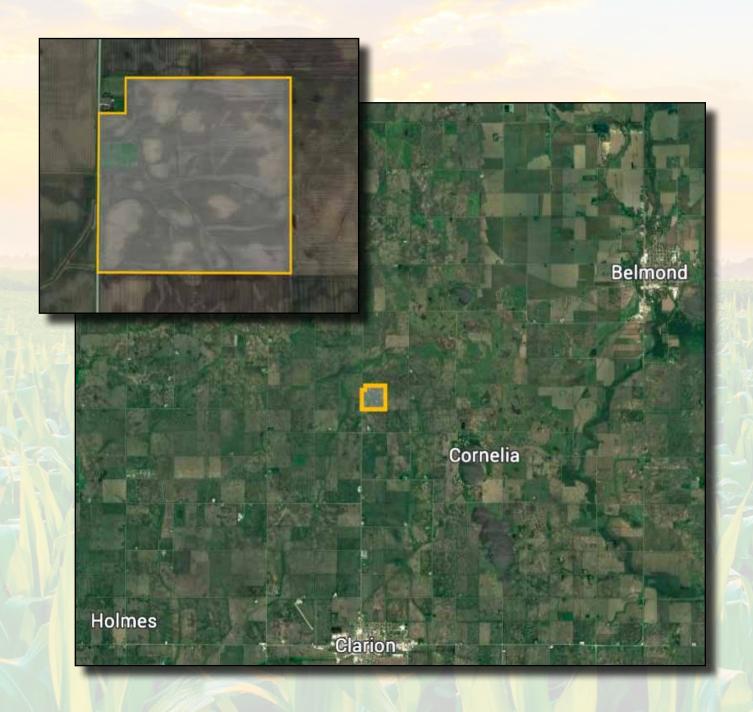

## **Aerial Map**

Located in Grant Township, just North of Clarion, IA, sits 159.50+/- acres with excellent access off a paved Madison Ave. Boasting many of the highly desired soils in this region, including Webster Clay, Nicollet Clay, and Clarion Loam; this land boasts an average CSR2 of 87.5 across the tillable acres. Maximizing the return on this property, there are 4.02 acres that are currently enrolled in CRP generating an income of \$1,318.44 annually.