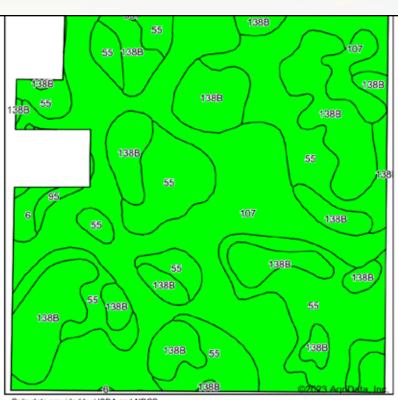

open to farm or lease for the 2024 crop season, with many tenants available.

A survey is being conducted on this property and any amendments to the total acreage or property lines shall be disclosed on or before the live public auction on October 12, 2023.

For more information, call Iowa Land Specialist Noah Hopp at 319-240-9257 or Nick Hopp at 319-240-6121.

#### **Driving Directions:**

From Clarion, IA travel North on Madison Ave for 5 miles. Farm is on the East side of Road, watch for real estate signs.

#### **Property Features:**

- Adequate drainage
- County tile access
- 87.5 CSR2
- 4.02 acres CRP \$1,318.44 annualy
- Great Access

**Property Address:** TBD Madison Ave, Clarion, IA 50525

# **Property Photos**



## **Aerial Map**



# Topo Map



## Wetlands Map



## Soil Map





lowa State: County: Wright Location: 6-92N-24W

Grant Township: Acres: 148.03 8/14/2023 Date:







| Soils | data | provided | by | USDA | and | NRCS. |  |
|-------|------|----------|----|------|-----|-------|--|
|       |      | p        | -, |      |     |       |  |

| Area S | Area Symbol: IA197, Soil Area Version: 31         |       |                  |                |                     |        |      |                     |                  |                          |                      |
|--------|---------------------------------------------------|-------|------------------|----------------|---------------------|--------|------|---------------------|------------------|--------------------------|----------------------|
| Code   | Soil Description