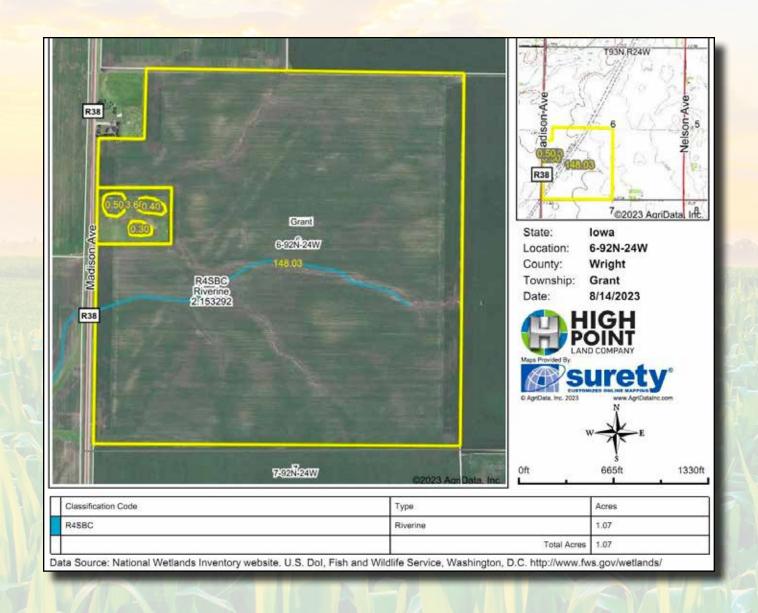

## **Aerial Map**

## Wetlands Map

Located in Grant Township, just North of Clarion, IA, sits 159.50+/- acres with excellent access off a paved Madison Ave. Boasting many of the highly desired soils in this region, including Webster Clay, Nicollet Clay, and Clarion Loam; this land boasts an average CSR2 of 87.5 across the tillable acres. Maximizing the return on this property, there are 4.02 acres that are currently enrolled in CRP generating an income of \$1,318.44 annually.

A survey is being conducted on this property and any amendments to the total acreage or property lines shall be disclosed on or before the live public auction on October 12, 2023.

For more information, call Iowa Land Specialist Noah Hopp at 319-240-9257 or Nick Hopp at 319-240-6121.