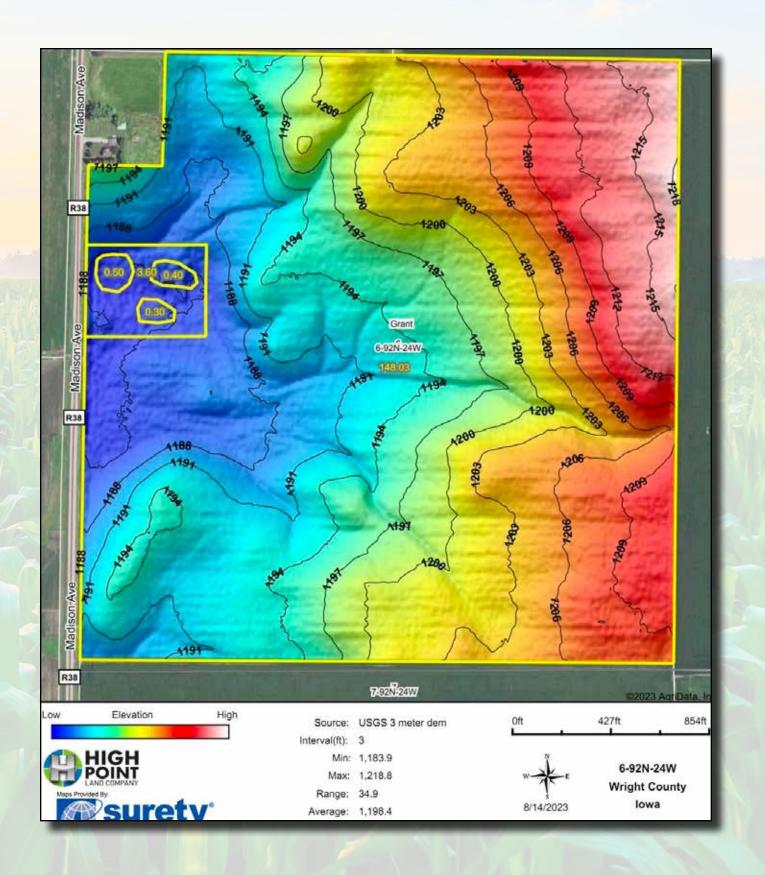

has been terminated, and shall be open to farm or lease for the 2024 crop season, with many tenants available.

A survey is being conducted on this property and any amendments to the total acreage or property lines shall be disclosed on or before the live public auction on October 12, 2023.

For more information, call Iowa Land Specialist Noah Hopp at 319-240-9257 or Nick Hopp at 319-240-6121.

#### **Driving Directions:**

From Clarion, IA travel North on Madison Ave for 5 miles. Farm is on the East side of Road, watch for real estate signs.

#### **Property Features:**

- Adequate drainage
- County tile access
- 87.5 CSR2
- 4.02 acres CRP \$1,318.44 annualy
- Great Access

**Property Address:** TBD Madison Ave, Clarion, IA 50525

# **Property Photos**



## **Aerial Map**



# Topo Map



## Wetlands Map



## Soil Map





lowa State: County: Wright Location: 6-92N-24W

Grant Township: Acres: 148.03 8/14/2023 Date:







| Soils | data | provided | by | USDA | and | NRCS. |  |
|-------|------|----------|----|------|-----|-------|--|
|       |      | p        | -, |      |     |       |  |

| Area S | Area Symbol: IA197, Soil Area Version: 31         |       |                  |                |                     |        |      |                     |                  |                          |                      |
|--------|---------------------------------------------------|-------|------------------|----------------|---------------------|--------|------|---------------------|------------------|--------------------------|----------------------|
| Code   | Soil D