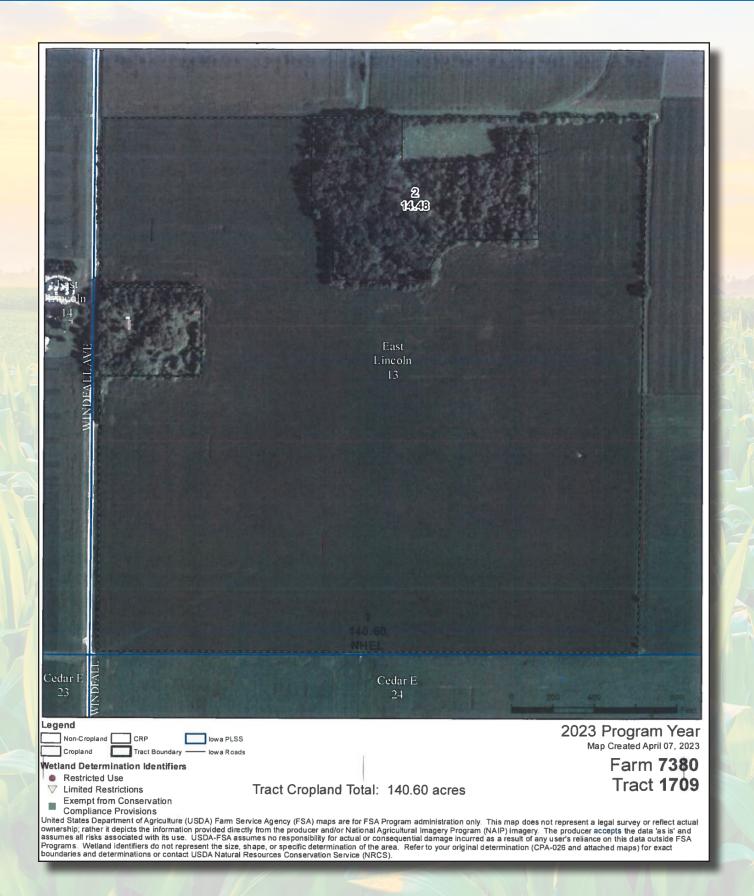

### **USDA MAP**

Cropland Tract Boundary Wetland Determination Identifiers

Compliance Provisions

low a Roads

Restricted Use

Limited Restrictions **Exempt from Conservation**  Tract Cropland Total: 127.10 acres

2023 Program Year Map Created April 07, 2023

Farm **7380** Tract 12017

United States Department of Agriculture (USDA) Farm Service Agency (FSA) maps are for FSA Program administration only. This map does not represent a legal survey or reflect actual ownership, rather it depicts the information provided directly from the producer and/or National Agricultural Imagery Program (NAIP) imagery. The producer accepts the data as is and assumes all risks associated with its use. USDA-FSA assumes no responsibility for actual or consequential damage incurred as a result of any user's reliance on this data outside FSA Programs. Wetland identifiers do not represent the size, shape, or specific determination of the area. Refer to your original determination (CPA-026 and attached maps) for exact boundaries and determinations or contact USDA Natural Resources Conservation Service (NRCS).

#### **Tract Land Data**

| Farm Land | Cropland | DCP Cropland | WBP  | EWP  | WRP  | GRP  | Sugarcane |
|-----------|----------|--------------|------|------|------|------|-----------|
| 155.08    | 140.60   | 140.60       | 0.00 | 0.00 | 0.00 | 0.00 | 0.0       |