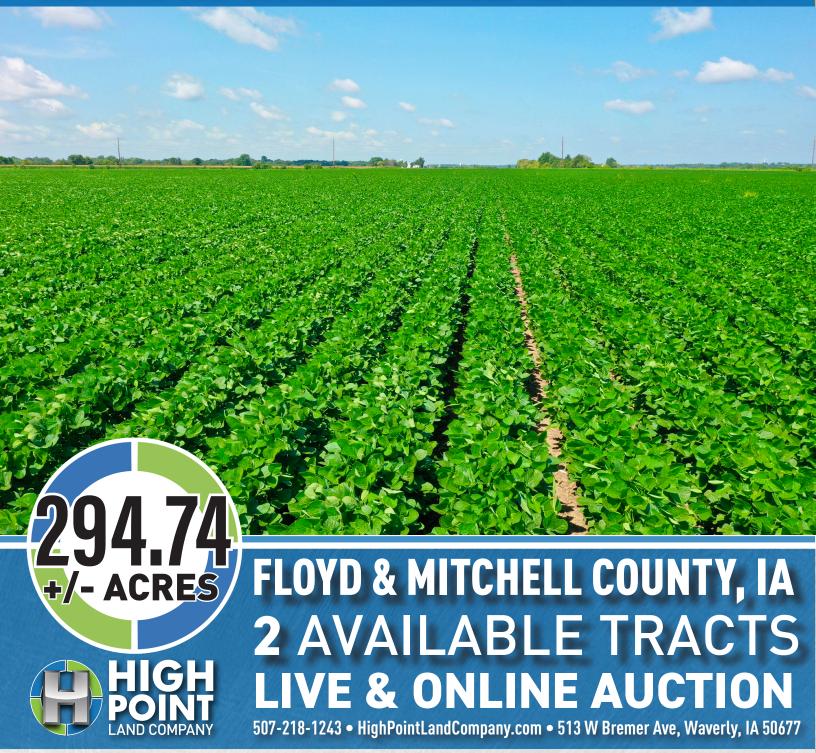

# AUCION Property Information Packet

WEDNESDAY AUGUST 30, 2023 - 1PM

WILDWOOD GOLF COURSE · 1 WILDWOOD RD, CHARLES CITY, IA

Terms: 10% down upon signing purchase agreement, payable by cash or check. Balance due at closing.

### **Property Summery**

High Point Land Company is honored to present the Marjorie Tudor Estate, to be sold at live public Auction on August 30th at the Wildwood Country Club in Charles City, Iowa at 1:00 pm; with online bidding also available. The method of sale used will be "Choice, with Privilege," offering an extremely rare opportunity to purchase two "A" quality farms in close proximity to each other.

These highly productive farms generate an impressive 84.7 and 85.2 CSR2 average across their tillable acres and are located in highly sought after areas of Mitchell and Floyd County, Iowa. This region offers productive soils, competitive rental rates, and close proximity to multiple grain markets.

With both properties located on Windfall Ave, these farms are only 4 miles apart allowing them to be effectively paired together. The great access and excellent drainage offer an efficiency that will benefit any portfolio for generations to come.