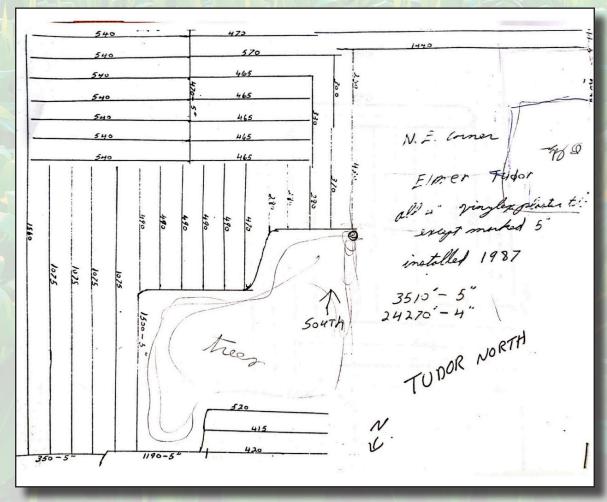

#### Tract 1 – 155+/- Gross Acres (140.60 Certified Cropland)

Generating an 84.7 CSR2 across the tillable acres, this tract leaves very little to be desired. With tile projects done and maintained over the years, this property has excellent drainage. With long rows and great access, the land lays out beautifully for today's large equipment to efficiently farm. With 14.5 +/- acres of timber on the North end of this farm, there is potential to expand the current tillable acres, or enjoy the recreational benefits that come with the small woodlots that consistently produce giant whitetails in this area. With a dynamite spot for a 2-acre food plot, this could be a deer and turkey hunter's dream.

#### Tract 2 – 139.74+/- Gross Acres (127.10 Certified Cropland)

This tract provides equally impressive productivity, generating an 85.2 CSR2 across the tillable acres. With tile throughout and a gentle roll, these heavy soils have great drainage and been a solid producer. With great access to Windfall Ave and just a ½ mile South of paved B28, this tract could be a fantastic addition to any farming operation. With 9.8 acres of CRP lining Beaver creek in the Northeast corner of the farm, there is additional income making this farm a great fit for both the operator and investor alike.