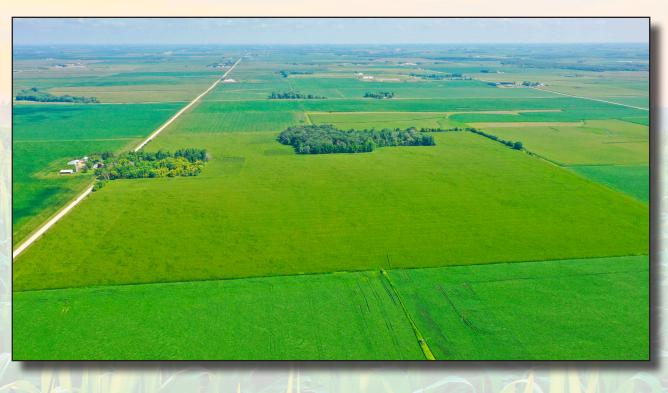

### **Property Summery**

High Point Land Company is honored to present the Marjorie Tudor Estate, to be sold at live public Auction on August 30th at the Wildwood Country Club in Charles City, Iowa at 1:00 pm; with online bidding also available. The method of sale used will be "Choice, with Privilege," offering an extremely rare opportunity to purchase two "A" quality farms in close proximity to each other.

These highly productive farms generate an impressive 84.7 and 85.2 CSR2 average across their tillable acres and are located in highly sought after areas of Mitchell and Floyd County, Iowa. This region offers productive soils, competitive rental rates, and close proximity to multiple grain markets.

With both properties located on Windfall Ave, these farms are only 4 miles apart allowing them to be effectively paired together. The great access and excellent drainage offer an efficiency that will benefit any portfolio for generations to come.

#### Tract 1 – 155+/- Gross Acres (140.60 Certified Cropland)

Generating an 84.7 CSR2 across the tillable acres, this tract leaves very little to be desired. With tile projects done and maintained over the years, this property has excellent drainage. With long rows and great access, the land lays out beautifully for today's large equipment to efficiently farm. With 14.5 +/- acres of timber on the North end of this farm, there is potential to expand the current tillable acres, or enjoy the recreational benefits that come with the small woodlots that consistently produce giant whitetails in this area. With a dynamite spot for a 2-acre food plot, this could be a deer and turkey hunter's dream.

#### Tract 2 – 139.74+/- Gross Acres (127.10 Certified Cropland)

This tract provides equally impressive productivity, generating an 85.2 CSR2 across the tillable acres. With tile throughout and a gentle roll, these heavy soils have great drainage and been a solid producer. With great access to Windfall Ave and just a ½ mile South of paved B28, this tract could be a fantastic addition to any farming operation. With 9.8 acres of CRP lining Beaver creek in the Northeast corner of the farm, there is additional income making this farm a great fit for both the operator and investor alike.