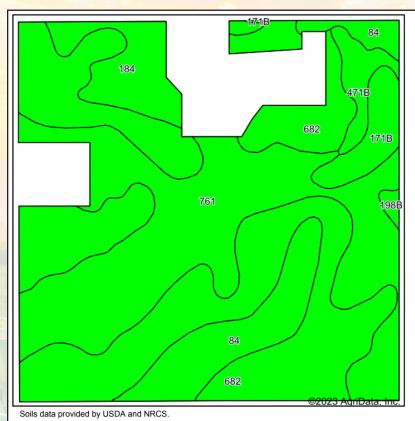

### **Property Photos**

State: Iowa County: Mitchell 13-97N-15W Location: Township: East Lincoln

140.63 Acres: Date: 7/13/2023

| Area | Symbol: | IA067, | Soil | Area | Version: | 28 |
|------|---------|--------|------|------|----------|----|
| Area | Symbol: | IA131. | Soil | Area | Version: | 28 |

| Area S | Symbol: IA131, Soil Are                           | a Versi | on: 28           |                |                     |        |     |            |                |                     |                  |                          | l                    |
|--------|---------------------------------------------------|---------|------------------|----------------|---------------------|--------|-----|------------|----------------|---------------------|------------------|--------------------------|----------------------|
| Code   | Soil Description                                  | Acres   | Percent of field | CSR2<br>Legend | Non-Irr<br>Class *c | CSR2** | CSR | Corn<br>Bu | Soybeans<br>Bu | *n NCCPI<br>Overall | *n NCCPI<br>Corn | *n NCCPI<br>Small Grains | *n NCCPI<br>Soybeans |
| 682    | Maxfield silt loam, 0 to 2 percent slopes         | 62.39   | 44.4%            |                | llw                 | 83     |     |            |                | 78                  | 78               | 52                       | 65                   |
| 761    | Franklin silt loam, 1 to 3 percent slopes         | 46.50   | 33.1%            |                | lw                  | 85     | 83  |            |                | 89                  | 89               | 63                       | 76                   |
| 84     | Clyde silty clay loam, 0 to 3 percent slopes      | 13.87   | 9.9%             |                | llw                 | 88     | 73  |            |                | 90                  | 90               | 74                       | 85                   |
| 184    | Klinger silty clay loam,<br>1 to 4 percent slopes | 8.43    | 6.0%             |                | lw                  | 95     | 93  |            |                | 88                  | 88               | 79                       | 82                   |
| 171B   | Bassett loam, 2 to 5 percent slopes               | 4.95    | 3.5%             |                | lle                 | 85     | 78  | 215        | 62             | 85                  | 85               | 68                       | 73                   |
| 471B   | Oran loam, 2 to 5 percent slopes                  | 3.90    | 2.8%             |                | lw                  | 74     | 78  |            |                | 77                  | 77               | 52                       | 57                   |
| 198B   | Floyd loam, 1 to 4 percent slopes                 | 0.59    | 0.4%             |                | llw                 | 89     | 78  |            |                | 88                  | 83               | 63                       | 88                   |
|        |                                                   |         | Weighte          | ed Average     | 1.58                | 84.7   | *-  | 7.6        | 2.2            | *n 83.7             | *n 83.7          | *n 60                    | *n 71.8              |

Soils data provided by USDA and NRCS.

<sup>\*\*</sup>IA has updated the CSR values for each county to CSR2.
\*- CSR weighted average cannot be calculated on the current soils data, use prior data version for csr values.

<sup>\*</sup>n: The aggregation method is "Weighted Average using all components"

<sup>\*</sup>c: Using Capabilities Class Dominant Condition Aggregation Method