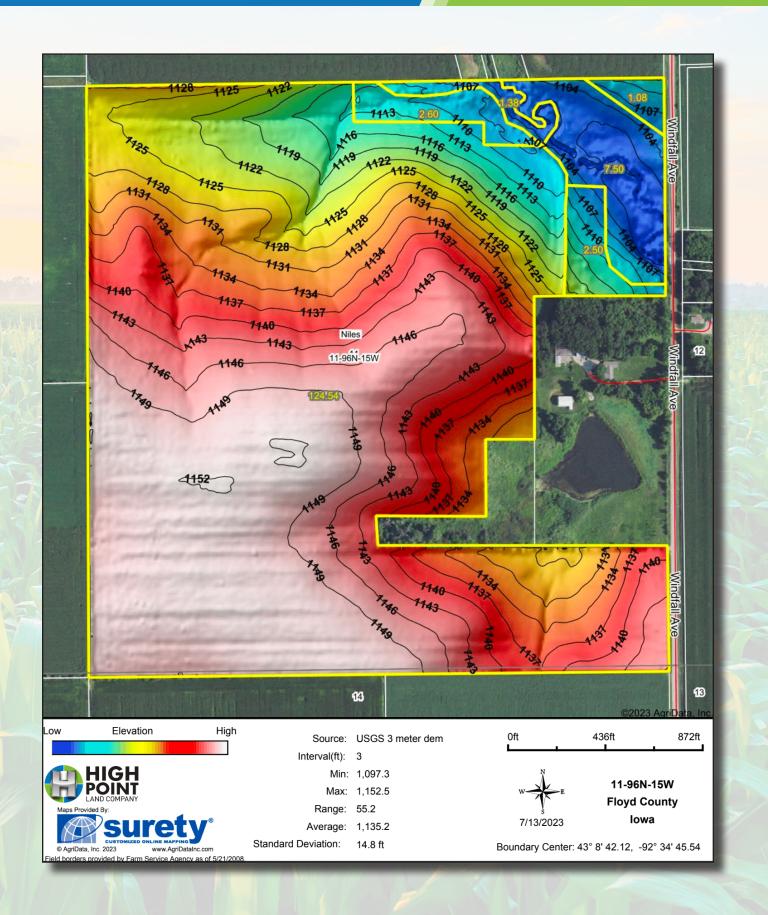

### SOIL MAP

State: lowa County: Floyd

Location: 11-96N-15W

Township: **Niles**Acres: **124.54**Date: **7/13/2023** 

|   |         | ,     |      |   |          |     |
|---|---------|-------|------|---|----------|-----|
| A | Cumbali | 14067 | Cail | A | \/oroion | . 2 |

| Area S | ymbol: IA067, Soil Area                      | Versio | n: 28            |                |                     |        |     |            |                |                     |                  |                             |                      |
|--------|----------------------------------------------|--------|------------------|----------------|---------------------|--------|-----|------------|----------------|---------------------|------------------|-----------------------------|----------------------|
| Code   | Soil Description                             | Acres  | Percent of field | CSR2<br>Legend | Non-Irr<br>Class *c | CSR2** | CSR | Corn<br>Bu | Soybeans<br>Bu | *n NCCPI<br>Overall | *n NCCPI<br>Corn | *n NCCPI<br>Small<br>Grains | *n NCCPI<br>Soybeans |
| 171B   | Bassett loam, 2 to 5 percent slopes          | 46.09  | 37.0%            |                | lle                 | 85     | 79  | 215        | 62             | 85                  | 85               | 68                          | 73                   |
| 399    | Readlyn silt loam, 1 to 3 percent slopes     | 29.11  | 23.4%            |                | lw                  | 91     | 89  |            |                | 79                  | 79               | 54                          | 65                   |
| 471    | Oran loam, 0 to 2 percent slopes             | 19.60  | 15.7%            |                | lw                  | 79     | 84  |            |                | 78                  | 78               | 52                          | 58                   |
| 84     | Clyde silty clay loam, 0 to 3 percent slopes | 12.52  | 10.1%            |                | llw                 | 88     | 77  |            |                | 90                  | 90               | 74                          | 85                   |
| 198B   | Floyd loam, 1 to 4 percent slopes            | 6.59   | 5.3%             |                | llw                 | 89     | 74  |            |                | 88                  | 83               | 63                          | 88                   |
| 471B   | Oran loam, 2 to 5 percent slopes             | 5.68   | 4.6%             |                | lw                  | 74     | 79  |            |                | 77                  | 77               | 52                          | 57                   |
| 171C2  | Bassett loam, 5 to 9 percent slopes, eroded  | 4.95   | 4.0%             |                | IIIe                | 77     | 62  | 174        | 50             | 79                  | 79               | 61                          | 63                   |
|        |                                              |        | Weight           | ed Average     | 1.60                | 85.2   | 81  | 86.5       | 24.9           | *n 82.6             | *n 82.3          | *n 61.5                     | *n 69.6              |