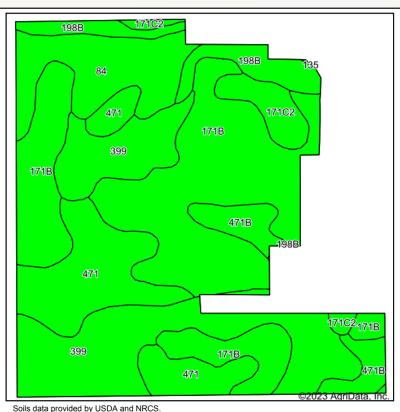

### **Property Photos**

State: Iowa County: Mitchell 13-97N-15W Location: Township: East Lincoln

140.63 Acres: Date: 7/13/2023

| Area | Symbol: | IA067, | Soil | Area | Version: | 28 |
|------|---------|--------|------|------|----------|----|
| Area | Symbol: | IA131. | Soil | Area | Version: | 28 |

| Area S | Symbol: IA131, Soil Are                           | a Versi | on: 28           |                |                     |        |     |            |                |                     |                  |                          | l                    |
|--------|---------------------------------------------------|---------|------------------|----------------|---------------------|--------|-----|------------|----------------|---------------------|------------------|--------------------------|----------------------|
| Code   | Soil Description                                  | Acres   | Percent of field | CSR2<br>Legend | Non-Irr<br>Class *c | CSR2** | CSR | Corn<br>Bu | Soybeans<br>Bu | *n NCCPI<br>Overall | *n NCCPI<br>Corn | *n NCCPI<br>Small Grains | *n NCCPI<br>Soybeans |
| 682    | Maxfield silt loam, 0 to 2 percent slopes         | 62.39   | 44.4%            |                | llw                 | 83     |     |            |                | 78                  | 78               | 52                       | 65                   |
| 761    | Franklin silt loam, 1 to 3 percent slopes         | 46.50   | 33.1%            |                | lw                  | 85     | 83  |            |                | 89                  | 89               | 63                       | 76                   |
| 84     | Clyde silty clay loam, 0 to 3 percent slopes      | 13.87   | 9.9%             |                | llw                 | 88     | 73  |            |                | 90                  | 90               | 74                       | 85                   |
| 184    | Klinger silty clay loam,<br>1 to 4 percent slopes | 8.43    | 6.0%             |                | lw                  | 95     | 93  |            |                | 88                  | 88               | 79                       | 82                   |
| 171B   | Bassett loam, 2 to 5 percent slopes               | 4.95    | 3.5%             |                | lle                 | 85     | 78  | 215        | 62             | 85                  | 85               | 68                       | 73                   |
| 471B   | Oran loam, 2 to 5 percent slopes                  | 3.90    | 2.8%             |                | lw                  | 74     | 78  |            |                | 77                  | 77               | 52                       | 57                   |
| 198B   | Floyd loam, 1 to 4 percent slopes                 | 0.59    | 0.4%             |                | llw                 | 89     | 78  |            |                | 88                  | 83               | 63                       | 88                   |
|        |                                                   |         | Weighte          | ed Average     | 1.58                | 84.7   | *-  | 7.6        | 2.2            | *n 83.7             | *n 83.7          | *n 60                    | *n 71.8              |

Soils data provided by USDA and NRCS.

<sup>\*\*</sup>IA has updated the CSR values for each county to CSR2.
\*- CSR weighted average cannot be calculated on the current soils data, use prior data version for csr values.

<sup>\*</sup>n: The aggregation method is "Weighted Average using all components"

<sup>\*</sup>c: Using Capabilities Class Dominant Condition Aggregation Method