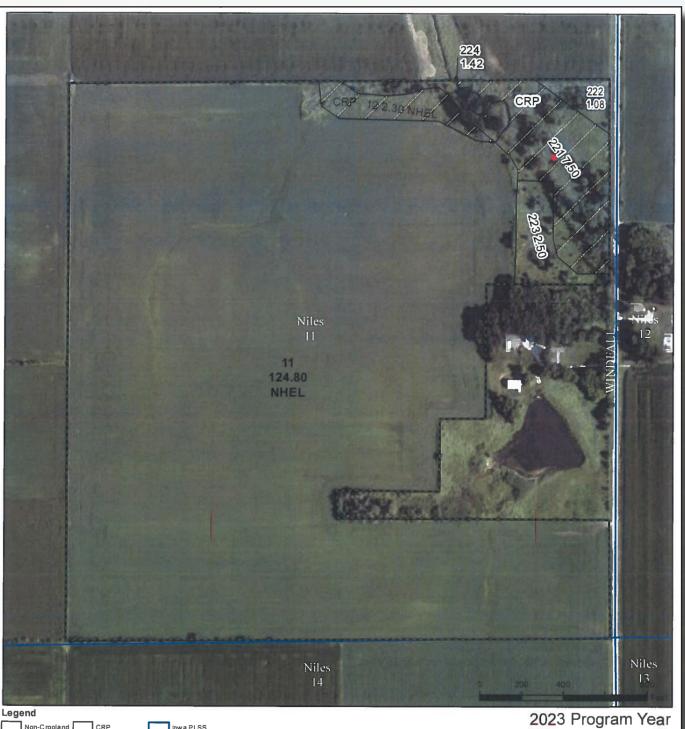

Tract Number : 12017

See Page 3 for non-discriminatory Statements.

Description : 11-96-15 NILES
FSA Physical Location : IOWA/FLOYD
ANSI Physical Location : IOWA/FLOYD

BIA Unit Range Number

HEL Status : NHEL: No agricultural commodity planted on undetermined fields

Wetland Status : Tract contains a wetland or farmed wetland

WL Violations : None

Owners : MARJORIE L TUDOR ESTATE

Other Producers

:

Recon ID : None

**Tract Land Data** 

|                       |                       |                        | Trade Date     |      |      |                      |           |
|-----------------------|-----------------------|------------------------|----------------|------|------|----------------------|-----------|
| Farm Land             | Cropland              | DCP Cropland           | WBP            | EWP  | WRP  | GRP                  | Sugarcane |
| 139.60                | 127.10                | 127.10                 | 0.00           | 0.00 | 0.00 | 0.00                 | 0.0       |
| State<br>Conservation | Other<br>Conservation | Effective DCP Cropland | Double Cropped | CRP  | MPL  | DCP Ag. Rel Activity | SOD       |
| 0.00                  | 0.00                  | 124.80                 | 0.00           | 2.30 | 7.50 | 0.00                 | 0.00      |