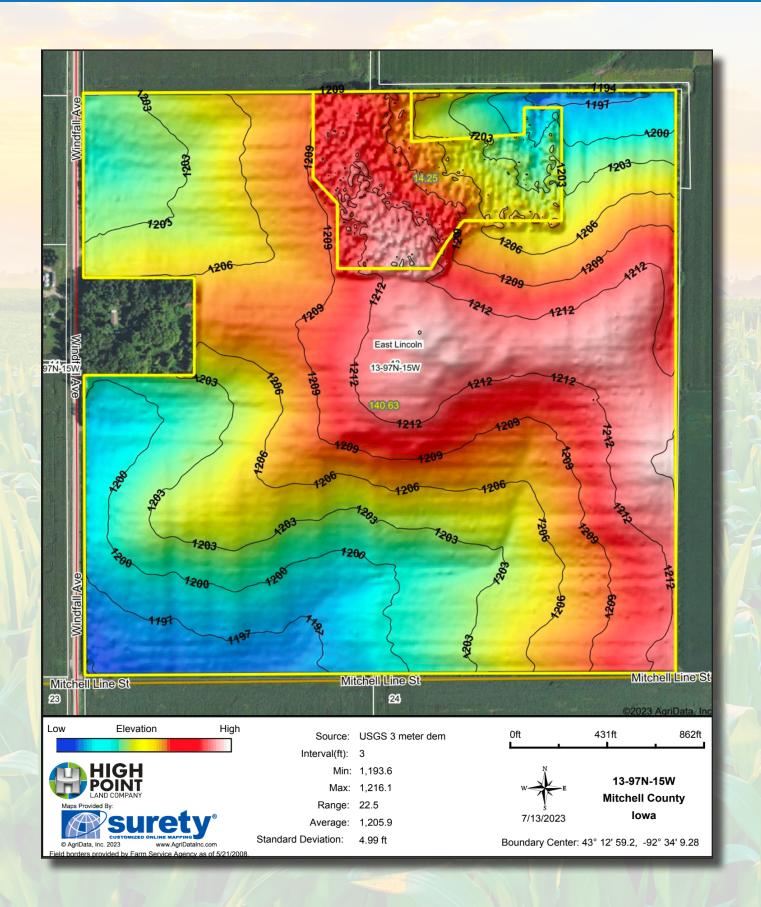

### **Property Photos**

State: Iowa County: Mitchell 13-97N-15W Location: Township: East Lincoln

140.63 Acres: Date: 7/13/2023

| Area | Symbol: | IA067, | Soil | Area | Version: | 28 |
|------|---------|--------|------|------|----------|----|
| Area | Symbol: | IA131. | Soil | Area | Version: | 28 |

| Area S | Symbol: IA131, Soil Are                           | a Versi | on: 28           |                |                     |        |     |            |                |                     |                  |                          | l                    |
|--------|---------------------------------------------------|---------|------------------|----------------|---------------------|--------|-----|------------|----------------|---------------------|------------------|--------------------------|----------------------|
| Code   | Soil Description                                  | Acres   | Percent of field | CSR2<br>Legend | Non-Irr<br>Class *c | CSR2** | CSR | Corn<br>Bu | Soybeans<br>Bu | *n NCCPI<br>Overall | *n NCCPI<br>Corn | *n NCCPI<br>Small Grains | *n NCCPI<br>Soybeans |
| 682    | Maxfield silt loam, 0 to 2 percent slopes         | 62.39   | 44.4%            |                | llw                 | 83     |     |            |                | 78                  | 78               | 52                       | 65                   |
| 761    | Franklin silt loam, 1 to 3 percent slopes         | 46.50   | 33.1%            |                | lw                  | 85     | 83  |            |                | 89                  | 89               | 63                       | 76                   |
| 84     | Clyde silty clay loam, 0 to 3 percent slopes      | 13.87   | 9.9%             |                | llw                 | 88     | 73  |            |                | 90                  | 90               | 74                       | 85                   |
| 184    | Klinger silty clay loam,<br>1 to 4 percent slopes | 8.43    | 6.0%             |                | lw                  | 95     | 93  |            |                | 88                  | 88               | 79                       | 82                   |
| 171B   | Bassett loam, 2 to 5 percent slopes               | 4.95    | 3.5%             |                | lle                 | 85     | 78  | 215        | 62             | 85                  | 85               | 68                       | 73                   |
| 471B   | Oran loam, 2 to 5 percent slopes                  | 3.90    | 2.8%             |                | lw                  | 74     | 78  |            |                | 77                  | 77               | 52                       | 57                   |
| 198B   | Floyd loam, 1 to 4 percent slopes                 | 0.59    | 0.4%             |                | llw                 | 89     | 78  |            |                | 88                  | 83               | 63                       | 88                   |
|        |                                                   |         | Weighte          | ed Average     | 1.58                | 84.7   | *-  | 7.6        | 2.2            | *n 83.7             | *n 83.7          | *n 60                    | *n 71.8              |