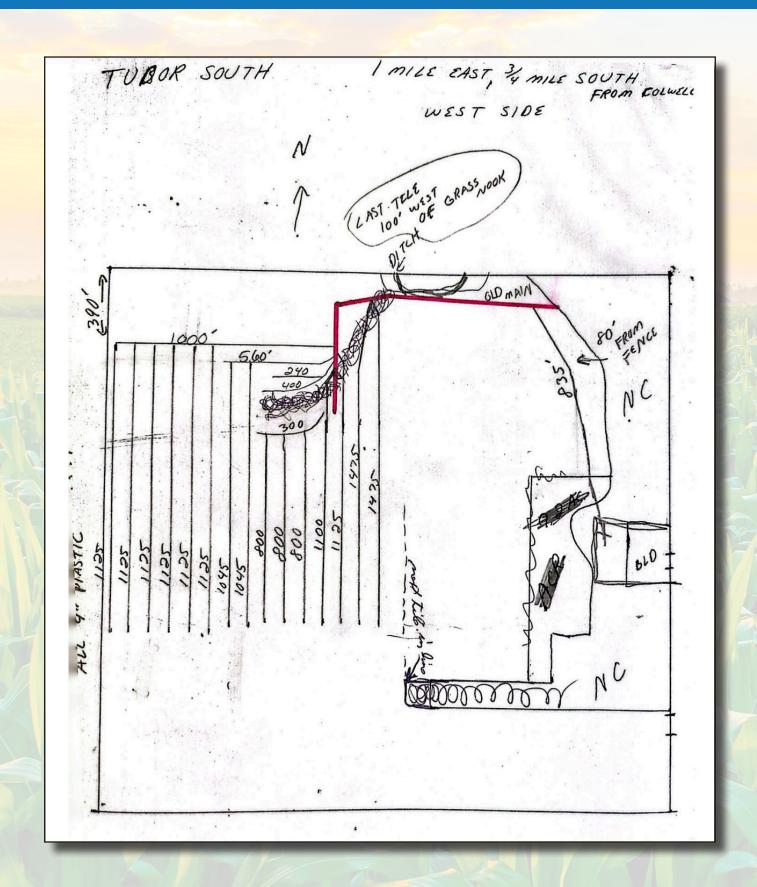

#### Tract 1 – 155+/- Gross Acres (140.60 Certified Cropland)

Generating an 84.7 CSR2 across the tillable acres, this tract leaves very little to be desired. With tile projects done and maintained over the years, this property has excellent drainage. With long rows and great access, the land lays out beautifully for today's large equipment to efficiently farm. With 14.5 +/- acres of timber on the North end of this farm, there is potential to expand the current tillable acres, or enjoy the recreational benefits that come with the small woodlots that consistently produce giant whitetails in this area. With a dynamite spot for a 2-acre food plot, this could be a deer and turkey hunter's dream.

#### **Property Features:**

- 84.7 and 85.2 CSR2
- Open to operate for 2024 Crop Season
- CRP Income
- Well Tiled
- Great Access
- Excellent Proximity to Local Grain Markets
- Multiple Tenants Available
- Deer and Turkey Hunting