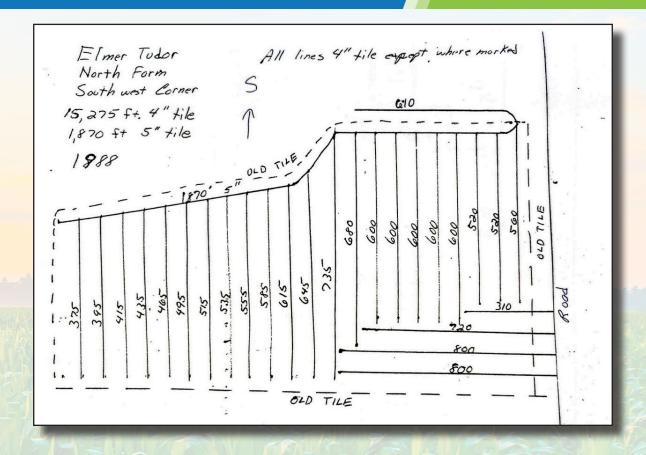

#### Tract 2 – 139.74+/- Gross Acres (127.10 Certified Cropland)

This tract provides equally impressive productivity, generating an 85.2 CSR2 across the tillable acres. With tile throughout and a gentle roll, these heavy soils have great drainage and been a solid producer. With great access to Windfall Ave and just a ½ mile South of paved B28, this tract could be a fantastic addition to any farming operation. With 9.8 acres of CRP lining Beaver creek in the Northeast corner of the farm, there is additional income making this farm a great fit for both the operator and investor alike.

#### **Property Features:**

- 84.7 and 85.2 CSR2
- Open to operate for 2024 Crop Season
- CRP Income
- Well Tiled
- Great Access
- Excellent Proximity to Local Grain Markets
- Multiple Tenants Available
- Deer and Turkey Hunting