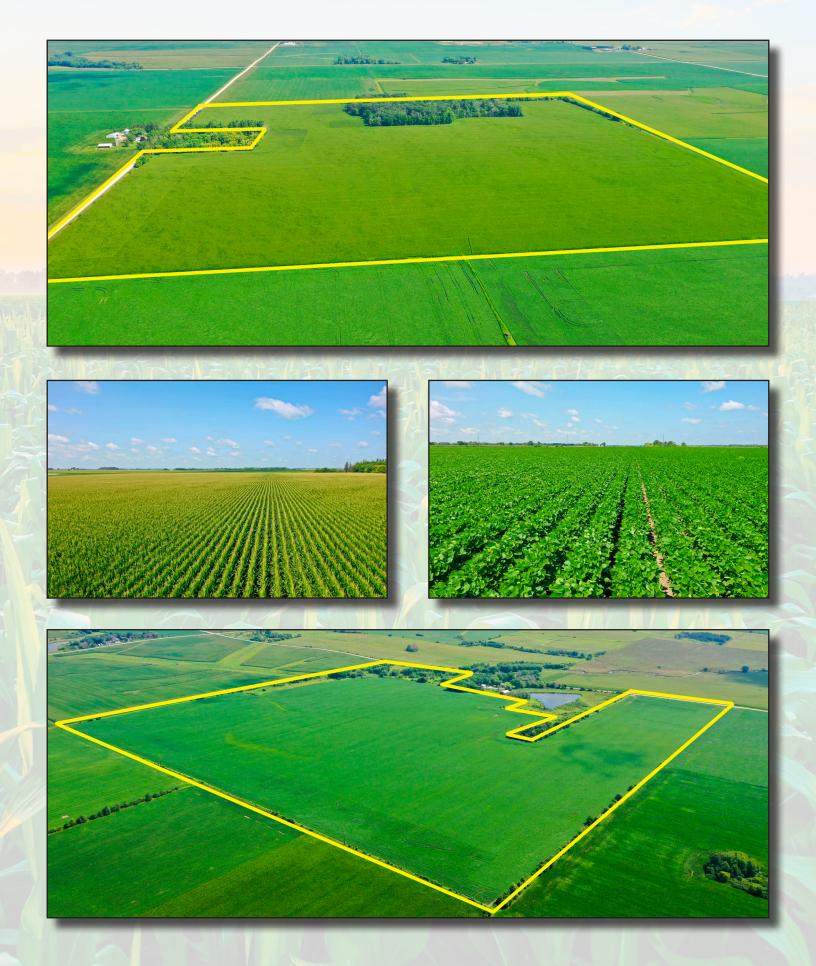

#### Tract 1 – 155+/- Gross Acres (140.60 Certified Cropland)

Generating an 84.7 CSR2 across the tillable acres, this tract leaves very little to be desired. With tile projects done and maintained over the years, this property has excellent drainage. With long rows and great access, the land lays out beautifully for today's large equipment to efficiently farm. With 14.5 +/- acres of timber on the North end of this farm, there is potential to expand the current tillable acres, or enjoy the recreational benefits that come with the small woodlots that consistently produce giant whitetails in this area. With a dynamite spot for a 2-acre food plot, this could be a deer and turkey hunter's dream.

#### Tract 2 – 139.74+/- Gross Acres (127.10 Certified Cropland)

This tract provides equally impressive productivity, generating an 85.2 CSR2 across the tillable acres. With tile throughout and a gentle roll, these heavy soils have great drainage and been a solid producer. With great access to Windfall Ave and just a ½ mile South of paved B28, this tract could be a fantastic addition to any farming operation. With 9.8 acres of CRP lining Beaver creek in the Northeast corner of the farm, there is additional income making this farm a great fit for both the operator and investor alike.

### **Property Photos**

State: Iowa County: Mitchell 13-97N-15W Location: Township: East Lincoln

140.63 Acres: Date: 7/13/2023

| Area | Symbol: | IA067, | Soil | Area | Version: | 28 |
|------|---------|--------|------|------|----------|----|
| Area | Symbol: | IA131. | Soil | Area | Version: | 28 |

### SOIL MAP

State: lowa County: Floyd

Location: 11-96N-15W

Township: **Niles**Acres: **124.54**Date: **7/13/2023** 

|   |         | ,     |      |   |          |     |
|---|---------|-------|------|---|----------|-----|
| A | Cumbali | 14067 | Cail | A | \/oroion | . 2 |