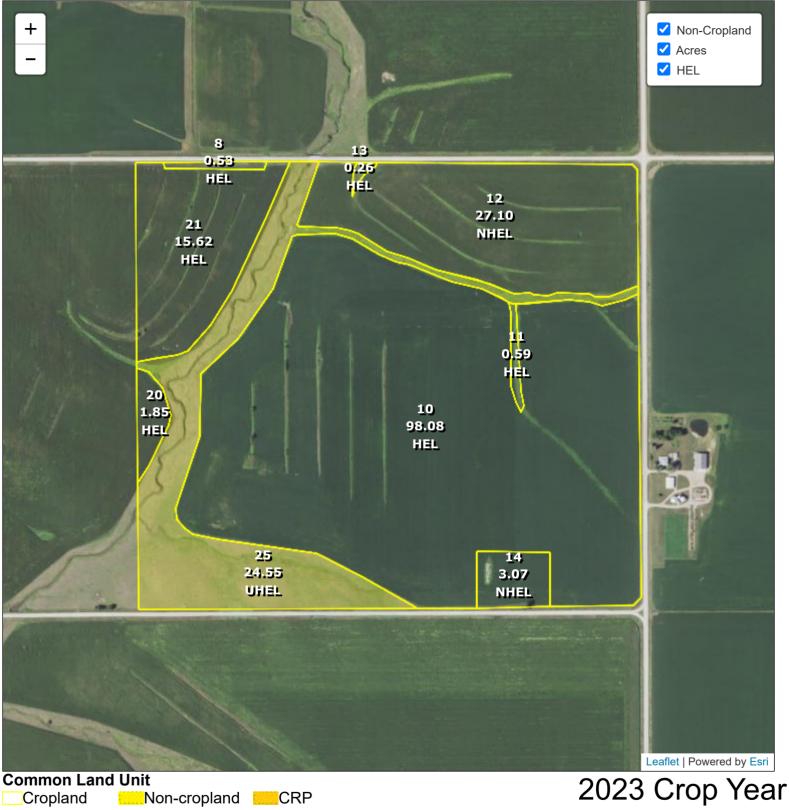

## **USDA** Grundy County, Iowa

Farm **1698** Tract **10215**  Wetland Determination Identifiers

Restricted Use

V Limited Restrictions

Exempt from Conservation Compliance Provisions

W E

United States Department of Agriculture (USDA) Farm Service Agency (FSA) maps are for FSA Program administration only. This map does not represent a legal survey or reflect actual ownership; rather it depicts the information provided directly from the producer and/or National Agricultural Imagery Program (NAIP) imagery. The producer accepts the data 'as is' and assumes all risks associated with its use. USDA-FSA assumes no responsibility for actual or consequential damage incurred as a result of any user's reliance on this data outside FSA Programs. Wetland identifiers do not represent the size, shape, or specific determination of the area. Refer to your original determination (CPA-026 and attached maps) for exact boundaries and determinations or contact USDA Natural Resources Conservation Service (NRCS).