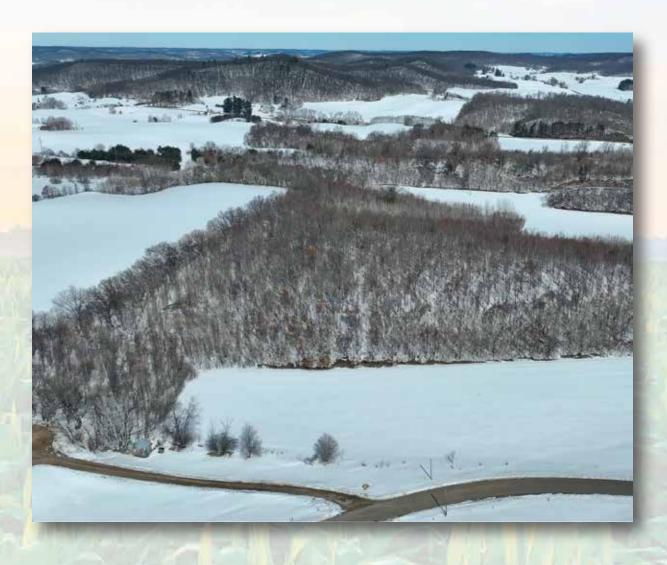

There are currently 64 tillable acres being rented at \$125/acre. There are 79 acres currently enrolled in MFL Closed with no required cuttings – MFL expires December 31, 2024.

#### **Property Features:**

- Excellent tillable land
- Excellent hunting
- Strong deer population
- Good drainage
- 4 farms in close proximity
- Great access
- Food plot opportunities
- Electric and cable close by
- Quiet neighborhood

**Directions:** From Colfax, WI head toward River St on S Main St (WI-40). Go for 0.9 miles. Then in 0.91 miles turn left onto County Road M and go for 2.5 miles. Then in 2.53 miles turn right onto 990th Ave and head on 990th Ave for 1.9 miles and you will arrive at your destination.

Property Address: TBD 945th Ave, TBD 970th St, TBD 990th Ave Colfax, WI 54730

## Auction BOARD



| TRACT # | ACRES    | PRICE/MULTIPLIER | BIDDER # |
|---------|----------|------------------|----------|
| Tract 1 | 40+/-    | TBD              | TBD      |
| Tract 2 | 40+/-    | TBD              | TBD      |
| Tract 3 | 35+/-    | TBD              | TBD      |
| Tract 4 | 37.85+/- | TBD              | TBD      |

## **Property Photos**



### **Property Photos**





### FSA Maps



### Absentee Bidding Form

Fill in your name, address, phone number, and email address. Write in the total price you would like to bid. Potential buyers must deliver this form postmarked before May 17th, 2023 addressed to: High Point Land Company at 520 Main St South Stewartville, MN 55976

| TRACT             | Tract 1:<br>(40+/- Acres)    | <u>\$</u> | Per acre |
|-------------------|-------------------