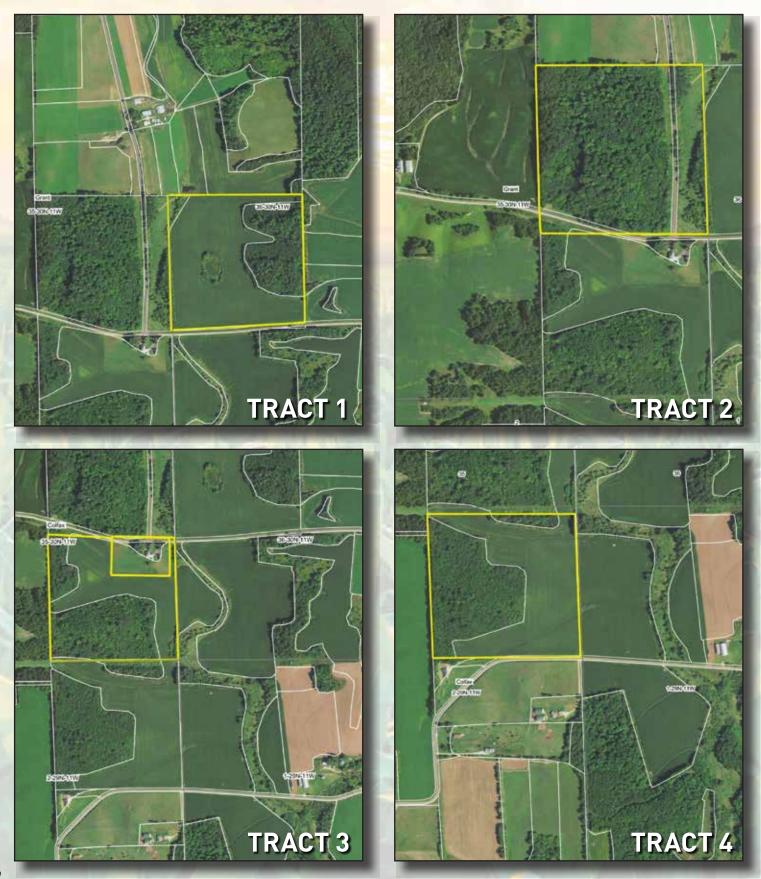

**Tract 1:** 40 +/- Net Taxable Acres (28.47 +/- cropland acres) This tract is alluring and hosts many opportunities. Having great access off of hard surfaced road 990th Ave, long crop rows, gradual elevation for drainage, great exposure, beautiful hardwood ridge plentiful with deer and wildlife, MFL closed for reduced taxes, and an excellent potential opportunity to build your forever home. Being connected to a large ridge system, the excellent hunting potential shall not be ignored.

**Tract 2:** 40 +/- Net Taxable Acres (34 +/- wooded acres) This excellent tract has great access of hard surfaced roads 970th St & 990th Ave, offers potential for buildings sites, excellent hunting with a lot of topography and draws, and MFL closed for reduced taxes! Being surrounded by big agricultural fields and having a big timber area to the north west, this tract will surely make for some memorable hunting experiences!

**Tract 3:** 35 +/- Net Taxable Acres (14.18 +/- cropland acres) This gorgeous tract offers great access off of hard surfaced road 990th Ave, hosts multiple spots for food plot opportunities, lots of topography offering great deer bedding, MFL closed for reduced taxes, excellent potential opportunity to build your forever home or cabin, excellent spot for recreational activities such as hiking, snowshoeing, atv/utv riding, snowmobile trail right next to property), and wildlife viewing. If you've been looking for an awesome smaller acreage parcel with a great deer population, look no further!

**Tract 4:** 37.85 +/- Net Taxable Acres (22.09 +/- cropland acres) This stunning tract lays wonderful with great access off of 945th Ave. This tract boasts long rows with slight elevation changes, multiple spots for food plot opportunities, excellent hunting with lots of topography allowing for multiple stand locations, excellent spot for recreational activities such as hiking, snowshoeing, atv/utv riding, snowmobiling, and wildlife viewing. Being located off of 945th ave with power right off the road, the potential to build your forever home shall not be ignored. These 4 tracts are all unique in their own right; but the opportunity to build them together or in its entirety shall not be overlooked!

### FSA Maps