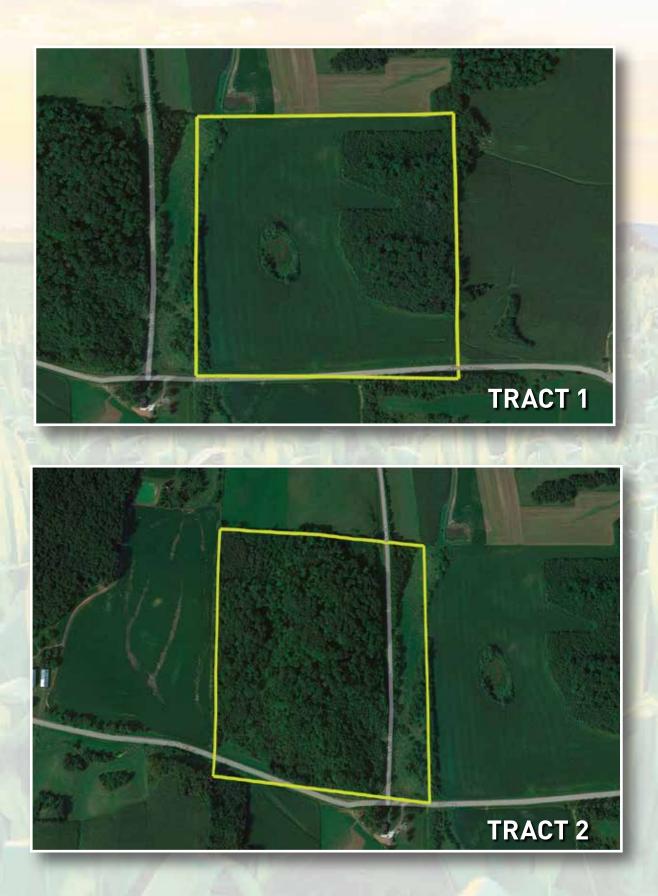

**Tract 1:** 40 +/- Net Taxable Acres (28.47 +/- cropland acres) This tract is alluring and hosts many opportunities. Having great access off of hard surfaced road 990th Ave, long crop rows, gradual elevation for drainage, great exposure, beautiful hardwood ridge plentiful with deer and wildlife, MFL closed for reduced taxes, and an excellent potential opportunity to build your forever home. Being connected to a large ridge system, the excellent hunting potential shall not be ignored.

**Tract 2:** 40 +/- Net Taxable Acres (34 +/- wooded acres) This excellent tract has great access of hard surfaced roads 970th St & 990th Ave, offers potential for buildings sites, excellent hunting with a lot of topography and draws, and MFL closed for reduced taxes! Being surrounded by big agricultural fields and having a big timber area to the north west, this tract will surely make for some memorable hunting experiences!

**Tract 3:** 35 +/- Net Taxable Acres (14.18 +/- cropland acres) This gorgeous tract offers great access off of hard surfaced road 990th Ave, hosts multiple spots for food plot opportunities, lots of topography offering great deer bedding, MFL closed for reduced taxes, excellent potential opportunity to build your forever home or cabin, excellent spot for recreational activities such as hiking, snowshoeing, atv/utv riding, snowmobile trail right next to property), and wildlife viewing. If you've been looking for an awesome smaller acreage parcel with a great deer population, look no further!

**Tract 4:** 37.85 +/- Net Taxable Acres (22.09 +/- cropland acres) This stunning tract lays wonderful with great access off of 945th Ave. This tract boasts long rows with slight elevation changes, multiple spots for food plot opportunities, excellent hunting with lots of topography allowing for multiple stand locations, excellent spot for recreational activities such as hiking, snowshoeing, atv/utv riding, snowmobiling, and wildlife viewing. Being located off of 945th ave with power right off the road, the potential to build your forever home shall not be ignored. These 4 tracts are all unique in their own right; but the opportunity to build them together or in its entirety shall not be overlooked!