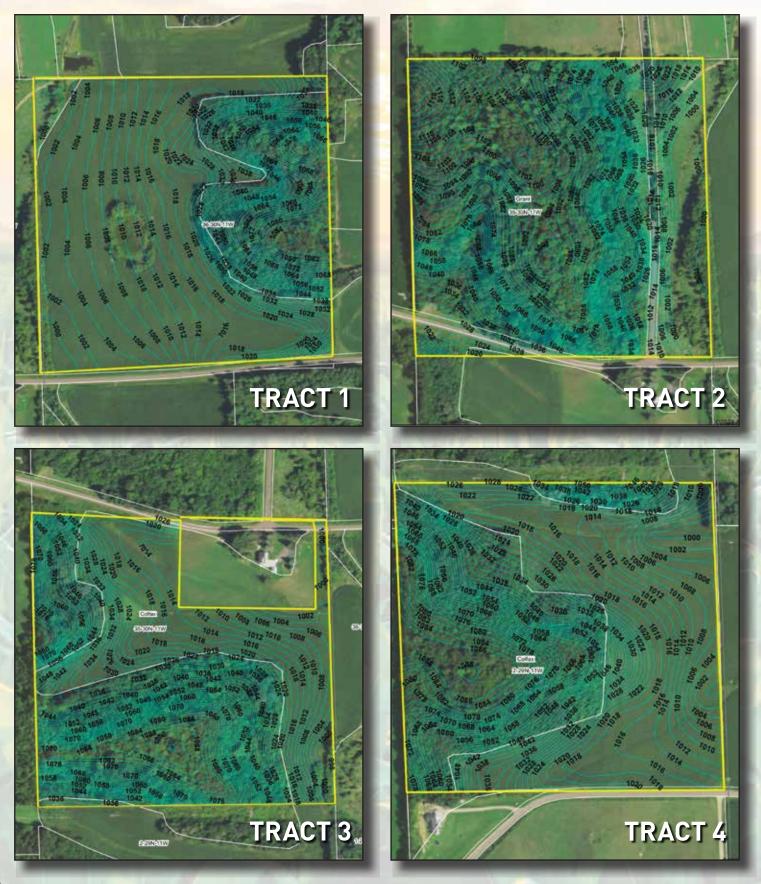

s, phone number, and email address. Write in the total price you would like to bid. Potential buyers must deliver this form postmarked before May 17th, 2023 addressed to: High Point Land Company at 520 Main St South Stewartville, MN 55976

| TRACT             | Tract 1:<br>(40+/- Acres)    | <u>\$</u> | Per acre |
|-------------------|------------------------------|-----------|----------|
| TRACT 2           | Tract 2:<br>(40+/- Acres)    | <u>\$</u> | Per acre |
| TRACTS            | Tract 3:<br>(35+/- Acres)    | <u>\$</u> | Per acre |
| TRACT 4           | Tract 4:<br>(37.85+/- Acres) | <u>\$</u> | Per acre |
| l Name:<br>Iress: |                              |           |          |

Phone:

Full

Add

Email:

Will you be a registered phone bidder? 
Yes No

### **Topo Contours Maps**



### Topo Maps -Hillshade



## **Property Taxes**

### TRACT 1

| Totals for 2022                                                                                                                                                                                                                                                                                                                                                                             |                                                                                                                                                    | 20.000