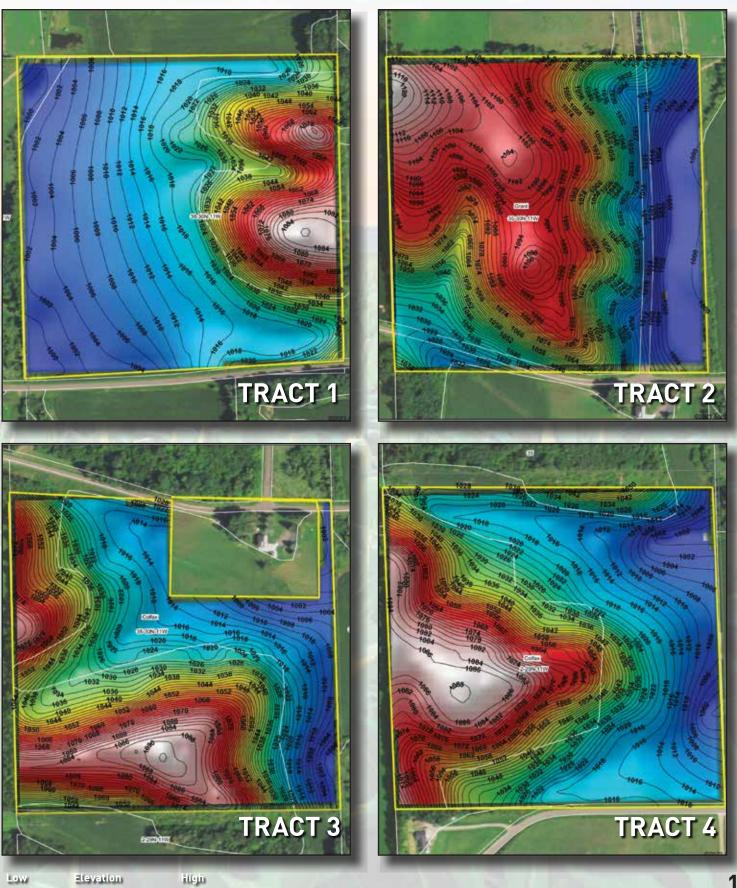

### **Topo Contours Maps**

**Tract 1:** 40 +/- Net Taxable Acres (28.47 +/- cropland acres) This tract is alluring and hosts many opportunities. Having great access off of hard surfaced road 990th Ave, long crop rows, gradual elevation for drainage, great exposure, beautiful hardwood ridge plentiful with deer and wildlife, MFL closed for reduced taxes, and an excellent potential opportunity to build your forever home. Being connected to a large ridge system, the excellent hunting potential shall not be ignored.

**Tract 2:** 40 +/- Net Taxable Acres (34 +/- wooded acres) This excellent tract has great access of hard surfaced roads 970th St & 990th Ave, offers potential for buildings sites, excellent hunting with a lot of topography and draws, and MFL closed for reduced taxes! Being surrounded by big agricultural fields and having a big timber area to the north west, this tract will surely make for some memorable hunting experiences!

**Tract 3:** 35 +/- Net Taxable Acres (14.18 +/- cropland acres) This gorgeous tract offers great access off of hard surfaced road 990th Ave, hosts multiple spots for food plot opportunities, lots of topography offering great deer bedding, MFL closed for reduced taxes, excellent potential opportunity to build your forever home or cabin, excellent spot for recreational activities such as hiking, snowshoeing, atv/utv riding, snowmobile trail right next to property), and wildlife viewing. If you've been looking for an awesome smaller acreage parcel with a great deer population, look no further!

**Tract 4:** 37.85 +/- Net Taxable Acres (22.09 +/- cropland acres) This stunning tract lays wonderful with great access off of 945th Ave. This tract boasts long rows with slight elevation changes, multiple spots for food plot opportunities, excellent hunting with lots of topography allowing for multiple stand locations, excellent spot for recreational activities such as hiking, snowshoeing, atv/utv riding, snowmobiling, and wildlife viewing. Being located off of 945th ave with power right off the road, the potential to build your forever home shall not be ignored. These 4 tracts are all unique in their own right; but the opportunity to build them together or in its entirety shall not be overlooked!