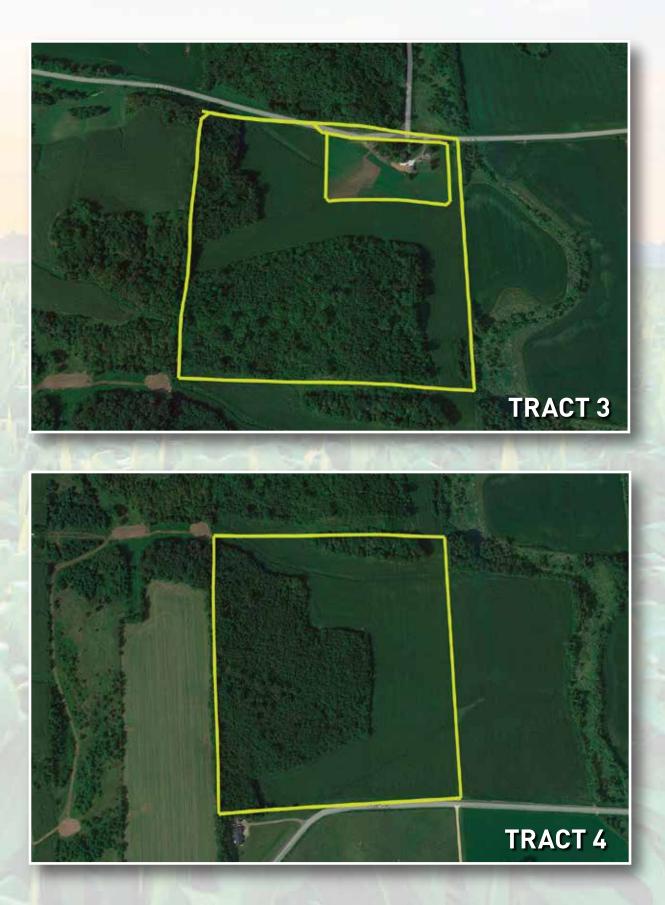

**Tract 3:** 35 +/- Net Taxable Acres (14.18 +/- cropland acres) This gorgeous tract offers great access off of hard surfaced road 990th Ave, hosts multiple spots for food plot opportunities, lots of topography offering great deer bedding, MFL closed for reduced taxes, excellent potential opportunity to build your forever home or cabin, excellent spot for recreational activities such as hiking, snowshoeing, atv/utv riding, snowmobile trail right next to property), and wildlife viewing. If you've been looking for an awesome smaller acreage parcel with a great deer population, look no further!

**Tract 4:** 37.85 +/- Net Taxable Acres (22.09 +/- cropland acres) This stunning tract lays wonderful with great access off of 945th Ave. This tract boasts long rows with slight elevation changes, multiple spots for food plot opportunities, excellent hunting with lots of topography allowing for multiple stand locations, excellent spot for recreational activities such as hiking, snowshoeing, atv/utv riding, snowmobiling, and wildlife viewing. Being located off of 945th ave with power right off the road, the potential to build your forever home shall not be ignored. These 4 tracts are all unique in their own right; but the opportunity to build them together or in its entirety shall not be overlooked!