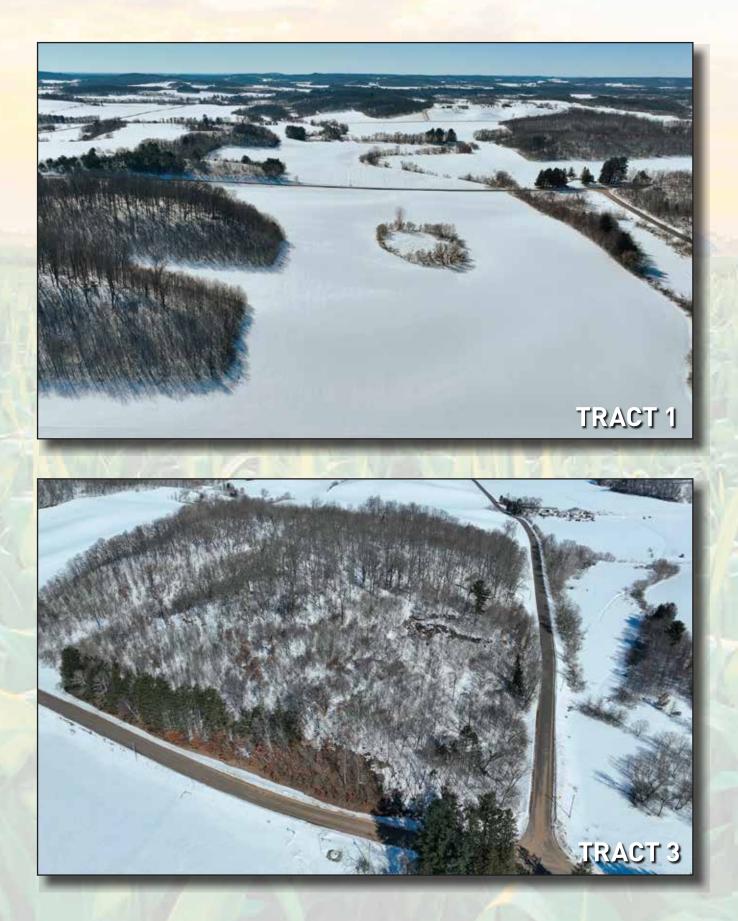

plot opportunities
- Electric and cable close by
- Quiet neighborhood

**Directions:** From Colfax, WI head toward River St on S Main St (WI-40). Go for 0.9 miles. Then in 0.91 miles turn left onto County Road M and go for 2.5 miles. Then in 2.53 miles turn right onto 990th Ave and head on 990th Ave for 1.9 miles and you will arrive at your destination.

Property Address: TBD 945th Ave, TBD 970th St, TBD 990th Ave Colfax, WI 54730

## Auction BOARD



| TRACT # | ACRES    | PRICE/MULTIPLIER | BIDDER # |
|---------|----------|------------------|----------|
| Tract 1 | 40+/-    | TBD              | TBD      |
| Tract 2 | 40+/-    | TBD              | TBD      |
| Tract 3 | 35+/-    | TBD              | TBD      |
| Tract 4 | 37.85+/- | TBD              | TBD      |

## **Property Photos**



### **Property Photos**





### FSA Maps



### Absentee Bidding Form

Fill in your name, address, phone number, and email address. Write in the total price you would like to bid. Potential buyers must deliver this form postmarked before May 17th, 2023 addressed to: High Point Land Company at 520 Main St South Stewartville, MN 55976

| TRACT             | Tract 1:<br>(40+/- Acres)    | <u>\$</u> | Per acre |
|-------------------|------------------------------|-----------|----------|
| TRACT 2           | Tract 2:<br>(40+/- Acres)    | <u>\$</u> | Per acre |
| TRACTS            | Tract 3:<br>(35+/- Acres)    | <u>\$</u> | Per acre |
| TRACT 4           | Tract 4:<br>(37.85+/- Acres) | <u>\$</u> | Per acre |
| l Name:<br>Iress: |                              |           |          |

Phon