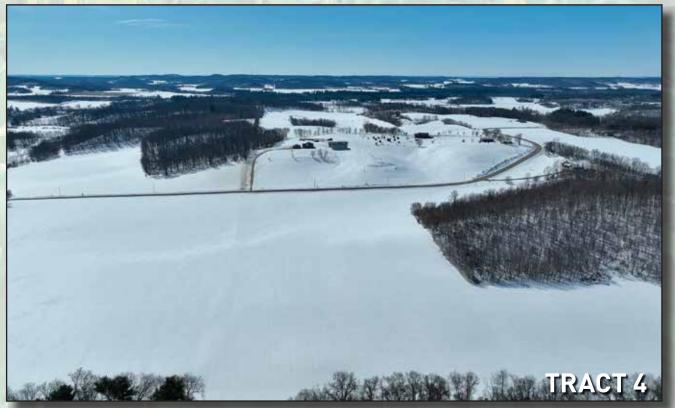

**Tract 4:** 37.85 +/- Net Taxable Acres (22.09 +/- cropland acres) This stunning tract lays wonderful with great access off of 945th Ave. This tract boasts long rows with slight elevation changes, multiple spots for food plot opportunities, excellent hunting with lots of topography allowing for multiple stand locations, excellent spot for recreational activities such as hiking, snowshoeing, atv/utv riding, snowmobiling, and wildlife viewing. Being located off of 945th ave with power right off the road, the potential to build your forever home shall not be ignored. These 4 tracts are all unique in their own right; but the opportunity to build them together or in its entirety shall not be overlooked!

## **Property Photos**

### **Property Photos**