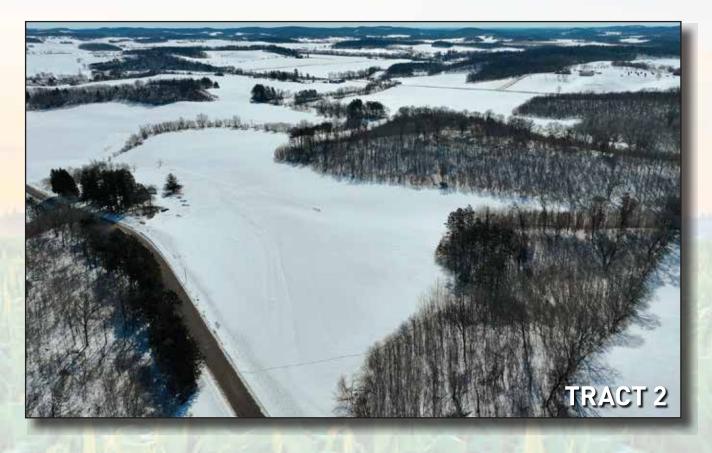

**Tract 2:** 40 +/- Net Taxable Acres (34 +/- wooded acres) This excellent tract has great access of hard surfaced roads 970th St & 990th Ave, offers potential for buildings sites, excellent hunting with a lot of topography and draws, and MFL closed for reduced taxes! Being surrounded by big agricultural fields and having a big timber area to the north west, this tract will surely make for some memorable hunting experiences!

## **Property Photos**

### **Property Photos**