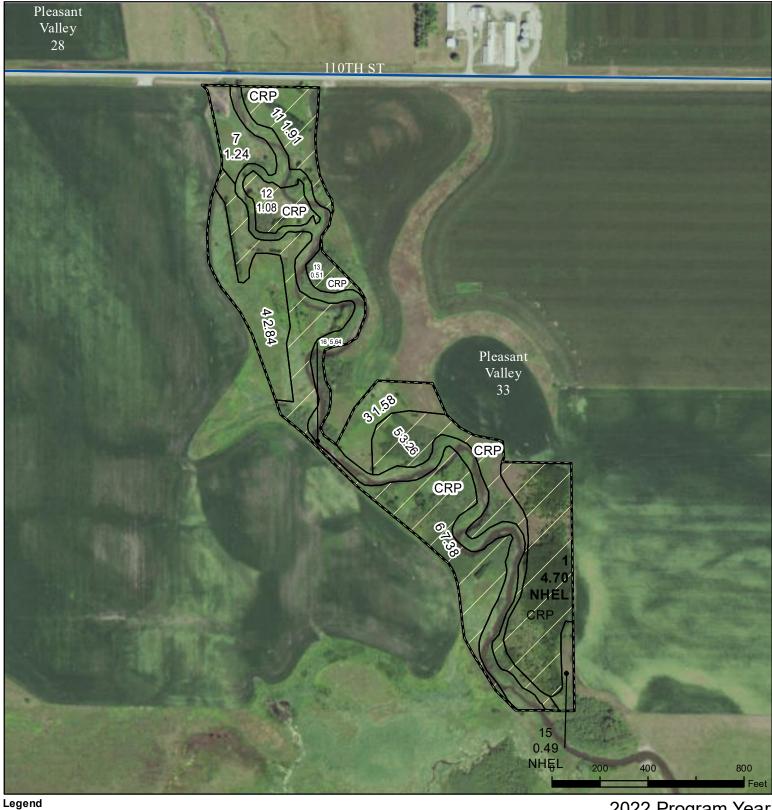

## **Cerro Gordo County, Iowa**

Cropland Tract Boundary

CRP

Iowa PLSS

lowa Roads

Wetland Determination Identifiers

Restricted Use

Non-Cropland

Exempt from Conservation Compliance Provisions

Tract Cropland Total: 5.19 acres

2022 Program Year Map Created April 19, 2022

Farm **4947** 

Farm **4947** Tract **6455** 

United States Department of Agriculture (USDA) Farm Service Agency (FSA) maps are for FSA Program administration only. This map does not represent a legal survey or reflect actual ownership; rather it depicts the information provided directly from the producer and/or National Agricultural Imagery Program (NAIP) imagery. The producer accepts the data 'as is' and assumes all risks associated with its use. USDA-FSA assumes no responsibility for actual or consequential damage incurred as a result of any user's reliance on this data outside FSA Programs. Wetland identifiers do not represent the size, shape, or specific determination of the area. Refer to your original determination (CPA-026 and attached maps) for exact boundaries and determinations or contact USDA Natural Resources Conservation Service (NRCS).