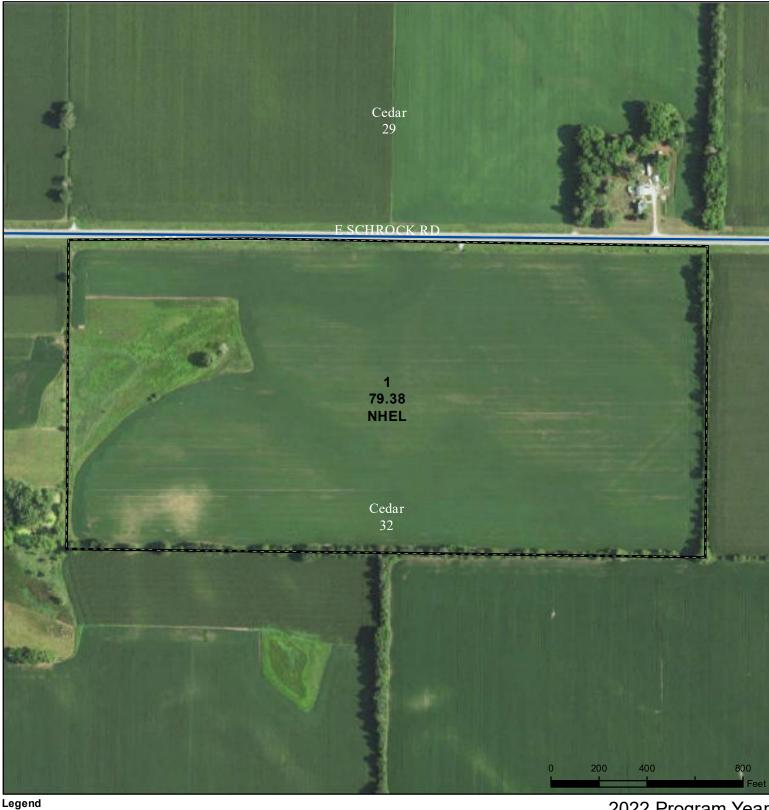

## **Black Hawk County, Iowa**

Cropland Tract Boundary - Wetland Determination Identifiers

CRP

lowa PLSS

lowa Roads

Restricted Use

Non-Cropland

Exempt from Conservation

Tract Cropland Total: 79.38 acres

2022 Program Year
Map Created March 16, 2022

Map Created March 16, 2022

Farm **7397** Tract **2613** 

Compliance Provisions
United States Department of Agriculture (USDA) Farm Service Agency (FSA) maps are for FSA Program administration only. This map does not represent a legal survey or reflect actual ownership; rather it depicts the information provided directly from the producer and/or National Agricultural Imagery Program (NAIP) imagery. The producer accepts the data 'as is' and assumes all risks associated with its use. USDA-FSA assumes no responsibility for actual or consequential damage incurred as a result of any user's reliance on this data outside FSA Programs. Wetland identifiers do not represent the size, shape, or specific determination of the area. Refer to your original determination (CPA-026 and attached maps) for exact boundaries and determinations or contact USDA Natural Resources Conservation Service (NRCS).