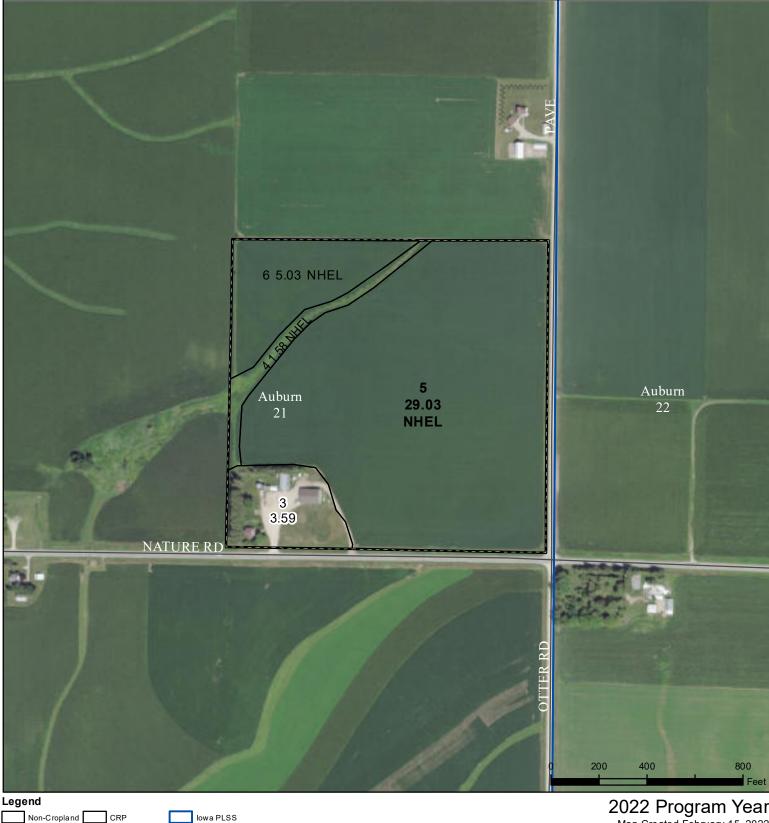

## **Fayette County, Iowa**

Wetland Determination Identifiers

Tract Boundary

lowa Roads

Restricted Use

Cropland

Limited Restrictions

**Exempt from Conservation** Compliance Provisions

Tract Cropland Total: 35.64 acres

2022 Program Year
Map Created February 15, 2022

Farm **7061** Tract **9457** 

United States Department of Agriculture (USDA) Farm Service Agency (FSA) maps are for FSA Program administration only. This map does not represent a legal survey or reflect actual ownership; rather it depicts the information provided directly from the producer and/or National Agricultural Imagery Program (NAIP) imagery. The producer accepts the data 'as is' and assumes all risks associated with its use. USDA-FSA assumes no responsibility for actual or consequential damage incurred as a result of any user's reliance on this data outside FSA Programs. Wetland identifiers do not represent the size, shape, or specific determination of the area. Refer to your original determination (CPA-026 and attached maps) for exact boundaries and determinations or contact USDA Natural Resources Conservation Service (NRCS).