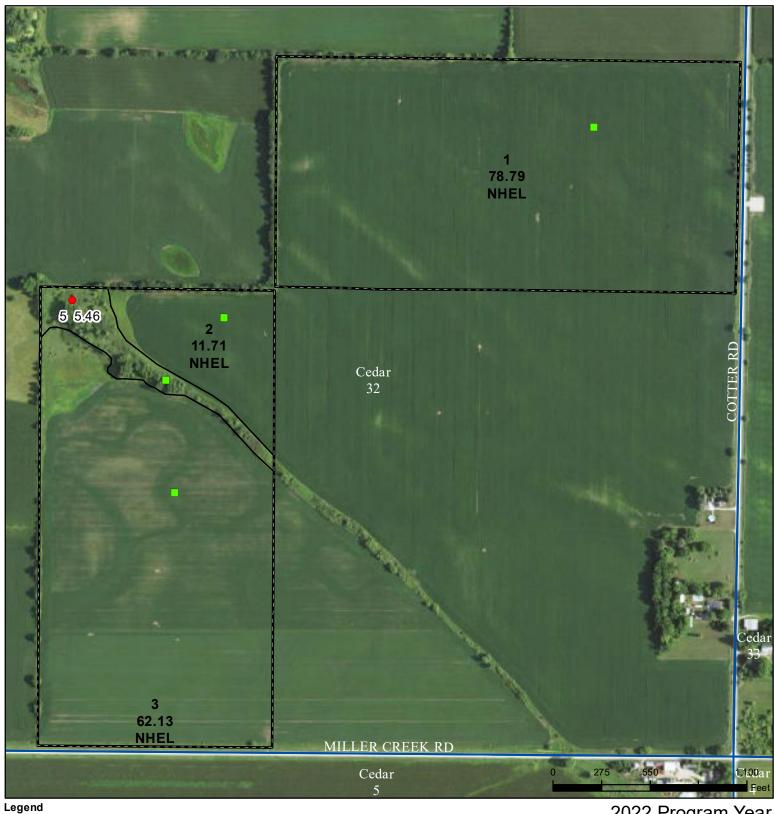

## **Black Hawk County, Iowa**

Non-Cropland CRP
Cropland Tract Boundary

Iowa PLSS

lowa Roads

2022 Program Year
Map Created March 16, 2022

Farm **7397** Tract **8841** 

Tract Cropland Total: 152.63 acres