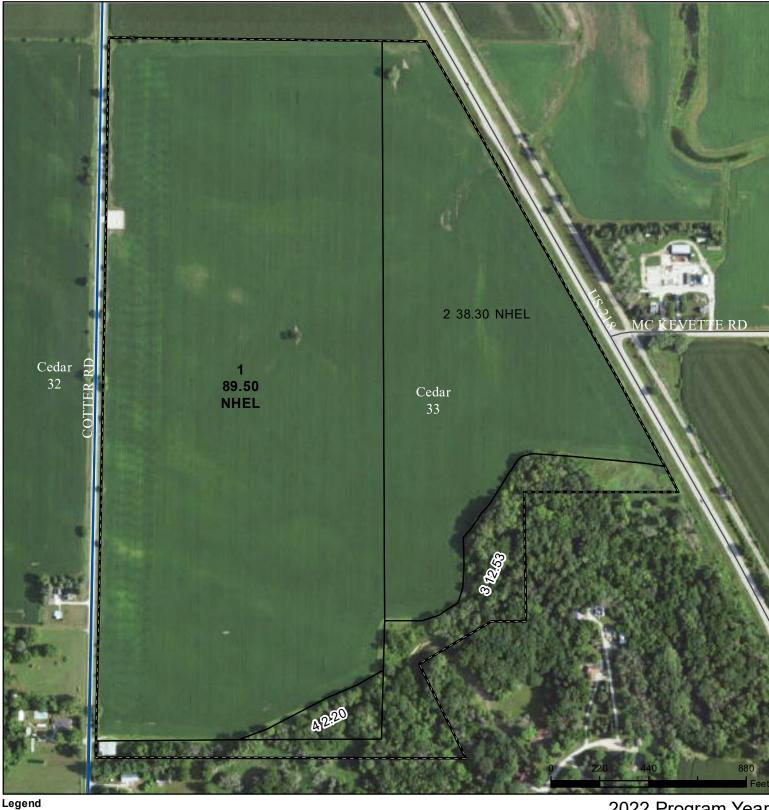

## **Black Hawk County, Iowa**

Cropland Tract Boundary • Wetland Determination Identifiers

lowa PLSS

lowa Roads

Restricted Use

Non-Cropland

Limited Restrictions

Exempt from Conservation

Tract Cropland Total: 127.80 acres

2022 Program Year
Map Created March 16, 2022

Farm **7397** Tract **2184** 

Compliance Provisions
United States Department of Agriculture (USDA) Farm Service Agency (FSA) maps are for FSA Program administration only. This map does not represent a legal survey or reflect actual ownership; rather it depicts the information provided directly from the producer and/or National Agricultural Imagery Program (NAIP) imagery. The producer accepts the data 'as is' and assumes all risks associated with its use. USDA-FSA assumes no responsibility for actual or consequential damage incurred as a result of any user's reliance on this data outside FSA Programs. Wetland identifiers do not represent the size, shape, or specific determination of the area. Refer to your original determination (CPA-026 and attached maps) for exact boundaries and determinations or contact USDA Natural Resources Conservation Service (NRCS).