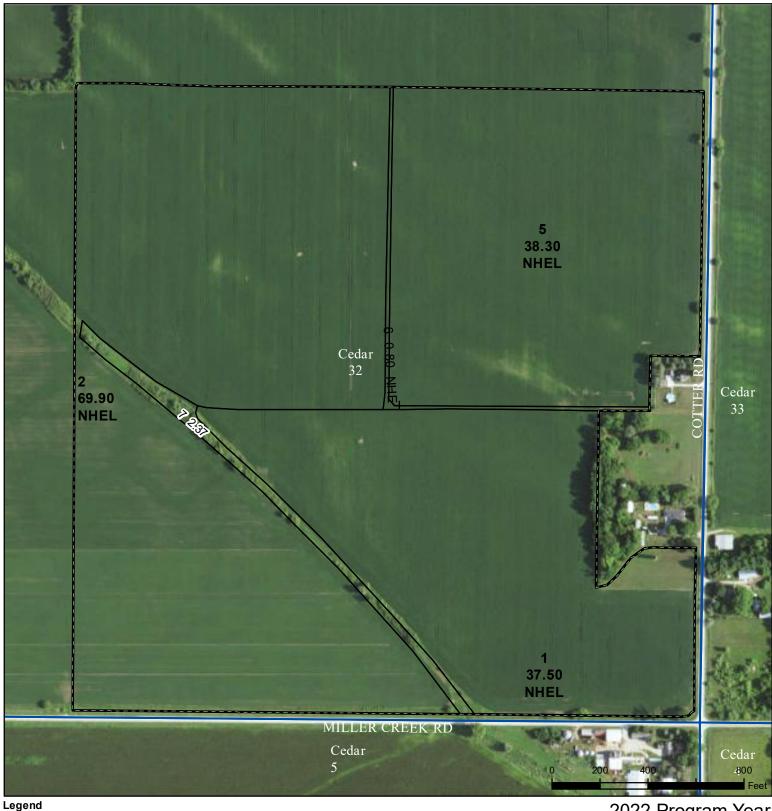

## **Black Hawk County, Iowa**

Cropland Tract Boundary

Iowa PLSS

lowa Roads

Wetland Determination Identifiers

Restricted Use

Non-Cropland

Exempt from Conservation

Tract Cropland Total: 146.50 acres

2022 Program Year
Map Created March 16, 2022

Farm **7397** Tract **10600** 

Compliance Provisions
United States Department of Agriculture (USDA) Farm Service Agency (FSA) maps are for FSA Program administration only. This map does not represent a legal survey or reflect actual ownership; rather it depicts the information provided directly from the producer and/or National Agricultural Imagery Program (NAIP) imagery. The producer accepts the data 'as is' and assumes all risks associated with its use. USDA-FSA assumes no responsibility for actual or consequential damage incurred as a result of any user's reliance on this data outside FSA Programs. Wetland identifiers do not represent the size, shape, or specific determination of the area. Refer to your original determination (CPA-026 and attached maps) for exact boundaries and determinations or contact USDA Natural Resources Conservation Service (NRCS).