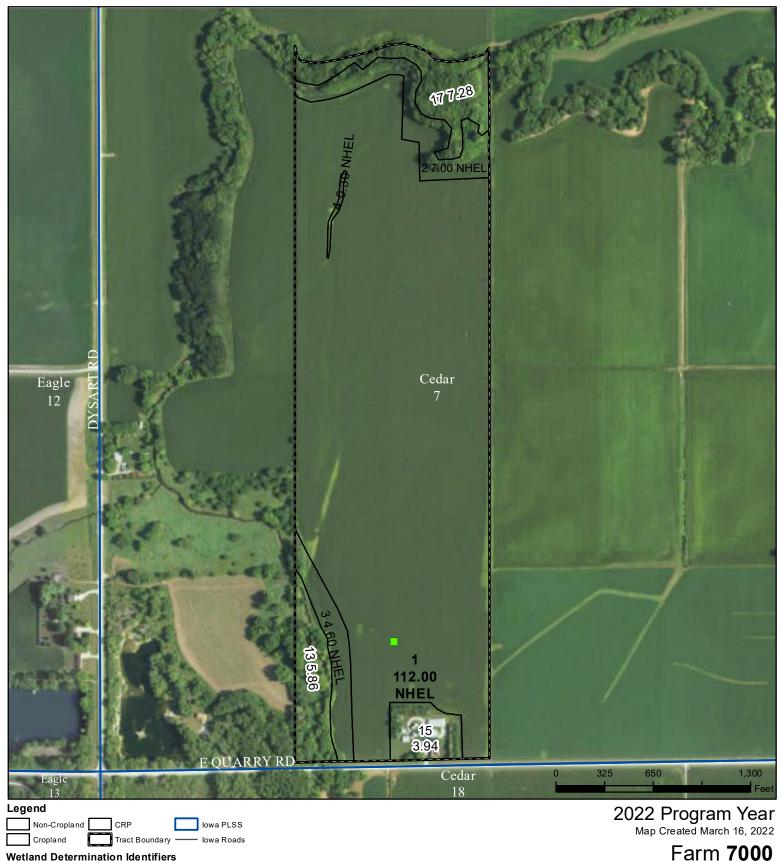

## **United States** Department of **Black Hawk County, Iowa** Agriculture

Wetland Determination Identifiers

- Restricted Use
- Limited Restrictions  $\nabla$
- Exempt from Conservation **Compliance Provisions**

United States Department of Agriculture (USDA) Farm Service Agency (FSA) maps are for FSA Program administration only. This map does not represent a legal survey or reflect actual ownership; rather it depicts the information provided directly from the producer and/or National Agricultural Imagery Program (NAIP) imagery. The producer accepts the data 'as is' and assumes all risks associated with its use. USDA-FSA assumes no responsibility for actual or consequential damage incurred as a result of any user's reliance on this data outside FSA boundaries and determinations or contact USDA Natural Resources Conservation Service (NRCS).