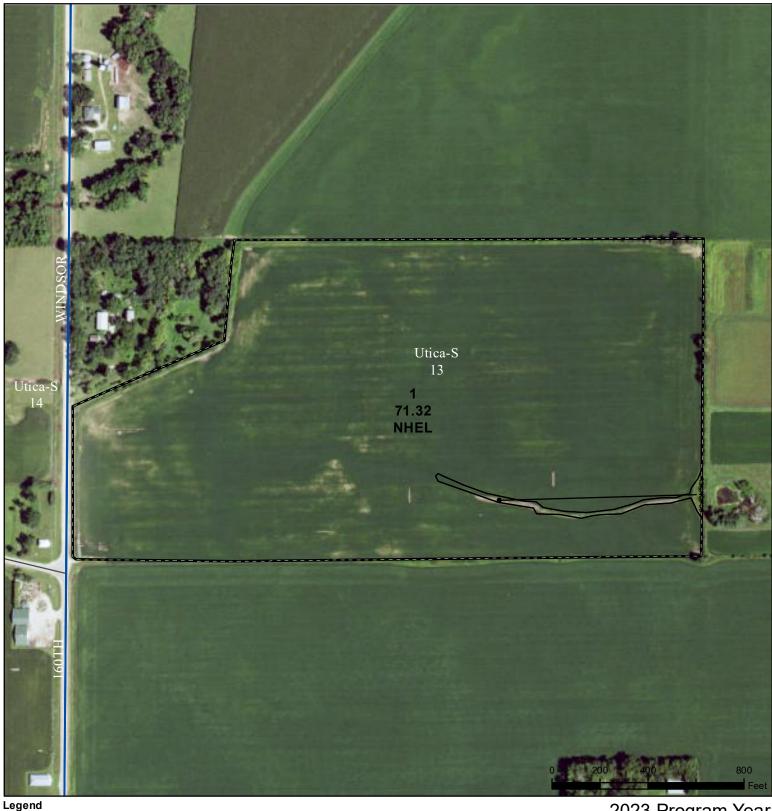

## **Chickasaw County, Iowa**

CRP lowa PLSS Non-Cropland Cropland lowa Roads Tract Boundary

2023 Program Year Map Created September 27, 2022

Farm 1279 Tract **2020** 

## Wetland Determination Identifiers

Restricted Use

Limited Restrictions

**Exempt from Conservation** 

Compliance Provisions

Tract Cropland Total: 72.00 acres

United States Department of Agriculture (USDA) Farm Service Agency (FSA) maps are for FSA Program administration only. This map does not represent a legal survey or reflect actual ownership; rather it depicts the information provided directly from the producer and/or National Agricultural Imagery Program (NAIP) imagery. The producer accepts the data 'as is' and assumes all risks associated with its use. USDA-FSA assumes no responsibility for actual or consequential damage incurred as a result of any user's reliance on this data outside FSA Programs. Wetland identifiers do not represent the size, shape, or specific determination of the area. Refer to your original determination (CPA-026 and attached maps) for exact boundaries and determinations or contact USDA Natural Resources Conservation Service (NRCS).