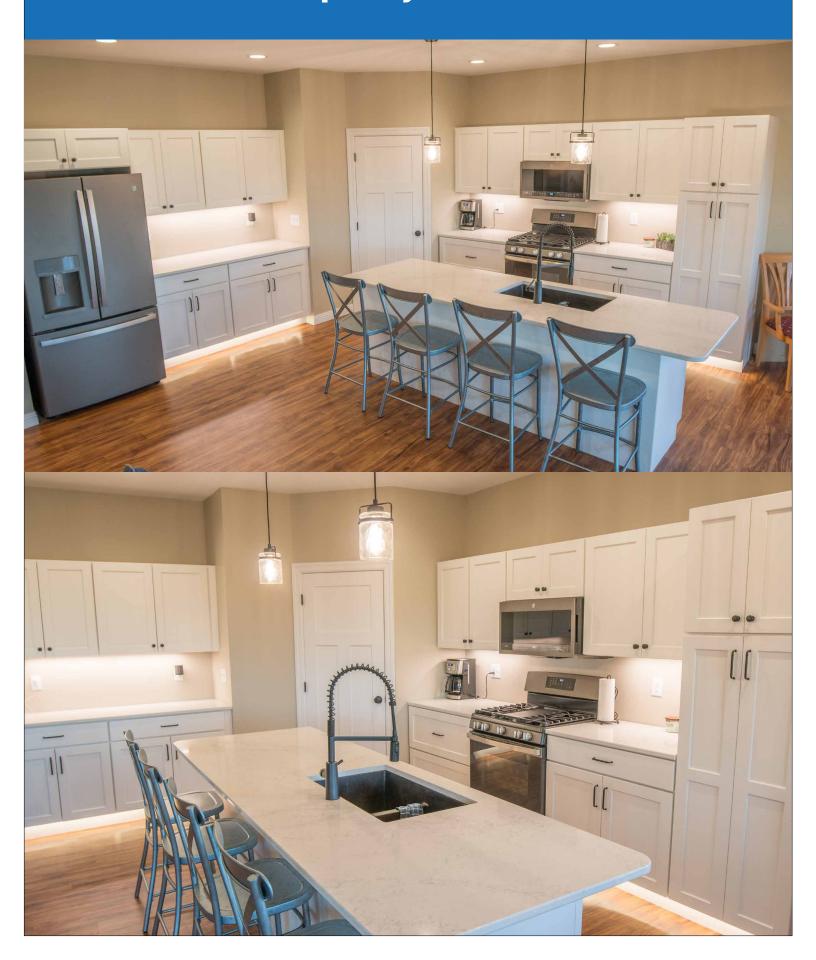

#### 15+/- Acres Wabasha County, MN

Located in Wabasha County, MN overlooking the rolling bluffs and Lake Pepin, sits this beautiful brand new home on 15 acres. This property features a 3 bed 2 bath home that is fully finished upstairs and the basement is ready to add another 2 bedrooms and bathroom in the future. The 3 car extra deep garage is heated and insulated. The kitchen and living room space is a must see in this home, with lots of storage and a gorgeous open concept. The views from each room overlooking the property are spectacular! This property is located on a dead end road for seclusion and privacy while still being close to town. The property is overlooking a beautiful valley that is full of wildlife. The 15 acres offer multiple great treestand locations for hunting and great trails for hiking and enjoying the sounds of nature. The property also borders 280 acres of public land for exceptional hunting, hiking and other outdoor recreational opportunities right out your back door! This property has a great deer history with a 165 inch deer shot on the property in the past couple years!