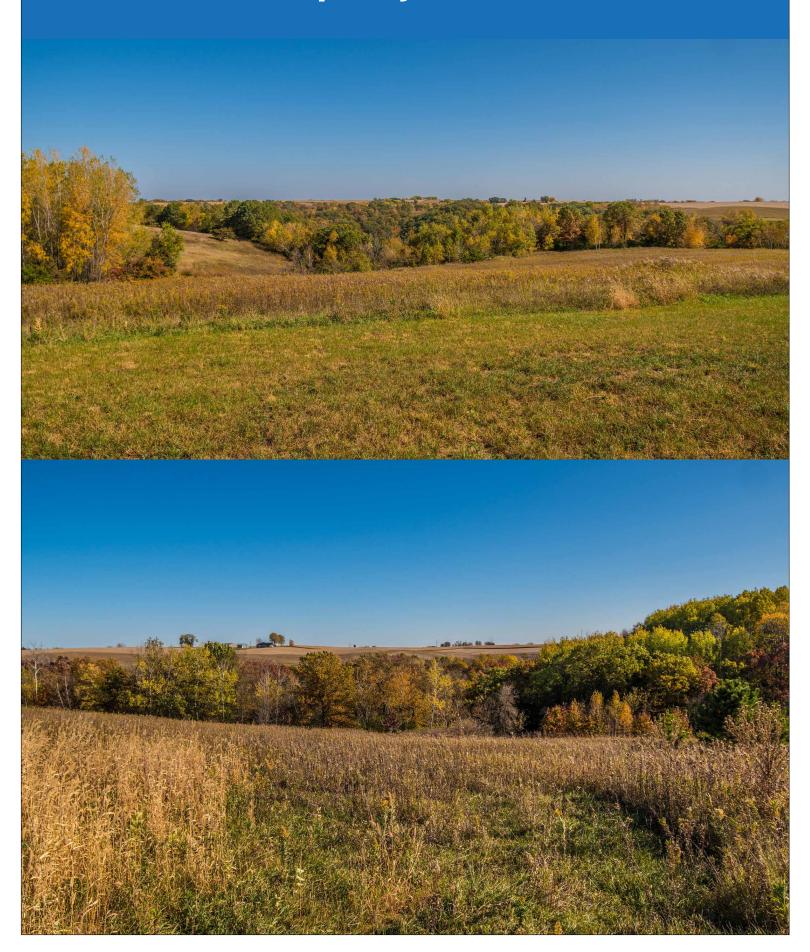

#### 15+/- Acres Wabasha County, MN

Located in Wabasha County, MN overlooking the rolling bluffs and Lake Pepin, sits this beautiful brand new home on 15 acres. This property features a 3 bed 2 bath home that is fully finished upstairs and the basement is ready to add another 2 bedrooms and bathroom in the future. The 3 car extra deep garage is heated and insulated. The kitchen and living room space is a must see in this home, with lots of storage and a gorgeous open concept. The views from each room overlooking the property are spectacular! This property is located on a dead end road for seclusion and privacy while still being close to town. The property is overlooking a beautiful valley that is full of wildlife. The 15 acres offer multiple great treestand locations for hunting and great trails for hiking and enjoying the sounds of nature. The property also borders 280 acres of public land for exceptional hunting, hiking and other outdoor recreational opportunities right out your back door! This property has a great deer history with a 165 inch deer shot on the property in the past couple years!