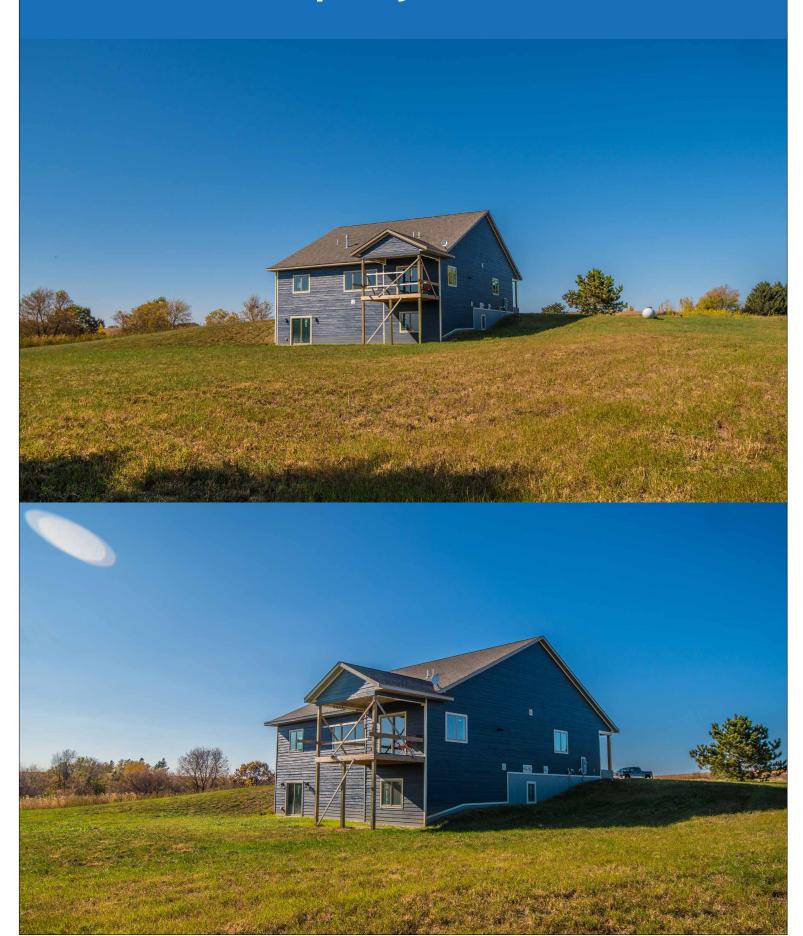

#### 15+/- Acres Wabasha County, MN

Located in Wabasha County, MN overlooking the rolling bluffs and Lake Pepin, sits this beautiful brand new home on 15 acres. This property features a 3 bed 2 bath home that is fully finished upstairs and the basement is ready to add another 2 bedrooms and bathroom in the future. The 3 car extra deep garage is heated and insulated. The kitchen and living room space is a must see in this home, with lots of storage and a gorgeous open concept. The views from each room overlooking the property are spectacular! This property is located on a dead end road for seclusion and privacy while still being close to town. The property is overlooking a beautiful valley that is full of wildlife. The 15 acres offer multiple great treestand locations for hunting and great trails for hiking and enjoying the sounds of nature. The property also borders 280 acres of public land for exceptional hunting, hiking and other outdoor recreational opportunities right out your back door! This property has a great deer history with a 165 inch deer shot on the property in the past couple years!