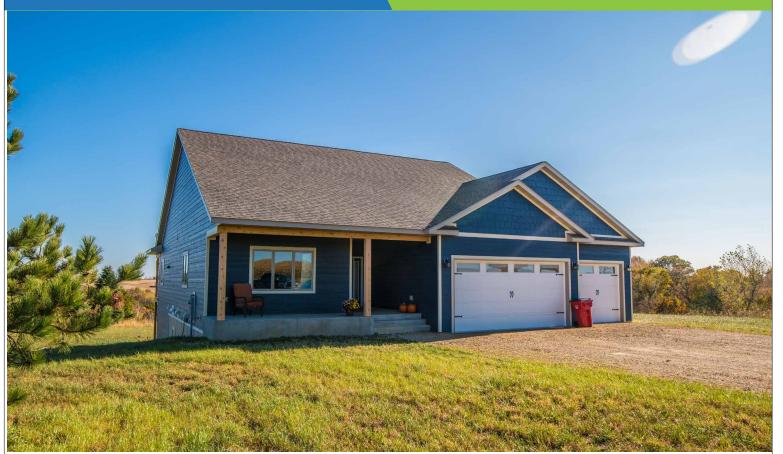

#### 15+/- Acres Wabasha County, MN

Located in Wabasha County, MN overlooking the rolling bluffs and Lake Pepin, sits this beautiful brand new home on 15 acres. This property features a 3 bed 2 bath home that is fully finished upstairs and the basement is ready to add another 2 bedrooms and bathroom in the future. The 3 car extra deep garage is heated and insulated. The kitchen and living room space is a must see in this home, with lots of storage and a gorgeous open concept. The views from each room overlooking the property are spectacular! This property is located on a dead end road for seclusion and privacy while still being close to town. The property is overlooking a beautiful valley that is full of wildlife. The 15 acres offer multiple great treestand locations for hunting and great trails for hiking and enjoying the sounds of nature. The property also borders 280 acres of public land for exceptional hunting, hiking and other outdoor recreational opportunities right out your back door! This property has a great deer history with a 165 inch deer shot on the property in the past couple years!