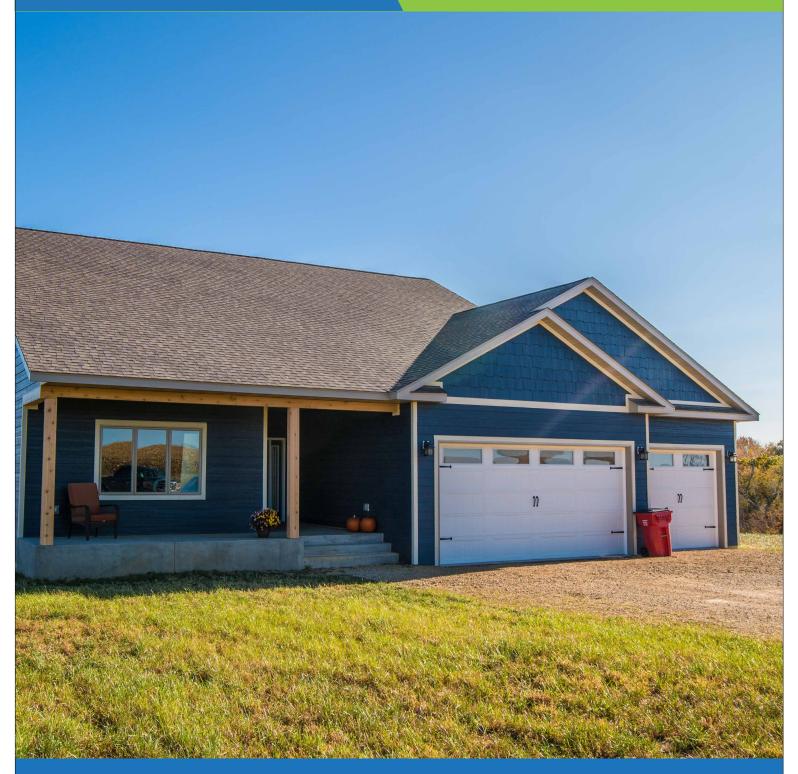

#### 15+/- Acres Wabasha County, MN

Located in Wabasha County, MN overlooking the rolling bluffs and Lake Pepin, sits this beautiful brand new home on 15 acres. This property features a 3 bed 2 bath home that is fully finished upstairs and the basement is ready to add another 2 bedrooms and bathroom in the future. The 3 car extra deep garage is heated and insulated. The kitchen and living room space is a must see in this home, with lots of storage and a gorgeous open concept. The views from each room overlooking the property are spectacular! This property is located on a dead end road for seclusion and privacy while still being close to town. The property is overlooking a beautiful valley that is full of wildlife. The 15 acres offer multiple great treestand locations for hunting and great trails for hiking and enjoying the sounds of nature. The property also borders 280 acres of public land for exceptional hunting, hiking and other outdoor recreational opportunities right out your back door! This property has a great deer history with a 165 inch deer shot on the property in the past couple years!