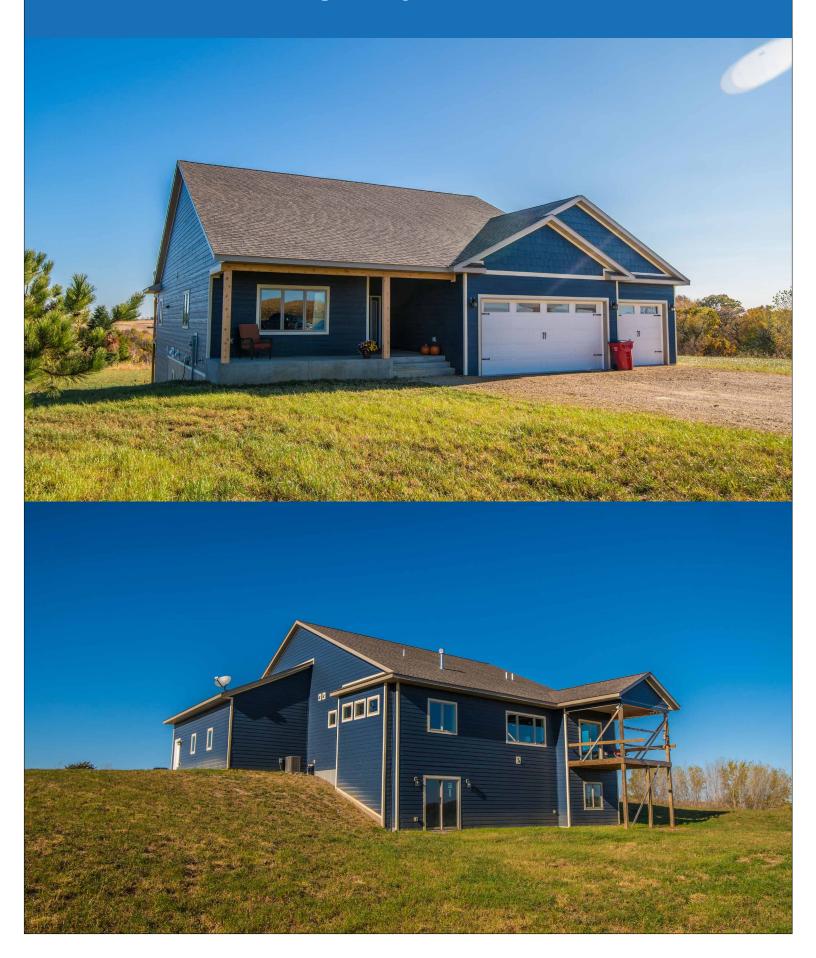

#### 15+/- Acres Wabasha County, MN

Located in Wabasha County, MN overlooking the rolling bluffs and Lake Pepin, sits this beautiful brand new home on 15 acres. This property features a 3 bed 2 bath home that is fully finished upstairs and the basement is ready to add another 2 bedrooms and bathroom in the future. The 3 car extra deep garage is heated and insulated. The kitchen and living room space is a must see in this home, with lots of storage and a gorgeous open concept. The views from each room overlooking the property are spectacular! This property is located on a dead end road for seclusion and privacy while still being close to town. The property is overlooking a beautiful valley that is full of wildlife. The 15 acres offer multiple great treestand locations for hunting and great trails for hiking and enjoying the sounds of nature. The property also borders 280 acres of public land for exceptional hunting, hiking and other outdoor recreational opportunities right out your back door! This property has a great deer history with a 165 inch deer shot on the property in the past couple years!