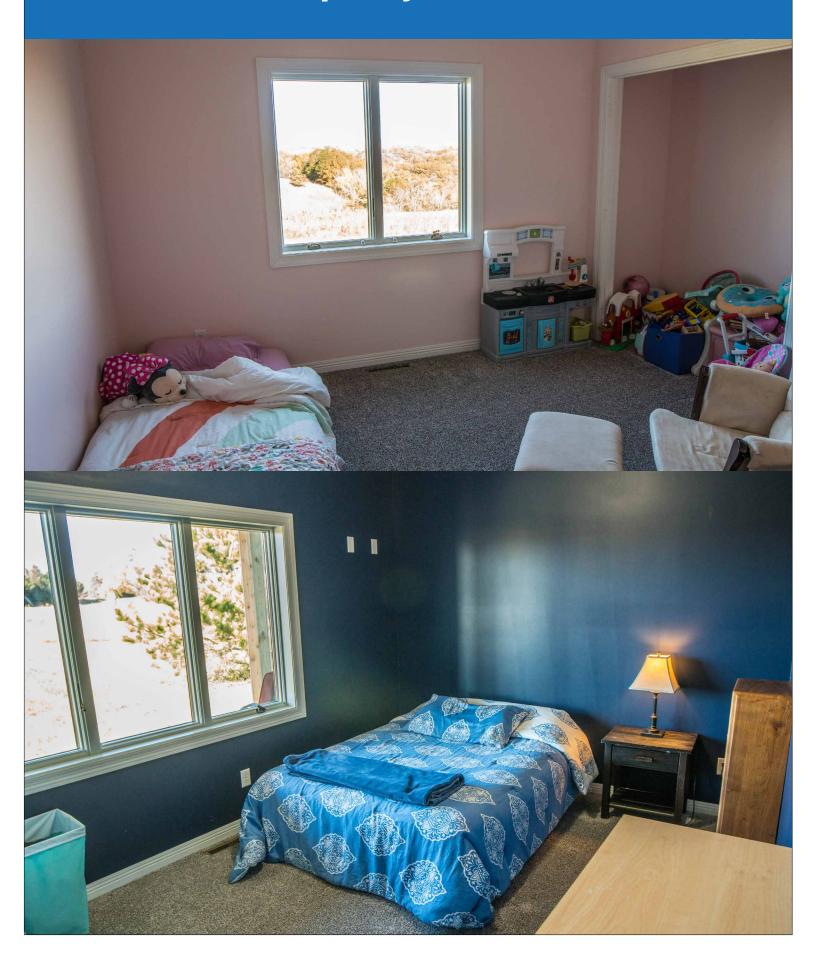

#### 15+/- Acres Wabasha County, MN

Located in Wabasha County, MN overlooking the rolling bluffs and Lake Pepin, sits this beautiful brand new home on 15 acres. This property features a 3 bed 2 bath home that is fully finished upstairs and the basement is ready to add another 2 bedrooms and bathroom in the future. The 3 car extra deep garage is heated and insulated. The kitchen and living room space is a must see in this home, with lots of storage and a gorgeous open concept. The views from each room overlooking the property are spectacular! This property is located on a dead end road for seclusion and privacy while still being close to town. The property is overlooking a beautiful valley that is full of wildlife. The 15 acres offer multiple great treestand locations for hunting and great trails for hiking and enjoying the sounds of nature. The property also borders 280 acres of public land for exceptional hunting, hiking and other outdoor recreational opportunities right out your back door! This property has a great deer history with a 165 inch deer shot on the property in the past couple years!