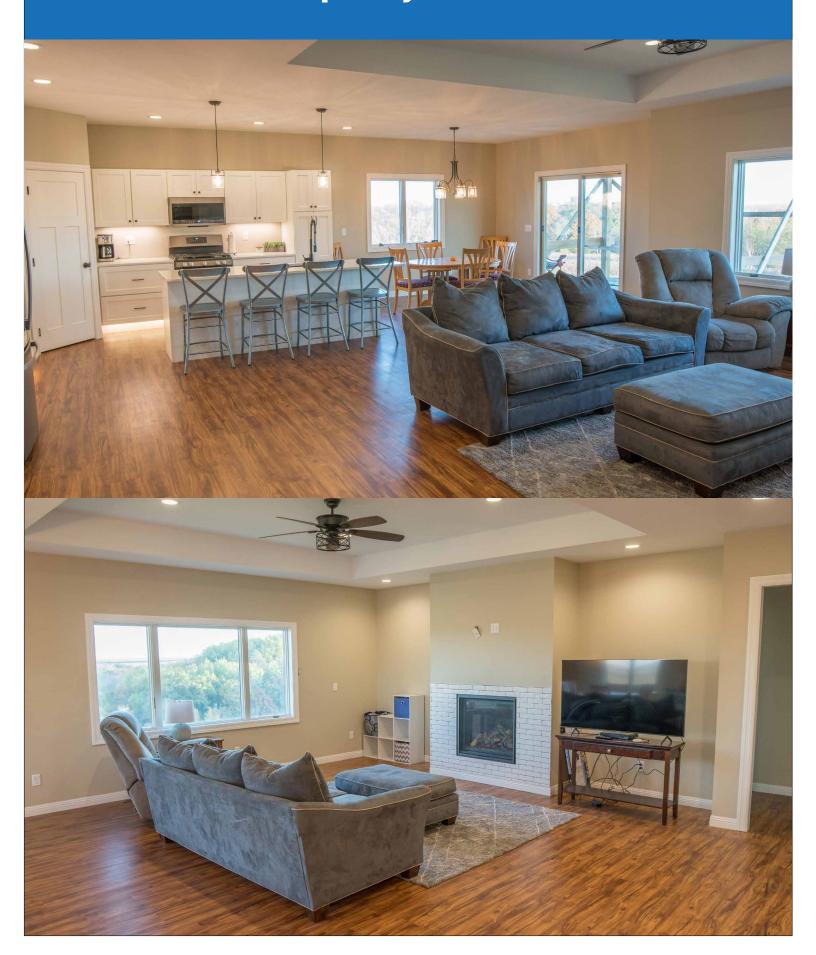

#### 15+/- Acres Wabasha County, MN

Located in Wabasha County, MN overlooking the rolling bluffs and Lake Pepin, sits this beautiful brand new home on 15 acres. This property features a 3 bed 2 bath home that is fully finished upstairs and the basement is ready to add another 2 bedrooms and bathroom in the future. The 3 car extra deep garage is heated and insulated. The kitchen and living room space is a must see in this home, with lots of storage and a gorgeous open concept. The views from each room overlooking the property are spectacular! This property is located on a dead end road for seclusion and privacy while still being close to town. The property is overlooking a beautiful valley that is full of wildlife. The 15 acres offer multiple great treestand locations for hunting and great trails for hiking and enjoying the sounds of nature. The property also borders 280 acres of public land for exceptional hunting, hiking and other outdoor recreational opportunities right out your back door! This property has a great deer history with a 165 inch deer shot on the property in the past couple years!