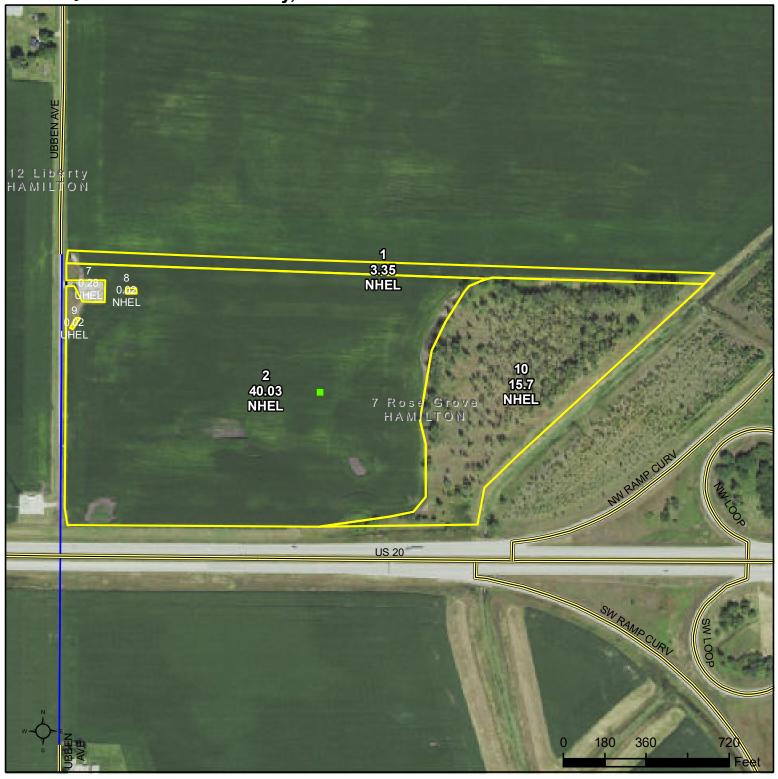

**Hamilton County, Iowa** 

☐ Non-Cropland ☐ PLSS

□ Cropland ■ Iowa Roads

2021 Program Year
Map Created May 03, 2021

Farm 6051

Tract 1281

National\_Wetland.SDE.wetlands Wetland Determination Identifiers

Restricted Use

Limited Restrictions

Exempt from Conservation Compliance Provisions

United States Department of Agriculture (USDA) Farm Service Agency (FSA) maps are for FSA Program administration only. This map does not represent a legal survey or reflect actual ownership; rather it depicts the information provided directly from the producer and/or National Agricultural Imagery Program (NAIP) imagery. The producer accepts the data 'as is' and assumes all risks associated with its use. USDA-FSA assumes no responsibility for actual or consequential damage incurred as a result of any user's reliance on this data outside FSA Programs. Wetland identifiers do not represent the size, shape, or specific determination of the area. Refer to your original determination (CPA-026 and attached maps) for exact boundaries and determinations or contact USDA Natural Resources Conservation Service (NRCS).