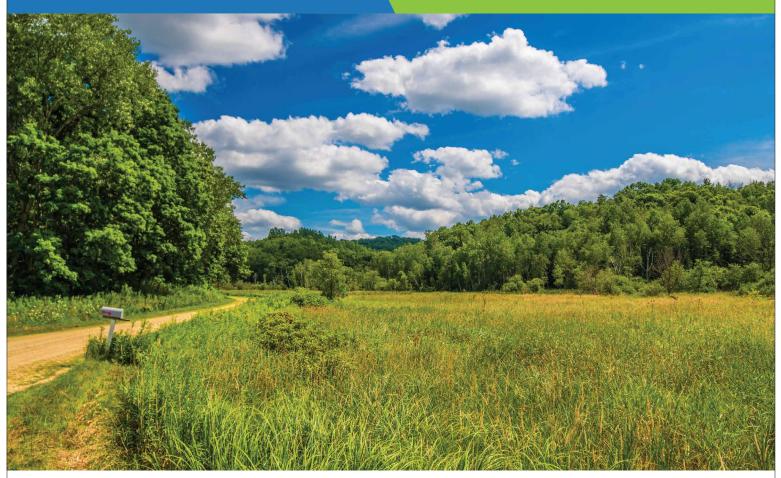

### **104.86+/- Acres Trempealeau County**

Located in Trempealeau County, Wisconsin sits this pristine 104.86 acre farm. This farm is what a whitetail hunter dreams of, with central bedding, endless treestand locations over food and ridgelines and seclusion, this is a farm where you can grow and hold world class deer. There are several draws that cut into the heart of the property that make for great year round bedding and act as a sanctuary to help keep pressure off the deer herd. The top field offers several great food plot locations above the timber with multiple access points. You can really separate deer with how your future food plots and bedding could be set up to help hold multiple mature bucks on this farm each year. The heart of the farm is extremely secluded and can't be seen by any roads. The tillable acres are currently being rented out at \$140 an acre. This farm has produced giant whitetails with a 190" deer being shot off the property and another 200" deer was shot in the neighborhood. The genetics and deer numbers in this area are exactly what a deer hunter looks for. For more information on this world class farm, or to set up a private showing contact Wisconsin Land Specialist Lucas Mestad at 507-696-6228 or at Lucas@HighPointLandCompany.com.