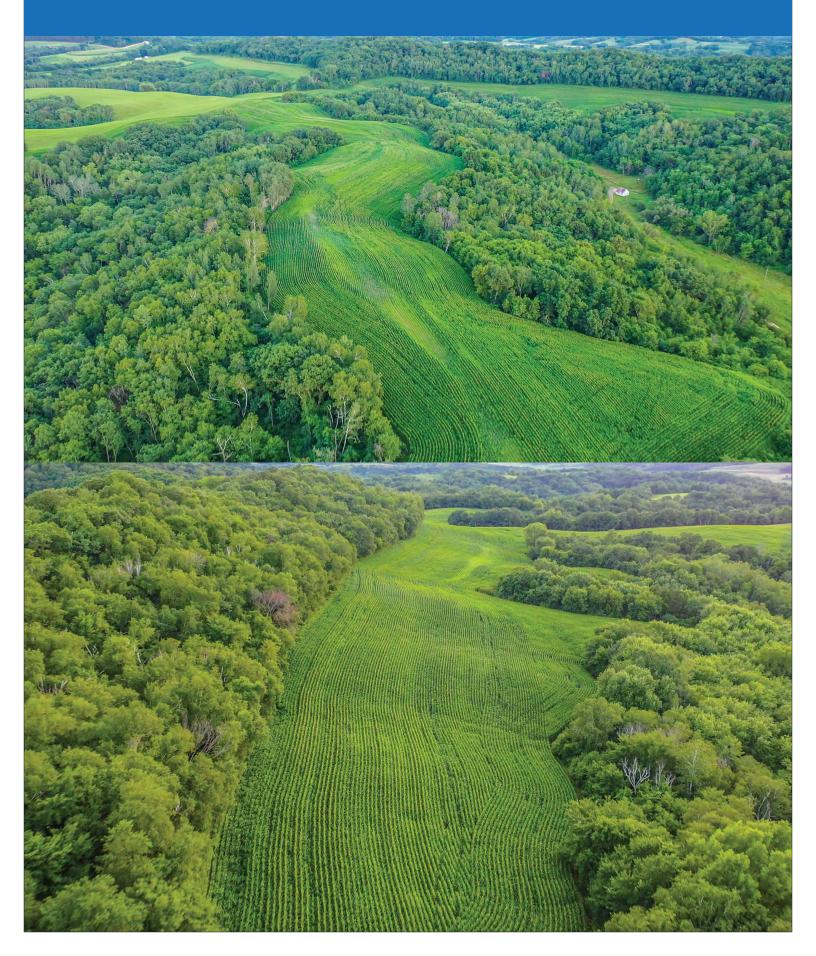

### **104.86+/- Acres Trempealeau County**

Located in Trempealeau County, Wisconsin sits this pristine 104.86 acre farm. This farm is what a whitetail hunter dreams of, with central bedding, endless treestand locations over food and ridgelines and seclusion, this is a farm where you can grow and hold world class deer. There are several draws that cut into the heart of the property that make for great year round bedding and act as a sanctuary to help keep pressure off the deer herd. The top field offers several great food plot locations above the timber with multiple access points. You can really separate deer with how your future food plots and bedding could be set up to help hold multiple mature bucks on this farm each year. The heart of the farm is extremely secluded and can't be seen by any roads. The tillable acres are currently being rented out at \$140 an acre. This farm has produced giant whitetails with a 190" deer being shot off the property and another 200" deer was shot in the neighborhood. The genetics and deer numbers in this area are exactly what a deer hunter looks for. For more information on this world class farm, or to set up a private showing contact Wisconsin Land Specialist Lucas Mestad at 507-696-6228 or at Lucas@HighPointLandCompany.com.