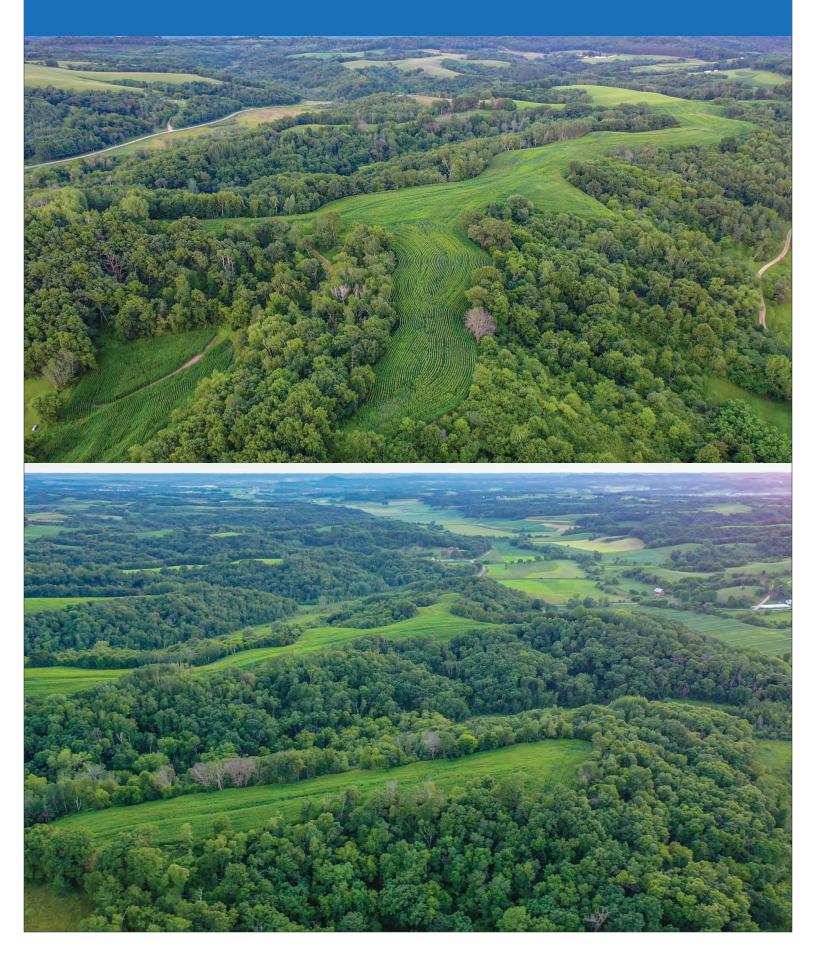

### **104.86+/- Acres Trempealeau County**

Located in Trempealeau County, Wisconsin sits this pristine 104.86 acre farm. This farm is what a whitetail hunter dreams of, with central bedding, endless treestand locations over food and ridgelines and seclusion, this is a farm where you can grow and hold world class deer. There are several draws that cut into the heart of the property that make for great year round bedding and act as a sanctuary to help keep pressure off the deer herd. The top field offers several great food plot locations above the timber with multiple access points. You can really separate deer with how your future food plots and bedding could be set up to help hold multiple mature bucks on this farm each year. The heart of the farm is extremely secluded and can't be seen by any roads. The tillable acres are currently being rented out at \$140 an acre. This farm has produced giant whitetails with a 190" deer being shot off the property and another 200" deer was shot in the neighborhood. The genetics and deer numbers in this area are exactly what a deer hunter looks for. For more information on this world class farm, or to set up a private showing contact Wisconsin Land Specialist Lucas Mestad at 507-696-6228 or at Lucas@HighPointLandCompany.com.