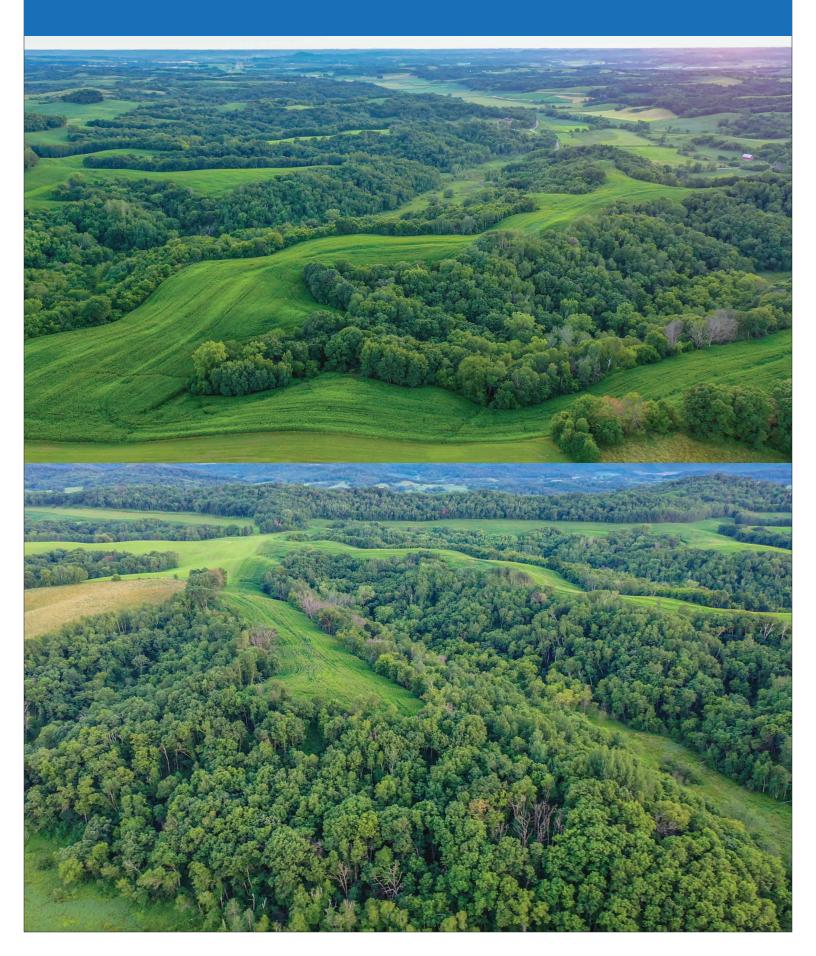

### **104.86+/- Acres Trempealeau County**

Located in Trempealeau County, Wisconsin sits this pristine 104.86 acre farm. This farm is what a whitetail hunter dreams of, with central bedding, endless treestand locations over food and ridgelines and seclusion, this is a farm where you can grow and hold world class deer. There are several draws that cut into the heart of the property that make for great year round bedding and act as a sanctuary to help keep pressure off the deer herd. The top field offers several great food plot locations above the timber with multiple access points. You can really separate deer with how your future food plots and bedding could be set up to help hold multiple mature bucks on this farm each year. The heart of the farm is extremely secluded and can't be seen by any roads. The tillable acres are currently being rented out at \$140 an acre. This farm has produced giant whitetails with a 190" deer being shot off the property and another 200" deer was shot in the neighborhood. The genetics and deer numbers in this area are exactly what a deer hunter looks for. For more information on this world class farm, or to set up a private showing contact Wisconsin Land Specialist Lucas Mestad at 507-696-6228 or at Lucas@HighPointLandCompany.com.