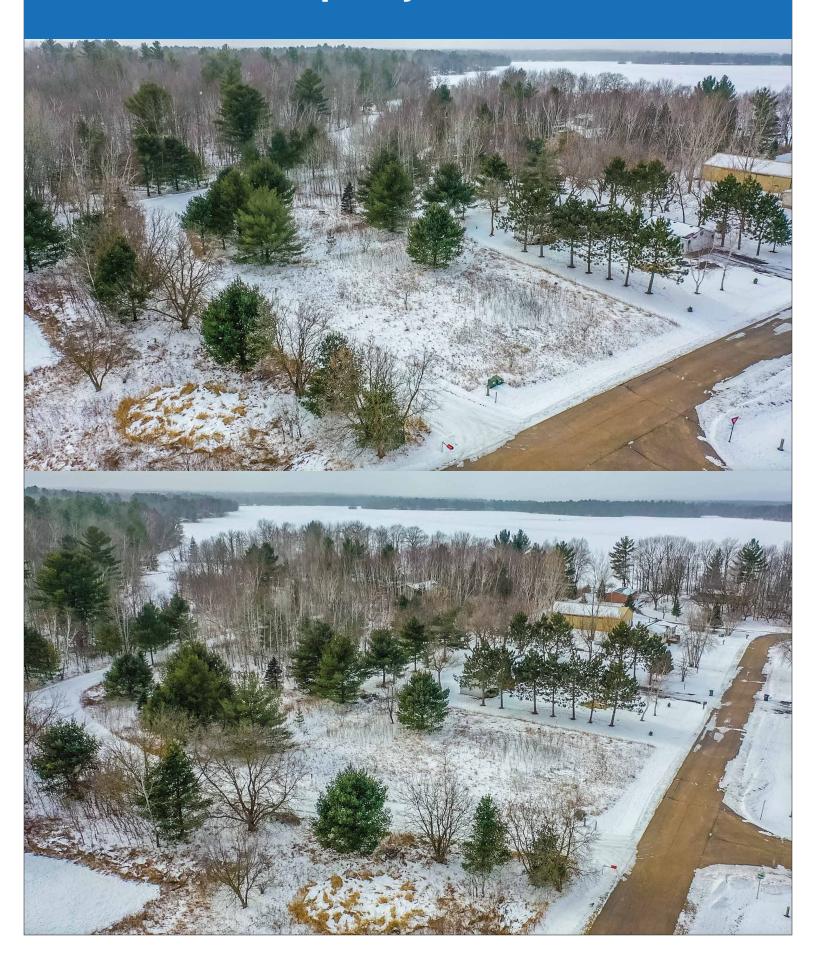

# 0.5+/- Acres Chippewa County, WI Holcombe Township



High Point Land Company
159 N Shore Drive Fountain City, WI 54629

### **Property Photos**



### **Property Photos**



#### **Listing Summary**

#### 0.5+/- Acres Chippewa County, WI

Don't miss the chance to own this beautiful half acre buildable site located at the back end of the Heavenly Acres Subdivision of Lake Holcombe. Enjoy the many amenities this property has to offer such as great lake access, private boat launch with dock rotation, and membership in the Heavenly Acres Association. Capture the serenity of the great outdoors right from your own front yard! Whether it's golfing, boating, hunting, or fishing; there is something Holcombe has to offer for everyone! Contact Wisconsin Land Specialist, Garrett Halama at 715-797-0442 or Garrett@highpointlandcompany for more details.

#### **Property Features:**

Convenient access to lake

Have your own dock space within assoc