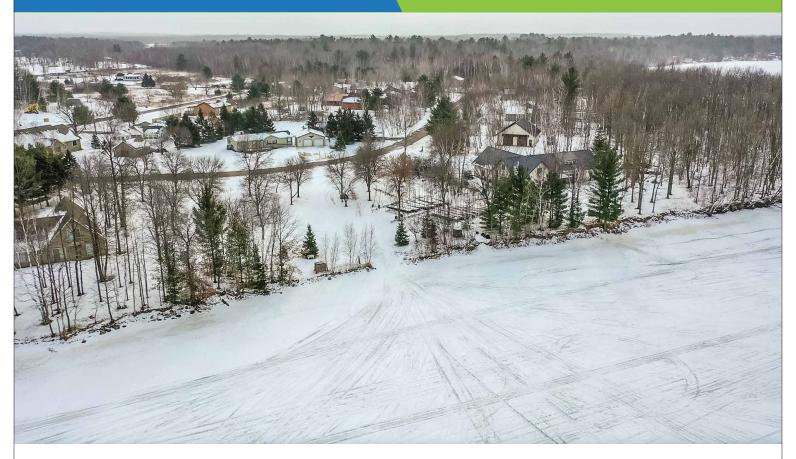

cre buildable site located at the back end of the Heavenly Acres Subdivision of Lake Holcombe. Enjoy the many amenities this property has to offer such as great lake access, private boat launch with dock rotation, and membership in the Heavenly Acres Association. Capture the serenity of the great outdoors right from your own front yard! Whether it's golfing, boating, hunting, or fishing; there is something Holcombe has to offer for everyone! Contact Wisconsin Land Specialist, Garrett Halama at 715-797-0442 or Garrett@highpointlandcompany for more details.

#### **Property Features:**

Convenient access to lake

Have your own dock space within associations rotation

Private boat launch

Close proximity to golf courses and other entertainment



## 159 N Shore Drive Fountain City, WI 54629



"We sell farms, it's what we know, what we do, and where we belong. We specialize in land and farm transactions that most likely will be our client's largest financial transactions of their lives. It's our job to get it done right."

# CONTACT LAND AGENT: Garrett Halama 715-797-0442 Garrett@highpointlandcompany.com