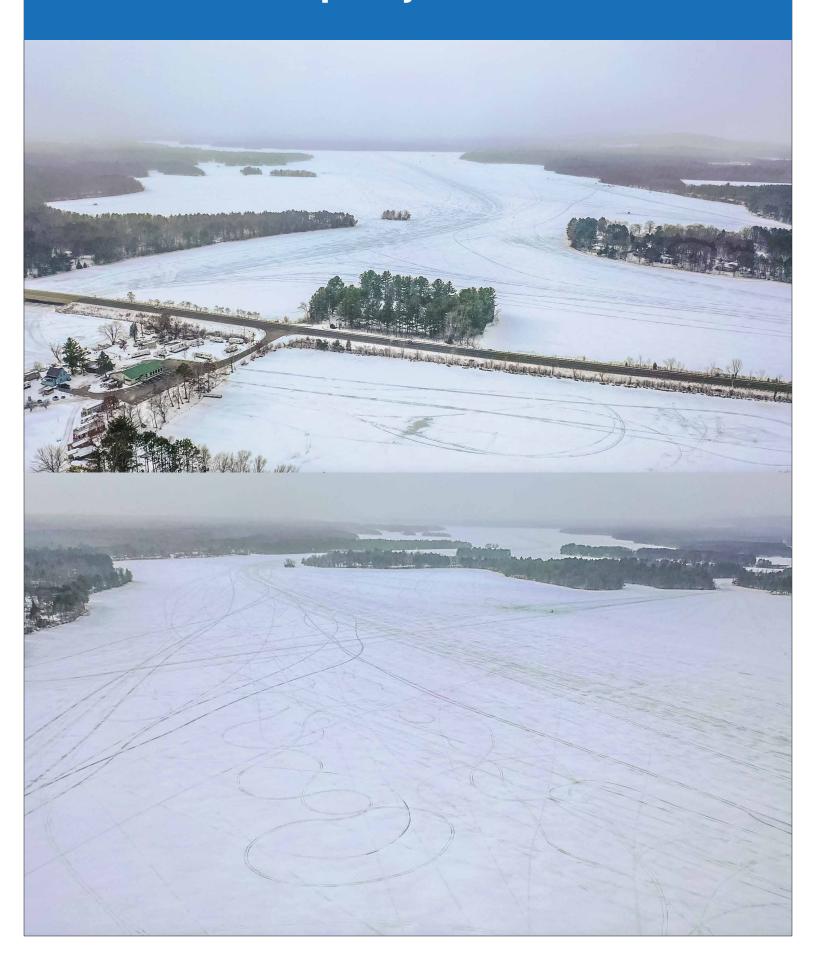

# 0.5+/- Acres Chippewa County, WI Holcombe Township



High Point Land Company
159 N Shore Drive Fountain City, WI 54629

### **Property Photos**



### **Property Photos**



#### **Listing Summary**

#### 0.5+/- Acres Chippewa County, WI

Don't miss the chance to own this beautiful half acre buildable site located at the back end of the Heavenly Acres Subdivision of Lake Holcombe. Enjoy the many amenities this property has to offer such as great lake access, private boat launch with dock rotation, and membership in the Heavenly Acres Association. Capture the serenity of the great outdoors right from your own front yard! Whether it's golfing, boating, hunting, or fishing; there is something Holcombe has to offer for everyone! Contact Wisconsin Land Specialist, Garrett Halama at 715-797-0442 or Garrett@highpointlandcompany for more details.

#### **Property Features:**

Convenient access to lake

Have your own dock space within associations rotation

Private b