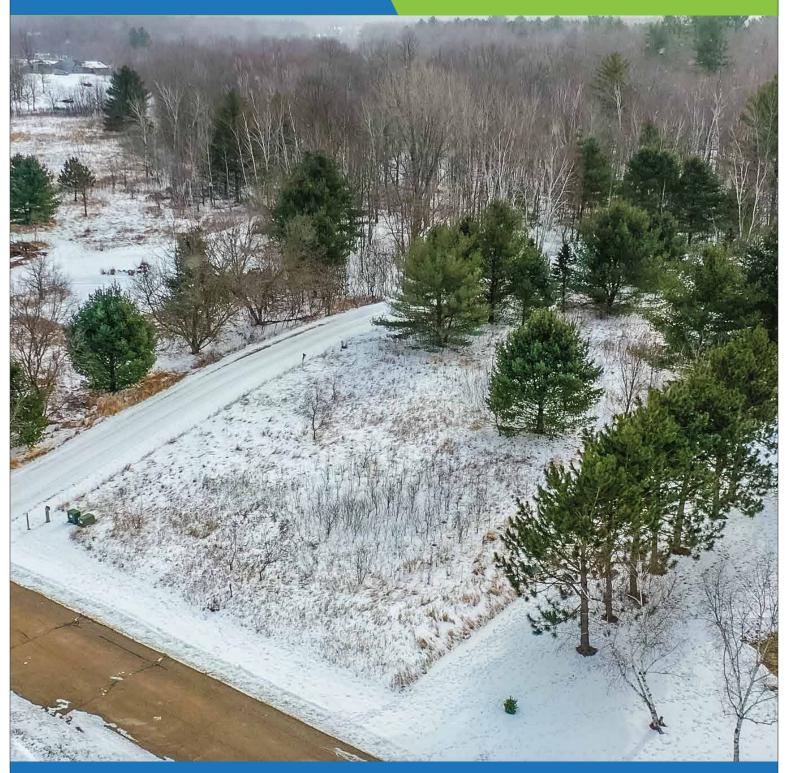

# 0.5+/- Acres Chippewa County, WI Holcombe Township



High Point Land Company
159 N Shore Drive Fountain City, WI 54629

### **Property Photos**



### **Property Photos**



#### **Listing Summary**

#### 0.5+/- Acres Chippewa County, WI

Don't miss the chance to own this beautiful half acre buildable site located at the back end of the Heavenly Acres Subdivision of Lake Holcombe. Enjoy the many amenities this property has to offer such as great lake access, private boat launch with dock rotation, and membership in the Heavenly Acres Association. Capture the serenity of the great outdoors right from your own front yard! Whether it's golfing, boating, hunting, or fishing; there is something Holcombe has to offer for everyone! Contact Wisconsin Land Specialist, Garrett Halama at 715-797-0442 or Garrett@highpointlandcompany for more details.