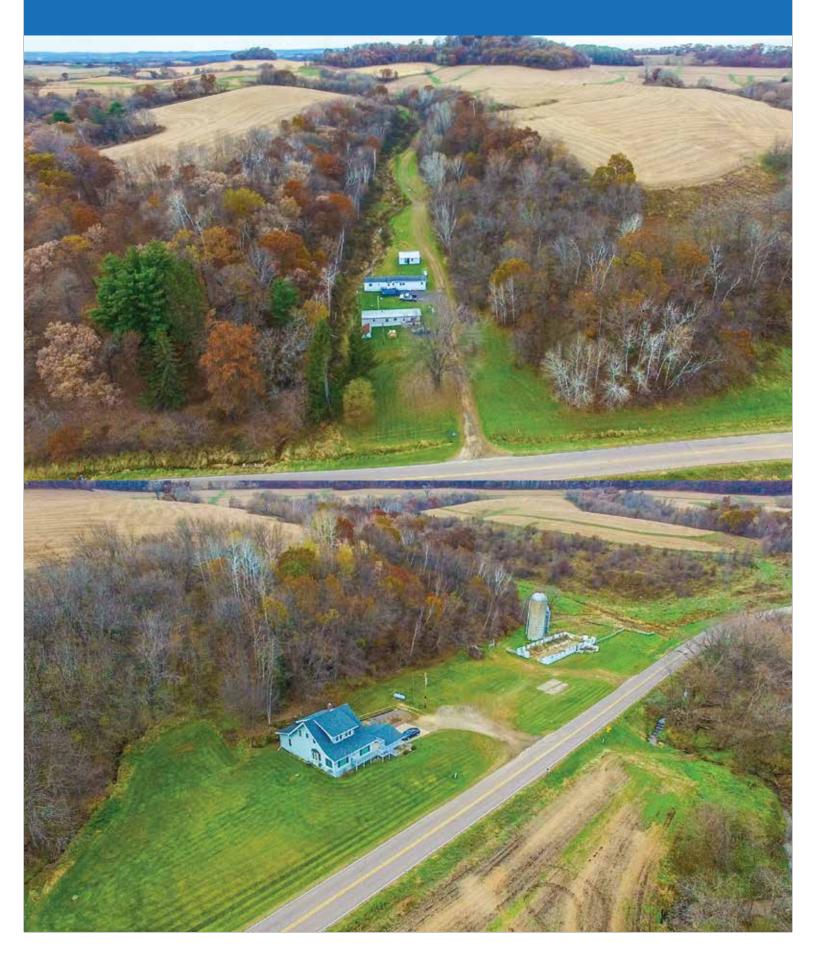

#### 215+/- Acres Arcadia, WI Trempealeau County

Located in Trempealeau County, WI sits this beautiful 215 acre tract that offers a little bit of everything. This property has an annual income of almost \$40,000 a year and has an ROI of 4.3%. The property makes good income off the 140 acres of tillable land rent, renting the farm house, 2 trailers on the southeast corner of the property and 20 acres of pasture ground rental. The property also features 50 wooded acres that offers great hunting opportunities with several fingers of woods cutting up, through the top field. This property hunts big with all the edge it has to hunt. While shooting the property video we had a good buck chase a doe right by us in the field and had another doe and 2 fawns come right by as well. The property has an updated 1700 square foot house right off black top, that has a 2 car attached garage, 3 bedroom and 2 bath. The neighborhood is known for harvesting giant deer. The property has also been tested for Frac Sand and is located right off blacktop for easy access. This property could also make a great housing development with the right planning. This is a rare find to have a property produce income like this and still offer great recreational opportunities!