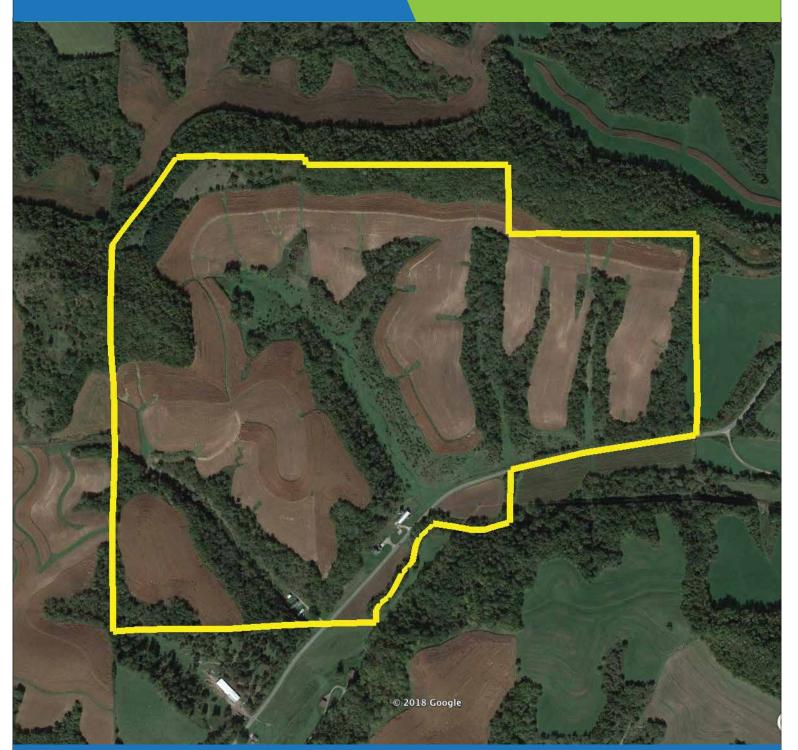

#### 215+/- Acres Arcadia, WI Trempealeau County

Located in Trempealeau County, WI sits this beautiful 215 acre tract that offers a little bit of everything. This property has an annual income of almost \$40,000 a year and has an ROI of 4.3%. The property makes good income off the 140 acres of tillable land rent, renting the farm house, 2 trailers on the southeast corner of the property and 20 acres of pasture ground rental. The property also features 50 wooded acres that offers great hunting opportunities with several fingers of woods cutting up, through the top field. This property hunts big with all the edge it has to hunt. While shooting the property video we had a good buck chase a doe right by us in the field and had another doe and 2 fawns come right by as well. The property has an updated 1700 square foot house right off black top, that has a 2 car attached garage, 3 bedroom and 2 bath. The neighborhood is known for harvesting giant deer. The property has also been tested for Frac Sand and is located right off blacktop for easy access. This property could also make a great housing development with the right planning. This is a rare find to have a property produce income like this and still offer great recreational opportunities!