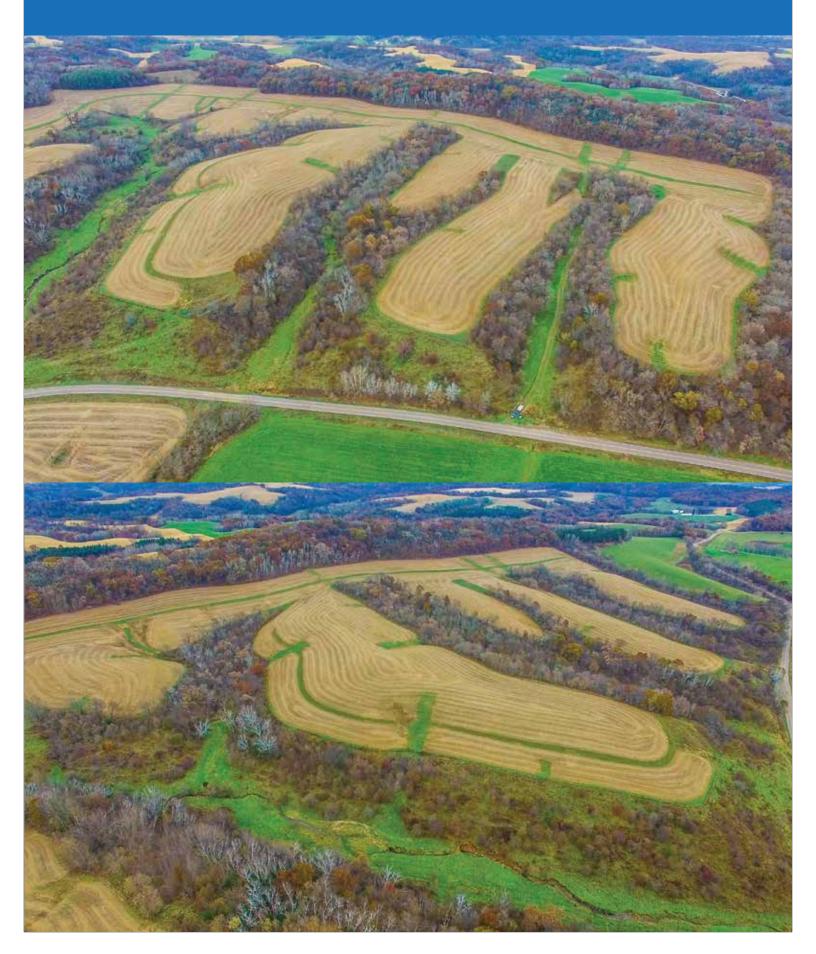

#### 215+/- Acres Arcadia, WI Trempealeau County

Located in Trempealeau County, WI sits this beautiful 215 acre tract that offers a little bit of everything. This property has an annual income of almost \$40,000 a year and has an ROI of 4.3%. The property makes good income off the 140 acres of tillable land rent, renting the farm house, 2 trailers on the southeast corner of the property and 20 acres of pasture ground rental. The property also features 50 wooded acres that offers great hunting opportunities with several fingers of woods cutting up, through the top field. This property hunts big with all the edge it has to hunt. While shooting the property video we had a good buck chase a doe right by us in the field and had another doe and 2 fawns come right by as well. The property has an updated 1700 square foot house right off black top, that has a 2 car attached garage, 3 bedroom and 2 bath. The neighborhood is known for harvesting giant deer. The property has also been tested for Frac Sand and is located right off blacktop for easy access. This property could also make a great housing development with the right planning. This is a rare find to have a property produce income like this and still offer great recreational opportunities!