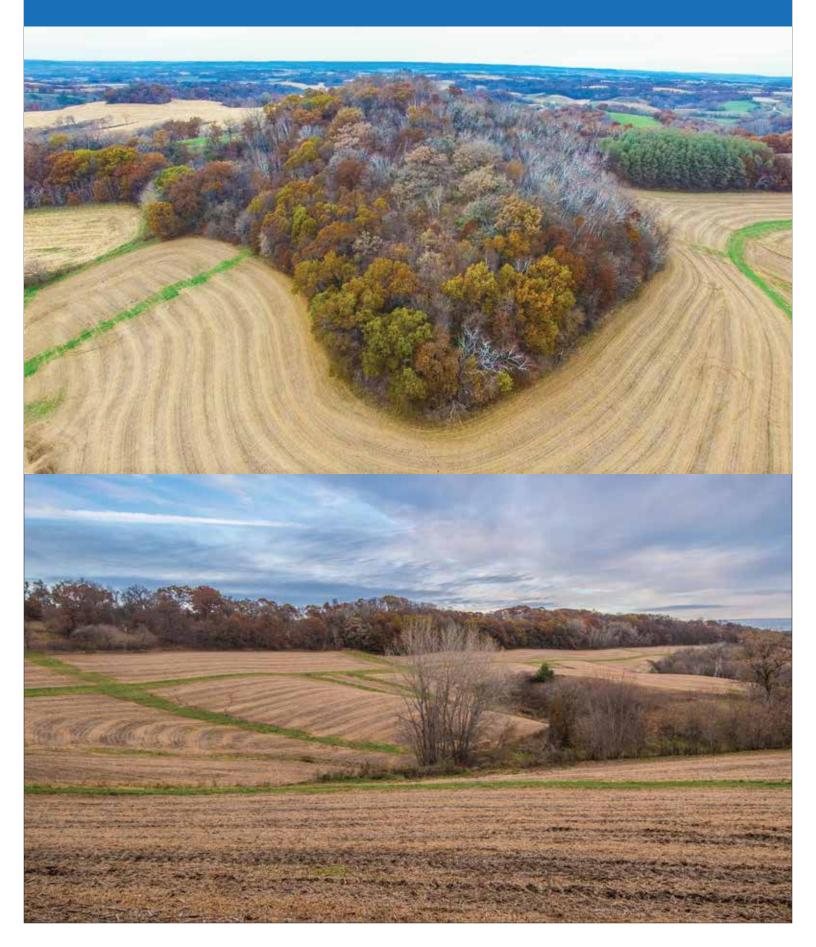

#### 215+/- Acres Arcadia, WI Trempealeau County

Located in Trempealeau County, WI sits this beautiful 215 acre tract that offers a little bit of everything. This property has an annual income of almost \$40,000 a year and has an ROI of 4.3%. The property makes good income off the 140 acres of tillable land rent, renting the farm house, 2 trailers on the southeast corner of the property and 20 acres of pasture ground rental. The property also features 50 wooded acres that offers great hunting opportunities with several fingers of woods cutting up, through the top field. This property hunts big with all the edge it has to hunt. While shooting the property video we had a good buck chase a doe right by us in the field and had another doe and 2 fawns come right by as well. The property has an updated 1700 square foot house right off black top, that has a 2 car attached garage, 3 bedroom and 2 bath. The neighborhood is known for harvesting giant deer. The property has also been tested for Frac Sand and is located right off blacktop for easy access. This property could also make a great housing development with the right planning. This is a rare find to have a property produce income like this and still offer great recreational opportunities!