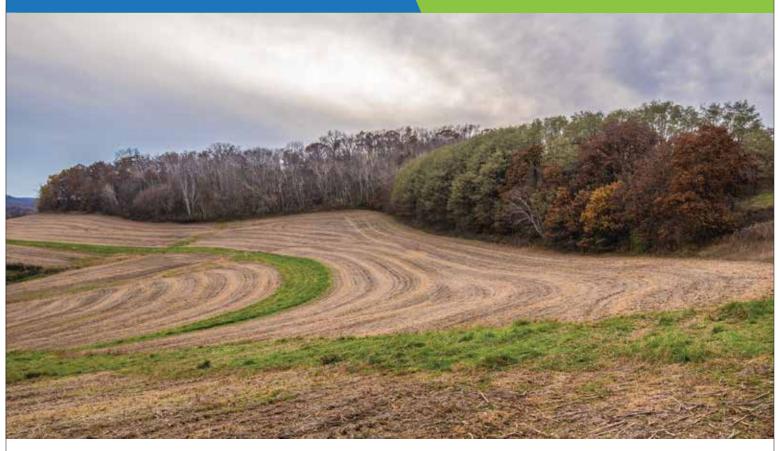

#### 215+/- Acres Arcadia, WI Trempealeau County

Located in Trempealeau County, WI sits this beautiful 215 acre tract that offers a little bit of everything. This property has an annual income of almost \$40,000 a year and has an ROI of 4.3%. The property makes good income off the 140 acres of tillable land rent, renting the farm house, 2 trailers on the southeast corner of the property and 20 acres of pasture ground rental. The property also features 50 wooded acres that offers great hunting opportunities with several fingers of woods cutting up, through the top field. This property hunts big with all the edge it has to hunt. While shooting the property video we had a good buck chase a doe right by us in the field and had another doe and 2 fawns come right by as well. The property has an updated 1700 square foot house right off black top, that has a 2 car attached garage, 3 bedroom and 2 bath. The neighborhood is known for harvesting giant deer. The property has also been tested for Frac Sand and is located right off blacktop for easy access. This property could also make a great housing development with the right planning. This is a rare find to have a property produce income like this and still offer great recreational opportunities!