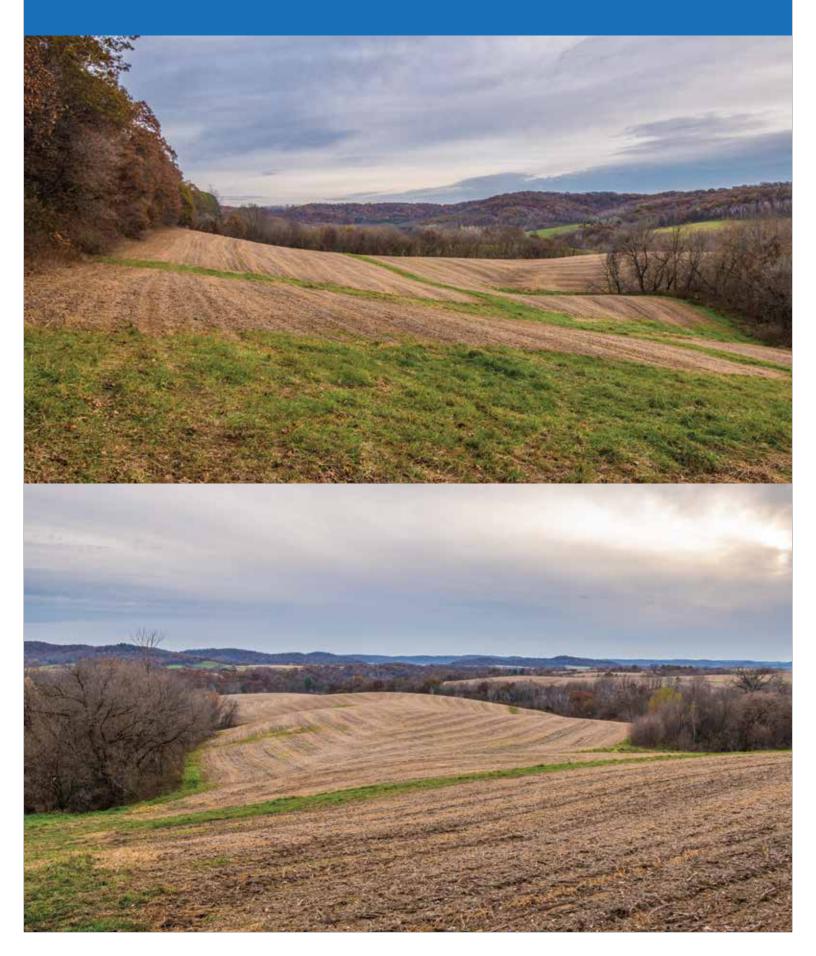

#### 215+/- Acres Arcadia, WI Trempealeau County

Located in Trempealeau County, WI sits this beautiful 215 acre tract that offers a little bit of everything. This property has an annual income of almost \$40,000 a year and has an ROI of 4.3%. The property makes good income off the 140 acres of tillable land rent, renting the farm house, 2 trailers on the southeast corner of the property and 20 acres of pasture ground rental. The property also features 50 wooded acres that offers great hunting opportunities with several fingers of woods cutting up, through the top field. This property hunts big with all the edge it has to hunt. While shooting the property video we had a good buck chase a doe right by us in the field and had another doe and 2 fawns come right by as well. The property has an updated 1700 square foot house right off black top, that has a 2 car attached garage, 3 bedroom and 2 bath. The neighborhood is known for harvesting giant deer. The property has also been tested for Frac Sand and is located right off blacktop for easy access. This property could also make a great housing development with the right planning. This is a rare find to have a property produce income like this and still offer great recreational opportunities!