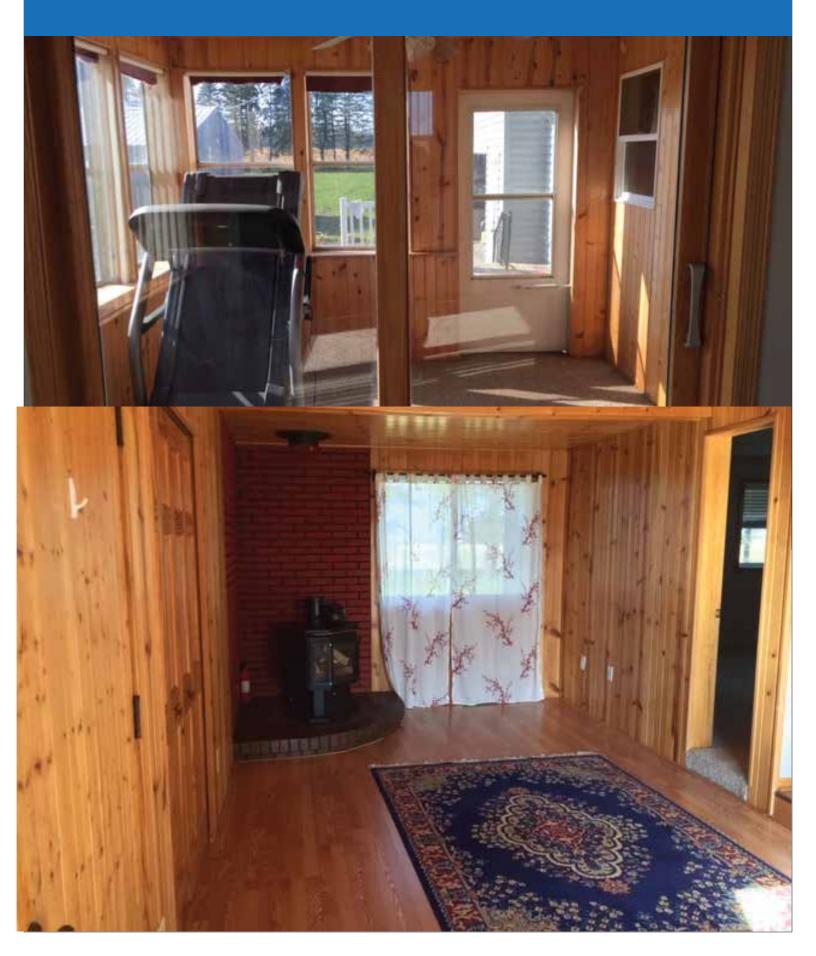

Very nice country home with 4 bedrooms and 1 bath. Features a 3 season porch, breezeway, main floor bedroom and laundry and attached double garage. All on just over 2 acres of land, perfect for a horse or two! Or, this flat lot would be ideal for flowers or vegetable garden enthusiasts. Includes 40×86 pole shed with concrete flooring and many doors.