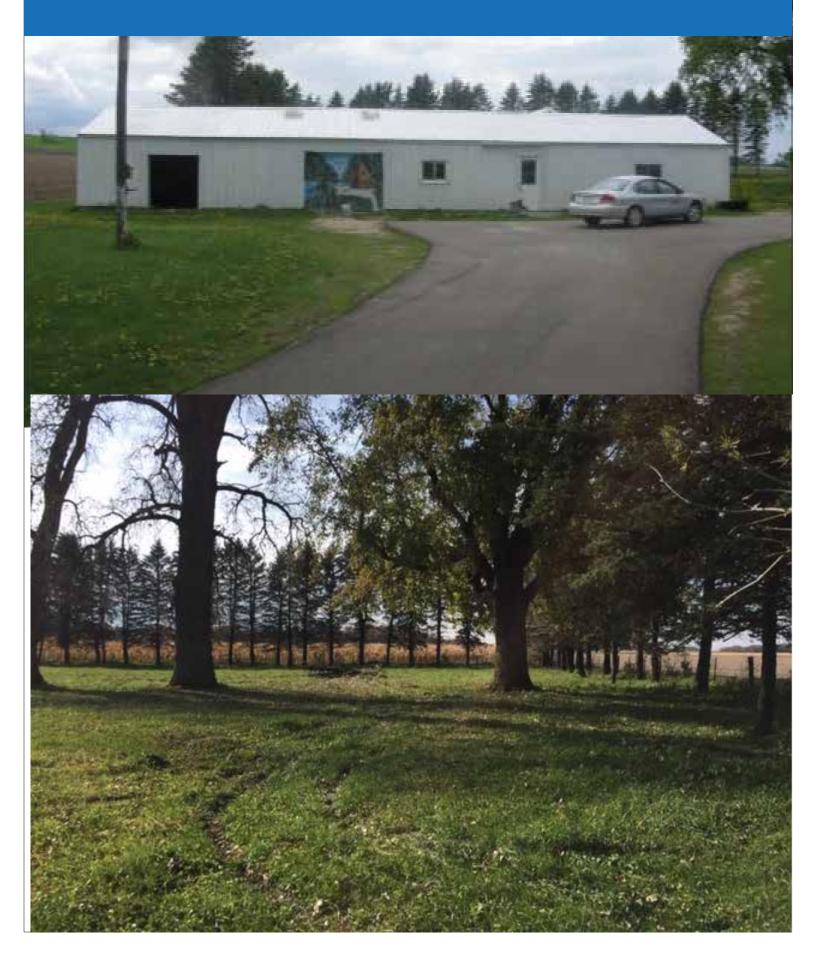

Very nice country home with 4 bedrooms and 1 bath. Features a 3 season porch, breezeway, main floor bedroom and laundry and attached double garage. All on just over 2 acres of land, perfect for a horse or two! Or, this flat lot would be ideal for flowers or vegetable garden enthusiasts. Includes 40×86 pole shed with concrete flooring and many doors.