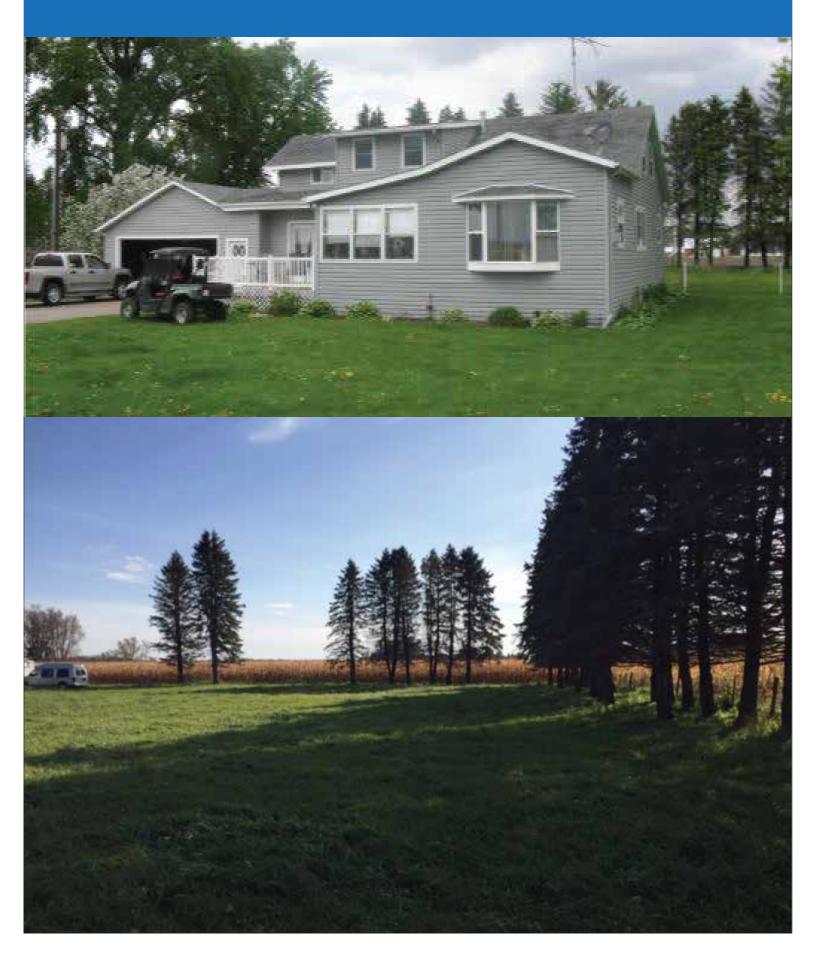

Very nice country home with 4 bedrooms and 1 bath. Features a 3 season porch, breezeway, main floor bedroom and laundry and attached double garage. All on just over 2 acres of land, perfect for a horse or two! Or, this flat lot would be ideal for flowers or vegetable garden enthusiasts. Includes 40×86 pole shed with concrete flooring and many doors.