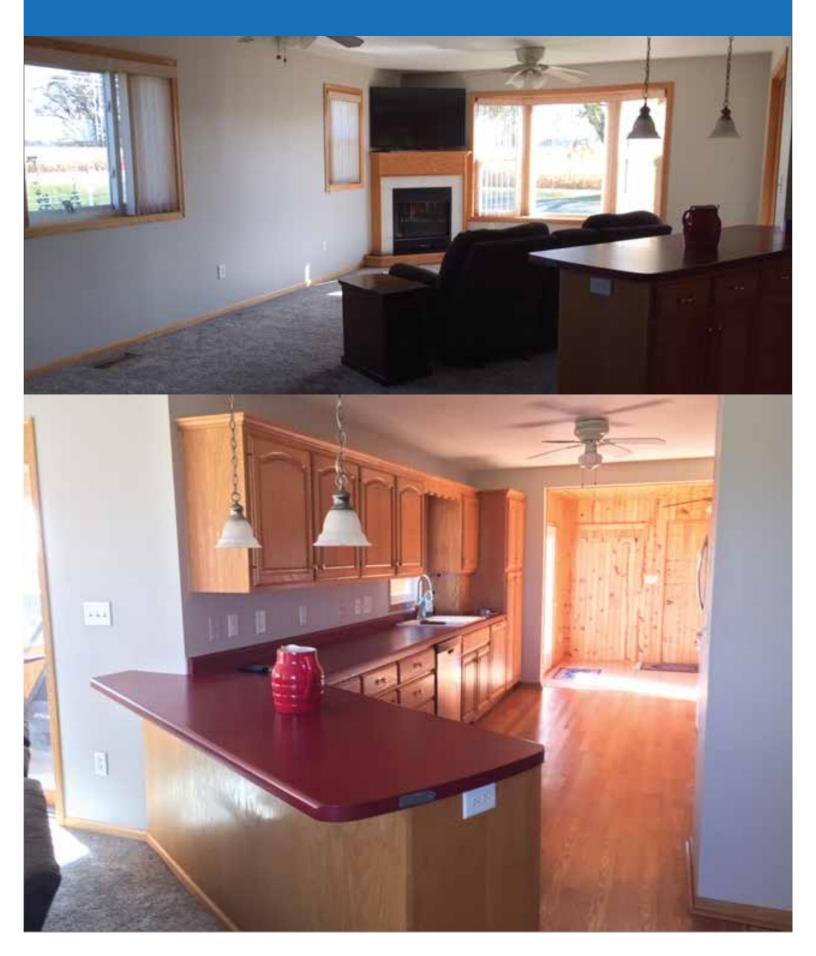

Very nice country home with 4 bedrooms and 1 bath. Features a 3 season porch, breezeway, main floor bedroom and laundry and attached double garage. All on just over 2 acres of land, perfect for a horse or two! Or, this flat lot would be ideal for flowers or vegetable garden enthusiasts. Includes 40×86 pole shed with concrete flooring and many doors.